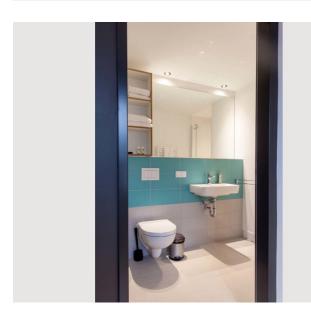

Complete accommodation ②

1 private bathroom 1 Living-Sleepingroom

1. floor

Security deposit

Elevator available

- **Check-in** 15:00 23:00 Clock
- Check-out
  00:00 11:00 Clock

## **Descripiton of accommodation**

The up to 22m² large studios have beds with a width of 1.40m. The room is divided into a living and sleeping area, a kitchenette and a bathroom.

Facilities include u.a. a SMART- TV, dishwasher, microwave and much more. The fully equipped kitchenette includes a toaster, fridge and stovetop. There is also a Nespresso machine with possibility for hot water.