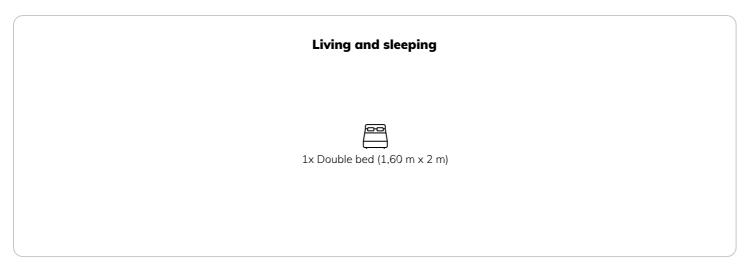

#### **Sleeping options**

## **Descripiton of accommodation**

The up to 22m² large studios have beds with a width of 1.40m. The room is divided into a living and sleeping area, a kitchenette and a bathroom.

Facilities include u.a. a SMART- TV, dishwasher, microwave and much more. The fully equipped kitchenette includes a toaster, fridge and stovetop. There is also a Nespresso machine with possibility for hot water.