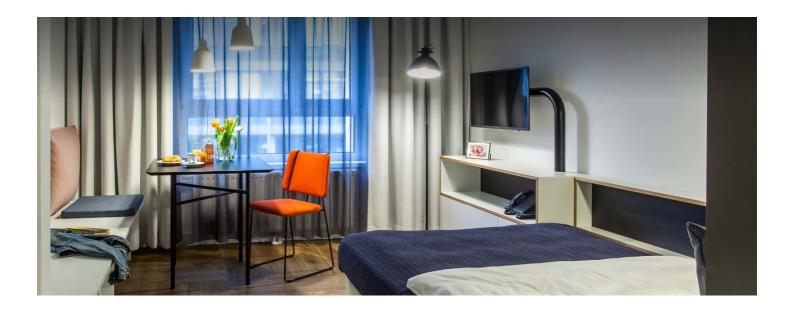

 Period
 16/06/ - 16/07/2025

 Number of persons
 2

 Total incl. VAT.
 € 2.116,55

€ 1.700,00

Living space

22m²

 $\widehat{\{\!\!\!\ p\ \!\!\!\}} \quad \text{Maximum occupancy}$ 

1 Person

Complete accommodation ②

1 private bathroom 1 Living-Sleepingroom

1. floor

Security deposit

Elevator available

- **Check-in** 15:00 23:00 Clock
- Check-out
  00:00 11:00 Clock

## **Descripiton of accommodation**

The up to 22m² large studios have beds with a width of 1.40m. The room is divided into a living and sleeping area, a kitchenette and a bathroom.

Facilities include u.a. a SMART- TV, dishwasher, microwave and much more. The fully equipped kitchenette includes a toaster, fridge and stovetop. There is also a Nespresso machine with possibility for hot water.