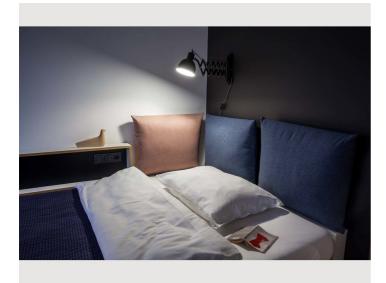

#### **Sleeping options**

## **Descripiton of accommodation**

The up to 22m² large studios have beds with a width of 1.40m. The room is divided into a living and sleeping area, a kitchenette and a bathroom.

Facilities include u.a. a SMART- TV, dishwasher, microwave and much more. The fully equipped kitchenette includes a toaster, fridge and stovetop. There is also a Nespresso machine with possibility for hot water.