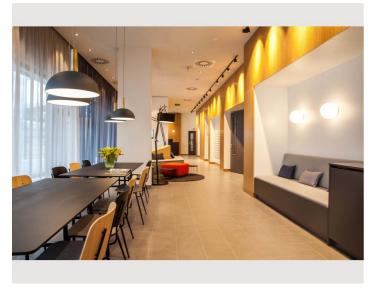

## **Descripiton of accommodation**

The up to 22m² large studios have beds with a width of 1.40m. The room is divided into a living and sleeping area, a kitchenette and a bathroom.

Facilities include u.a. a SMART- TV, dishwasher, microwave and much more. The fully equipped kitchenette includes a toaster, fridge and stovetop. There is also a Nespresso machine with possibility for hot water.