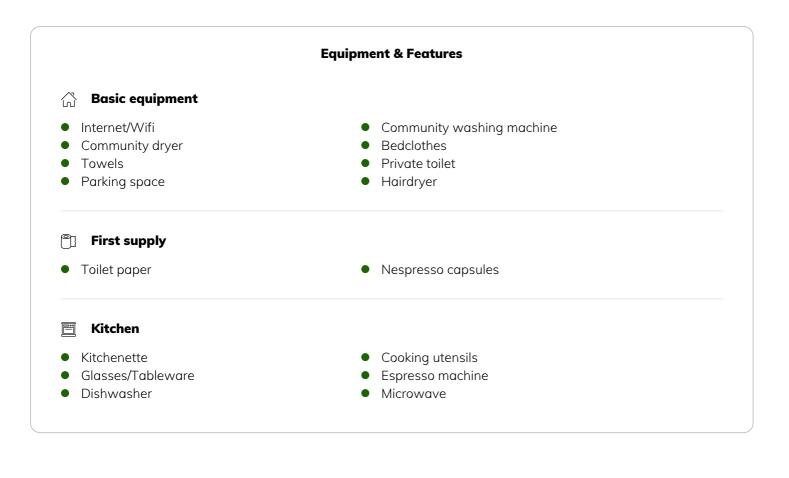

#### **Descripiton of accommodation**

The up to 22m<sup>2</sup> large studios have beds with a width of 1.40m. The room is divided into a living and sleeping area, a kitchenette and a bathroom.

Facilities include u.a. a SMART- TV, dishwasher, microwave and much more. The fully equipped kitchenette includes a toaster, fridge and stovetop. There is also a Nespresso machine with possibility for hot water.