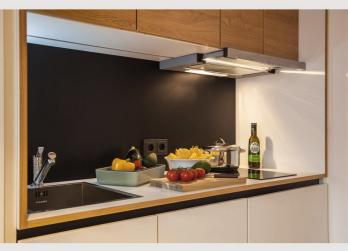

#### **Descripiton of accommodation**

The up to 22m<sup>2</sup> large studios have beds with a width of 1.40m. The room is divided into a living and sleeping area, a kitchenette and a bathroom.

Facilities include u.a. a SMART- TV, dishwasher, microwave and much more. The fully equipped kitchenette includes a toaster, fridge and stovetop. There is also a Nespresso machine with possibility for hot water.