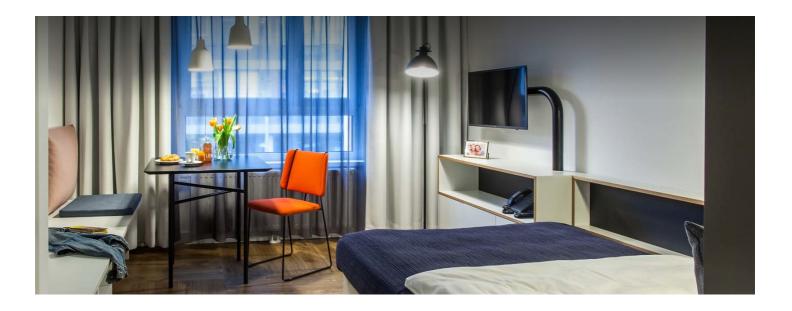

## Living and sleeping

#### **Descripiton of accommodation**

The up to 22m<sup>2</sup> large studios have beds with a width of 1.40m. The room is divided into a living and sleeping area, a kitchenette and a bathroom.

Facilities include u.a. a SMART- TV, dishwasher, microwave and much more. The fully equipped kitchenette includes a toaster, fridge and stovetop. There is also a Nespresso machine with possibility for hot water.