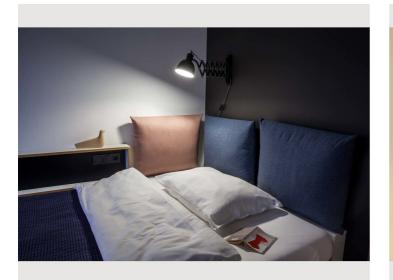

### **Sleeping options**

#### **Descripiton of accommodation**

The up to 22m<sup>2</sup> large studios have beds with a width of 1.40m. The room is divided into a living and sleeping area, a kitchenette and a bathroom.

Facilities include u.a. a SMART- TV, dishwasher, microwave and much more. The fully equipped kitchenette includes a toaster, fridge and stovetop. There is also a Nespresso machine with possibility for hot water.