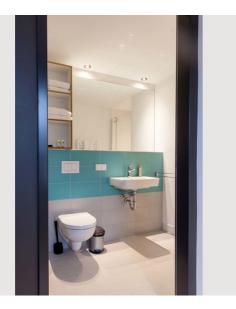

#### **Descripiton of accommodation**

The up to 22m<sup>2</sup> large studios have beds with a width of 1.40m. The room is divided into a living and sleeping area, a kitchenette and a bathroom.

Facilities include u.a. a SMART- TV, dishwasher, microwave and much more. The fully equipped kitchenette includes a toaster, fridge and stovetop. There is also a Nespresso machine with possibility for hot water.