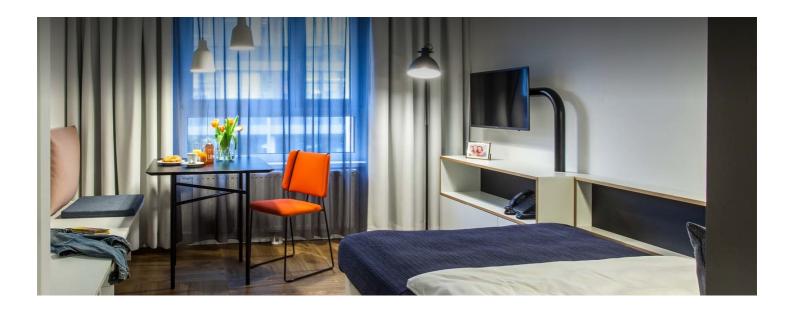

# Moderne Studio close to the main station

Object number: STD6

View and rent online

Your temporary home - Perfectly furnished - Fully equipped - Feel at home on the go! Whether you are traveling for work, traveling or just need a nice place to stay for a long time.

## **Descripiton of accommodation**

The up to 22m² large studios have beds with a width of 1.40m. The room is divided into a living and sleeping area, a kitchenette and a bathroom.

Facilities include u.a. a SMART- TV, dishwasher, microwave and much more. The fully equipped kitchenette includes a toaster, fridge and stovetop. There is also a Nespresso machine with possibility for hot water.