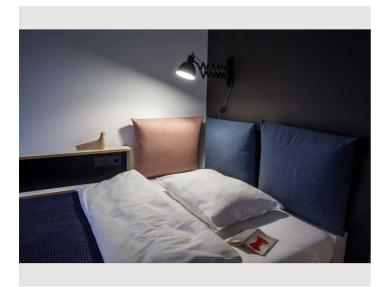

## **Descripiton of accommodation**

The up to 22m² large studios have beds with a width of 1.40m. The room is divided into a living and sleeping area, a kitchenette and a bathroom.

Facilities include u.a. a SMART- TV, dishwasher, microwave and much more. The fully equipped kitchenette includes a toaster, fridge and stovetop. There is also a Nespresso machine with possibility for hot water.