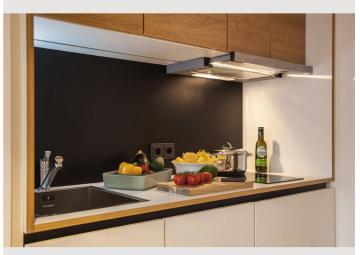

## **Descripiton of accommodation**

The up to 22m² large studios have beds with a width of 1.40m. The room is divided into a living and sleeping area, a kitchenette and a bathroom.

Facilities include u.a. a SMART- TV, dishwasher, microwave and much more. The fully equipped kitchenette includes a toaster, fridge and stovetop. There is also a Nespresso machine with possibility for hot water.

# **Kitchen**

- Kitchenette
- Glasses/Tableware
- Dishwasher

- Cooking utensils
- Espresso machine
- Microwave