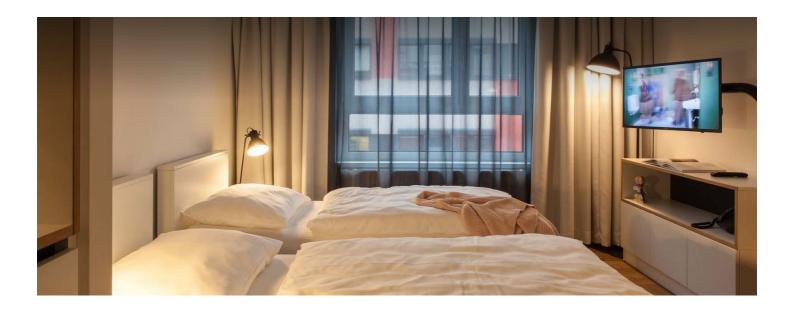

### **Descripiton of accommodation**

The room is divided into a living and sleeping area, a kitchenette and a bathroom.

The up to 22qm Twin Studios have two beds, each 90 cm wide. Facilities include u.a. a SMART- TV, dishwasher, microwave and much more. The fully equipped kitchenette includes a toaster, fridge and stovetop. There is also a coffee machine.