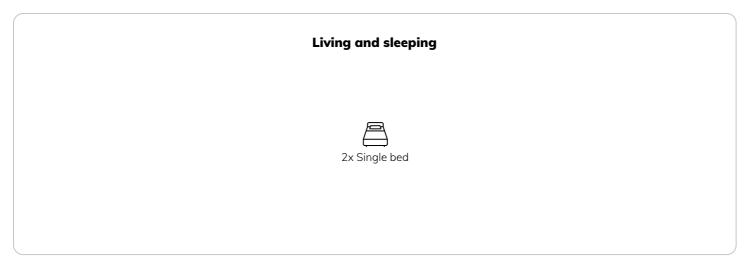

#### **Sleeping options**

### **Descripiton of accommodation**

The room is divided into a living and sleeping area, a kitchenette and a bathroom.

The up to 22qm Twin Studios have two beds, each 90 cm wide. Facilities include u.a. a SMART- TV, dishwasher, microwave and much more. The fully equipped kitchenette includes a toaster, fridge and stovetop. There is also a coffee machine.