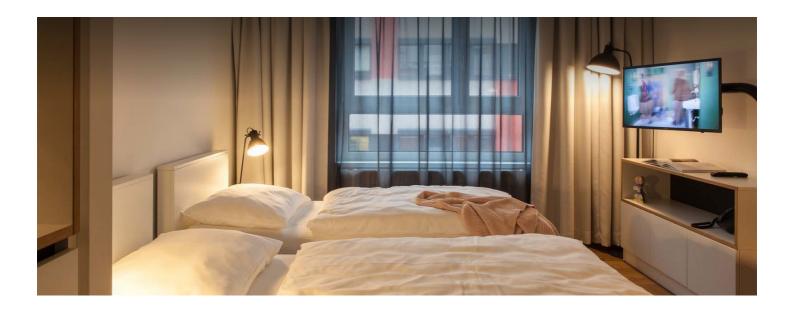

#### **Sleeping options**

### **Descripiton of accommodation**

The room is divided into a living and sleeping area, a kitchenette and a bathroom.

The up to 22qm Twin Studios have two beds, each 90 cm wide. Facilities include u.a. a SMART- TV, dishwasher, microwave and much more. The fully equipped kitchenette includes a toaster, fridge and stovetop. There is also a coffee machine.