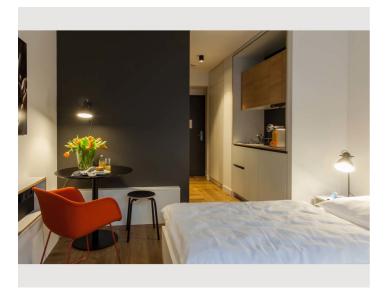

#### **Descripiton of accommodation**

The room is divided into a living and sleeping area, a kitchenette and a bathroom.

The up to 22qm Twin Studios have two beds, each 90 cm wide. Facilities include u.a. a SMART- TV, dishwasher, microwave and much more. The fully equipped kitchenette includes a toaster, fridge and stovetop. There is also a coffee machine.

## **Picture gallery**