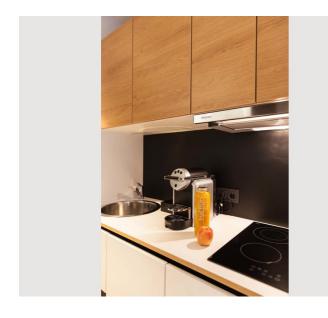

#### **Descripiton of accommodation**

The room is divided into a living and sleeping area, a kitchenette and a bathroom.

The up to 22qm Twin Studios have two beds, each 90 cm wide. Facilities include u.a. a SMART- TV, dishwasher, microwave and much more. The fully equipped kitchenette includes a toaster, fridge and stovetop. There is also a coffee machine.

## **Kitchen**

- Kitchenette
- Glasses/Tableware
- Dishwasher

- Cooking utensils
- Espresso machine
- Microwave

## **Picture gallery**