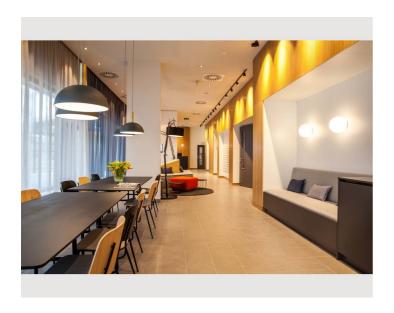

#### **Descripiton of accommodation**

The room is divided into a living and sleeping area, a kitchenette and a bathroom.

The up to 22qm Twin Studios have two beds, each 90 cm wide. Facilities include u.a. a SMART- TV, dishwasher, microwave and much more. The fully equipped kitchenette includes a toaster, fridge and stovetop. There is also a coffee machine.

## **Picture gallery**