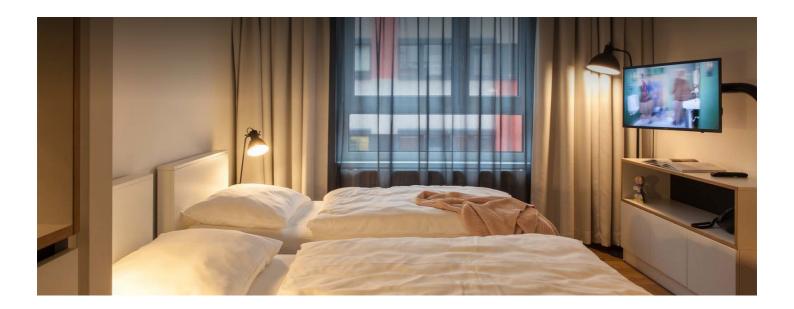

#### **Descripiton of accommodation**

The room is divided into a living and sleeping area, a kitchenette and a bathroom.

The up to 22qm Twin Studios have two beds, each 90 cm wide. Facilities include u.a. a SMART- TV, dishwasher, microwave and much more. The fully equipped kitchenette includes a toaster, fridge and stovetop. There is also a coffee machine.