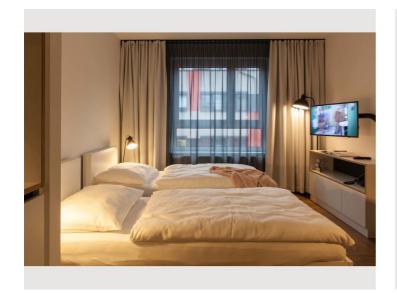

#### **Descripiton of accommodation**

The room is divided into a living and sleeping area, a kitchenette and a bathroom.

The up to 22qm Twin Studios have two beds, each 90 cm wide. Facilities include u.a. a SMART- TV, dishwasher, microwave and much more. The fully equipped kitchenette includes a toaster, fridge and stovetop. There is also a coffee machine.

## **Picture gallery**