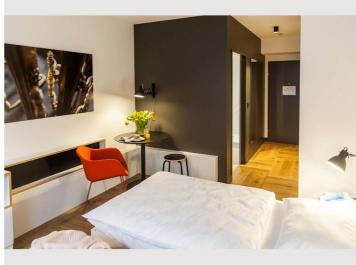

#### **Descripiton of accommodation**

The room is divided into a living and sleeping area, a kitchenette and a bathroom.

The up to 22qm Twin Studios have two beds, each 90 cm wide. Facilities include u.a. a SMART- TV, dishwasher, microwave and much more. The fully equipped kitchenette includes a toaster, fridge and stovetop. There is also a coffee machine.

## **Picture gallery**