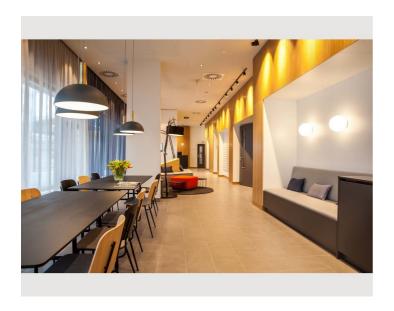

#### **Descripiton of accommodation**

The room is divided into a living and sleeping area, a kitchenette and a bathroom.

The up to 22qm Twin Studios have two beds, each 90 cm wide. Facilities include u.a. a SMART- TV, dishwasher, microwave and much more. The fully equipped kitchenette includes a toaster, fridge and stovetop. There is also a coffee machine.

## **Picture gallery**