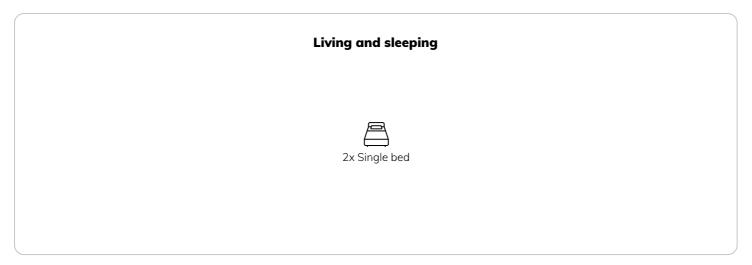

#### **Sleeping options**

#### **Descripiton of accommodation**

The room is divided into a living and sleeping area, a kitchenette and a bathroom.

The up to 22qm Twin Studios have two beds, each 90 cm wide. Facilities include u.a. a SMART- TV, dishwasher, microwave and much more. The fully equipped kitchenette includes a toaster, fridge and stovetop. There is also a coffee machine.