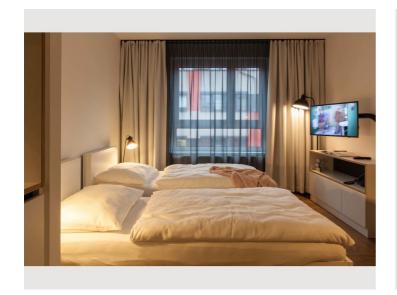

#### **Descripiton of accommodation**

The room is divided into a living and sleeping area, a kitchenette and a bathroom.

The up to 22qm Twin Studios have two beds, each 90 cm wide. Facilities include u.a. a SMART- TV, dishwasher, microwave and much more. The fully equipped kitchenette includes a toaster, fridge and stovetop. There is also a coffee machine.