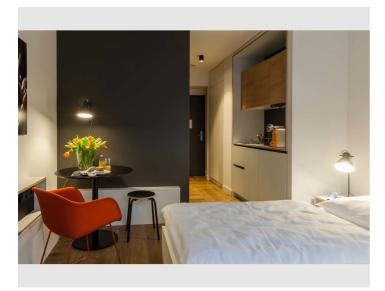

#### **Descripiton of accommodation**

The room is divided into a living and sleeping area, a kitchenette and a bathroom.

The up to 22qm Twin Studios have two beds, each 90 cm wide. Facilities include u.a. a SMART- TV, dishwasher, microwave and much more. The fully equipped kitchenette includes a toaster, fridge and stovetop. There is also a coffee machine.