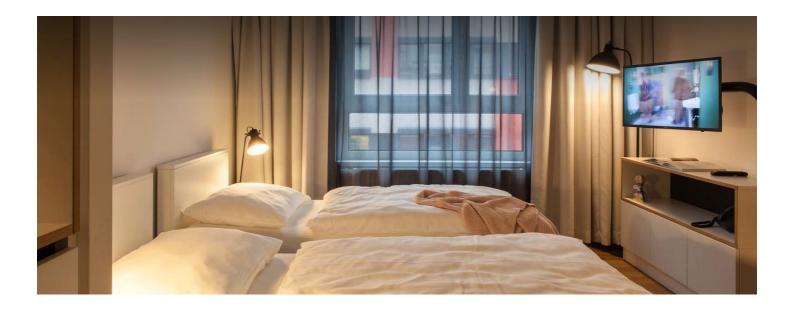

#### **Descripiton of accommodation**

The room is divided into a living and sleeping area, a kitchenette and a bathroom.

The up to 22qm Twin Studios have two beds, each 90 cm wide. Facilities include u.a. a SMART- TV, dishwasher, microwave and much more. The fully equipped kitchenette includes a toaster, fridge and stovetop. There is also a coffee machine.