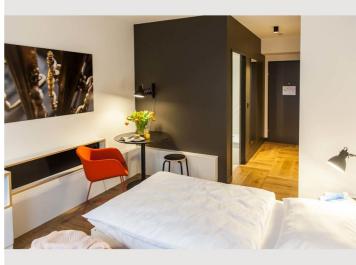

#### **Descripiton of accommodation**

The room is divided into a living and sleeping area, a kitchenette and a bathroom.

The up to 22qm Twin Studios have two beds, each 90 cm wide. Facilities include u.a. a SMART- TV, dishwasher, microwave and much more. The fully equipped kitchenette includes a toaster, fridge and stovetop. There is also a coffee machine.