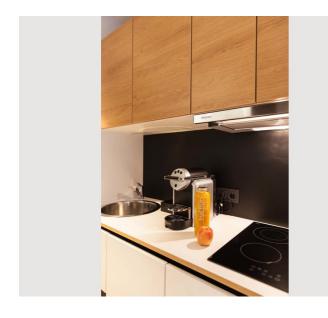

#### **Descripiton of accommodation**

The room is divided into a living and sleeping area, a kitchenette and a bathroom.

The up to 22qm Twin Studios have two beds, each 90 cm wide. Facilities include u.a. a SMART- TV, dishwasher, microwave and much more. The fully equipped kitchenette includes a toaster, fridge and stovetop. There is also a coffee machine.

## **Kitchen**

- Kitchenette
- Glasses/Tableware
- Dishwasher

- Cooking utensils
- Espresso machine
- Microwave