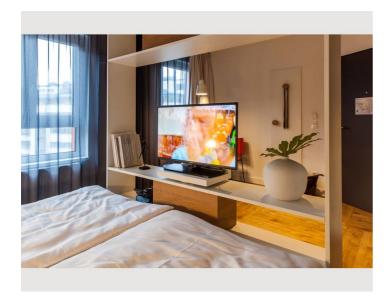

#### **Descripiton of accommodation**

The up to 28m² large studios have beds with a width of 1.60m. The room is divided into a living and sleeping area, a kitchenette and a bathroom.

Facilities include u.a. a SMART- TV, dishwasher, microwave and much more. The fully equipped kitchenette includes a toaster, fridge and stovetop. There is also a coffee machine.