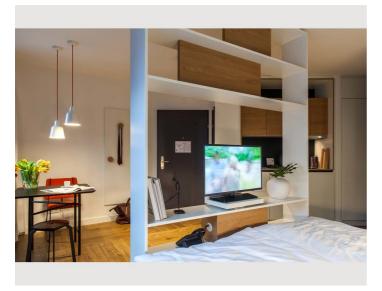

#### **Descripiton of accommodation**

The up to 28m² large studios have beds with a width of 1.60m. The room is divided into a living and sleeping area, a kitchenette and a bathroom.

Facilities include u.a. a SMART- TV, dishwasher, microwave and much more. The fully equipped kitchenette includes a toaster, fridge and stovetop. There is also a coffee machine.

## **Basic equipment**

- Internet/Wifi
- Community washing machine
- Bedclothes
- Private toilet

- TV
- Community dryer
- Towels
- Hairdryer