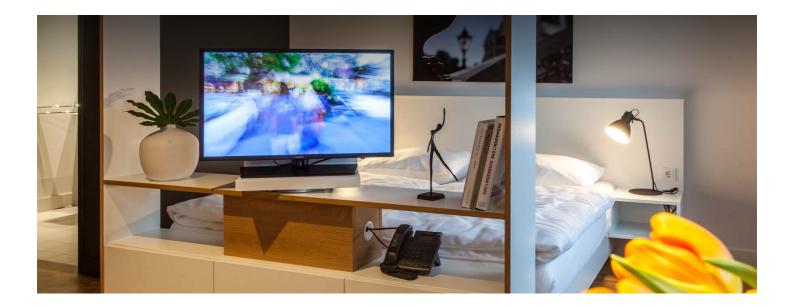

#### **Descripiton of accommodation**

The up to 28m² large studios have beds with a width of 1.60m. The room is divided into a living and sleeping area, a kitchenette and a bathroom.

Facilities include u.a. a SMART- TV, dishwasher, microwave and much more. The fully equipped kitchenette includes a toaster, fridge and stovetop. There is also a coffee machine.