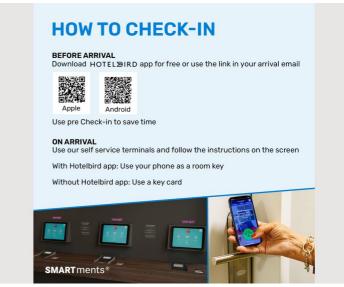

Thanks to 24-hour key issuance, you can arrive at our place at any time.

The following 2 options are available for check-in upon arrival.

- 1) Do you already use the free app "Hotelbird" for PreCheckIn and room card?
- 2) You want to check in on site first?

1 week before arrival you will receive an email with further information for the day of arrival as well as instructions for using the 'Hotelbird' app and the checkin kiosk.

++Please note that you can only create your room card via app or checkin-kiosk after 2 pm.++