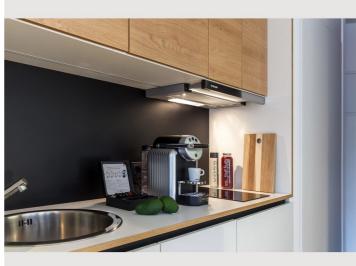

#### **Descripiton of accommodation**

The up to 28m² large studios have beds with a width of 1.60m. The room is divided into a living and sleeping area, a kitchenette and a bathroom.

Facilities include u.a. a SMART- TV, dishwasher, microwave and much more. The fully equipped kitchenette includes a toaster, fridge and stovetop. There is also a coffee machine.

## First supply

Toilet paper

Nespresso capsules

## **Kitchen**

- Kitchenette
- Glasses/Tableware
- Dishwasher

- Cooking utensils
- Espresso machine
- Microwave