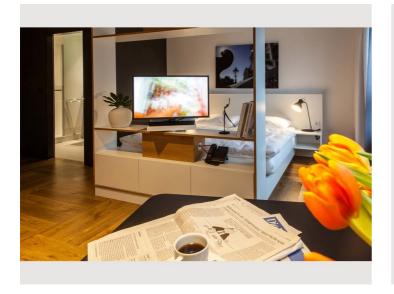

#### **Descripiton of accommodation**

The up to 28m² large studios have beds with a width of 1.60m. The room is divided into a living and sleeping area, a kitchenette and a bathroom.

Facilities include u.a. a SMART- TV, dishwasher, microwave and much more. The fully equipped kitchenette includes a toaster, fridge and stovetop. There is also a coffee machine.

## **Basic equipment**

- Internet/Wifi
- Community washing machine
- Bedclothes
- Private toilet

- TV
- Community dryer
- Towels
- Hairdryer