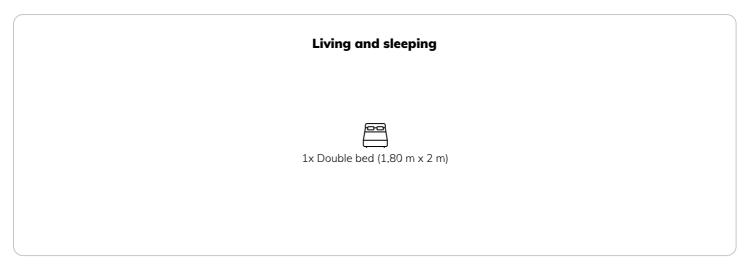

#### **Sleeping options**

#### **Descripiton of accommodation**

The up to 28m² large studios have beds with a width of 1.60m. The room is divided into a living and sleeping area, a kitchenette and a bathroom.

Facilities include u.a. a SMART- TV, dishwasher, microwave and much more. The fully equipped kitchenette includes a toaster, fridge and stovetop. There is also a coffee machine.