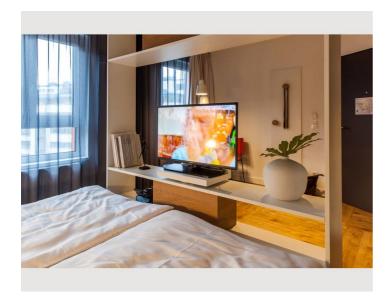

#### **Descripiton of accommodation**

The up to 28m² large studios have beds with a width of 1.60m. The room is divided into a living and sleeping area, a kitchenette and a bathroom.

Facilities include u.a. a SMART- TV, dishwasher, microwave and much more. The fully equipped kitchenette includes a toaster, fridge and stovetop. There is also a coffee machine.

## **Basic equipment**

- Internet/Wifi
- Community washing machine
- Bedclothes
- Private toilet

- TV
- Community dryer
- Towels
- Hairdryer