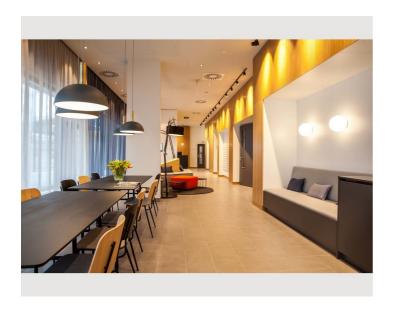

#### **Descripiton of accommodation**

The up to 28m² large studios have beds with a width of 1.60m. The room is divided into a living and sleeping area, a kitchenette and a bathroom.

Facilities include u.a. a SMART- TV, dishwasher, microwave and much more. The fully equipped kitchenette includes a toaster, fridge and stovetop. There is also a coffee machine.

## **Picture gallery**