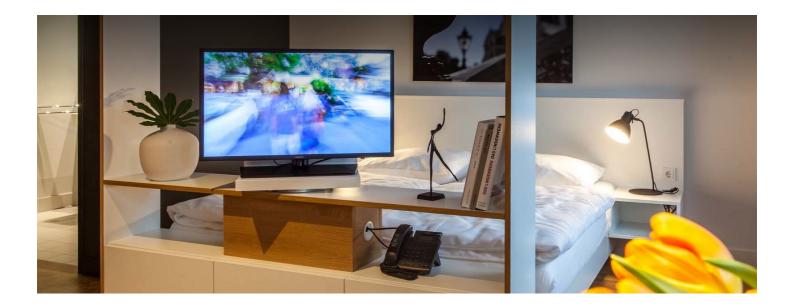

#### **Descripiton of accommodation**

The up to 28m² large studios have beds with a width of 1.60m. The room is divided into a living and sleeping area, a kitchenette and a bathroom.

Facilities include u.a. a SMART- TV, dishwasher, microwave and much more. The fully equipped kitchenette includes a toaster, fridge and stovetop. There is also a coffee machine.

## **Basic equipment**

- Internet/Wifi
- Community washing machine
- Bedclothes
- Private toilet

- TV
- Community dryer
- Towels
- Hairdryer