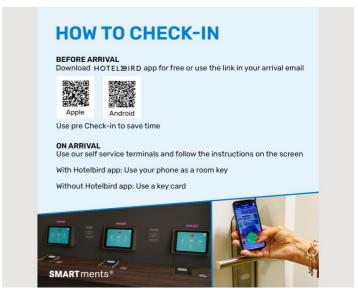

The following 2 options are available for check-in upon arrival.

- 1) Do you already use the free app "Hotelbird" for PreCheckIn and room card?
- 2) You want to check in on site first?

1 week before arrival you will receive an email with further information for the day of arrival as well as instructions for using the 'Hotelbird' app and the checkin kiosk.

++Please note that you can only create your room card via app or checkin-kiosk after 2 pm.++

We are available for you by phone around the clock. If you would like to speak to a member of staff on site, please refer to the notices at the reception desk in the building.