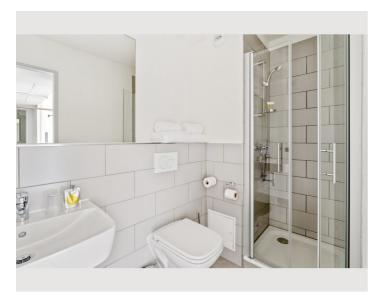

1 private bathroom 1 Living-Sleepingroom

10. floor

← Check-in

15:00 - 23:00 Clock

**○** Check-out

00:00 - 11:00 Clock

## **Descripiton of accommodation**

The studio from 24 sqm is spacious and has a cozy double bed  $(1.60 \text{ m} \times 2.00 \text{ m})$ , a kitchenette and a bathroom. The equipment includes a flat screen TV, dishwasher, kettle, hob and microwave.