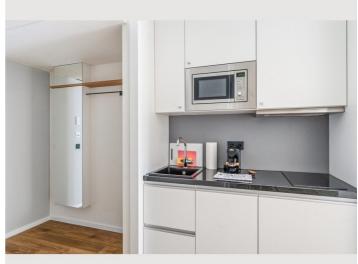

## **Descripiton of accommodation**

The studio from 24 sqm is spacious and has a cozy double bed  $(1.60 \text{ m} \times 2.00 \text{ m})$ , a kitchenette and a bathroom. The equipment includes a flat screen TV, dishwasher, kettle, hob and microwave.

# **Kitchen**

- Kitchenette
- Glasses/Tableware
- Dishwasher

- Cooking utensils
- Espresso machine
- Microwave