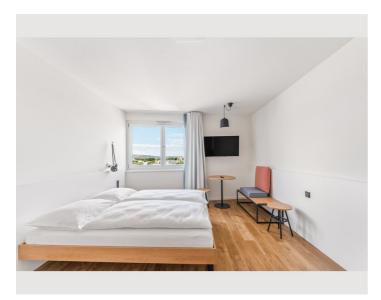

## **Descripiton of accommodation**

The studio from 24 sqm is spacious and has a cozy double bed  $(1.60 \text{ m} \times 2.00 \text{ m})$ , a kitchenette and a bathroom. The equipment includes a flat screen TV, dishwasher, kettle, hob and microwave.

## **Picture gallery**