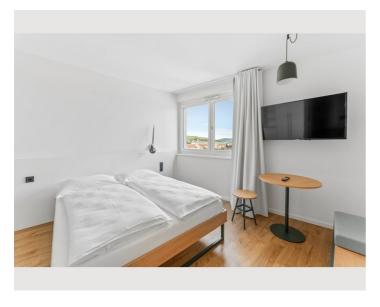

## **Descripiton of accommodation**

The studio from 24 sqm is spacious and has a cozy double bed  $(1.60 \text{ m} \times 2.00 \text{ m})$ , a kitchenette and a bathroom. The equipment includes a flat screen TV, dishwasher, kettle, hob and microwave.

## **Picture gallery**