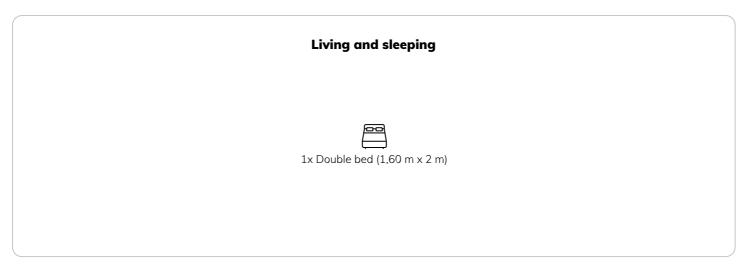

#### **Sleeping options**

## **Descripiton of accommodation**

The studio from 24 sqm is spacious and has a cozy double bed  $(1.60 \text{ m} \times 2.00 \text{ m})$ , a kitchenette and a bathroom. The equipment includes a flat screen TV, dishwasher, kettle, hob and microwave.