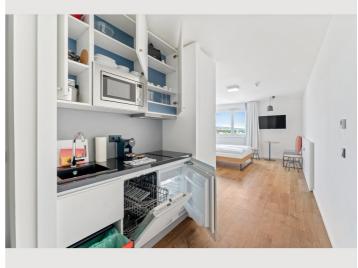

## **Descripiton of accommodation**

The studio from 24 sqm is spacious and has a cozy double bed  $(1.60 \text{ m} \times 2.00 \text{ m})$ , a kitchenette and a bathroom. The equipment includes a flat screen TV, dishwasher, kettle, hob and microwave.

So you can always serve yourself something delicious are also included dishes, glasses, bowls, pots and cooking utensils. A weekly cleaning is included.

Thanks to 24-hour key issuance, you can arrive at our place at any time.

# **Kitchen**

- Kitchenette
- Glasses/Tableware
- Dishwasher

- Cooking utensils
- Espresso machine
- Microwave

## **Picture gallery**