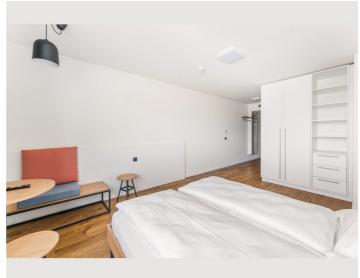

## **Descripiton of accommodation**

The studio from 24 sqm is spacious and has a cozy double bed  $(1.60 \text{ m} \times 2.00 \text{ m})$ , a kitchenette and a bathroom. The equipment includes a flat screen TV, dishwasher, kettle, hob and microwave.

## **Picture gallery**