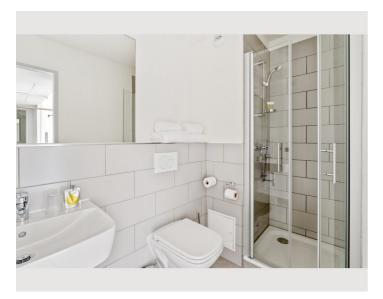

### **Descripiton of accommodation**

The studio from 24 sqm is spacious and has a cozy double bed  $(1.60 \text{ m} \times 2.00 \text{ m})$ , a kitchenette and a bathroom. The equipment includes a flat screen TV, dishwasher, kettle, hob and microwave.