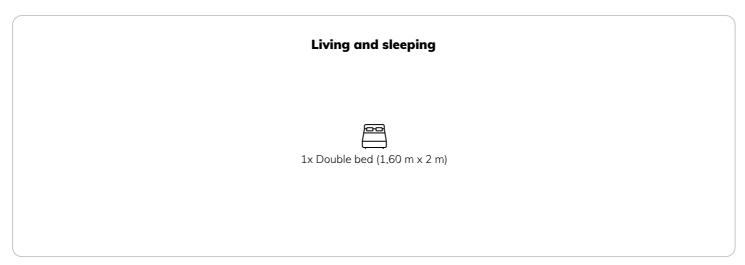

#### **Sleeping options**

### **Descripiton of accommodation**

The studio from 24 sqm is spacious and has a cozy double bed  $(1.60 \text{ m} \times 2.00 \text{ m})$ , a kitchenette and a bathroom. The equipment includes a flat screen TV, dishwasher, kettle, hob and microwave.