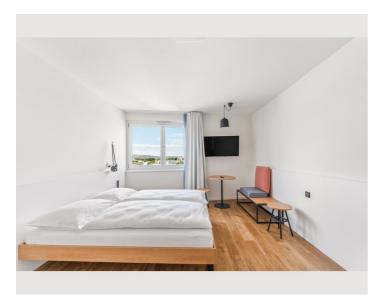

### **Descripiton of accommodation**

The studio from 24 sqm is spacious and has a cozy double bed  $(1.60 \text{ m} \times 2.00 \text{ m})$ , a kitchenette and a bathroom. The equipment includes a flat screen TV, dishwasher, kettle, hob and microwave.

# **Picture gallery**