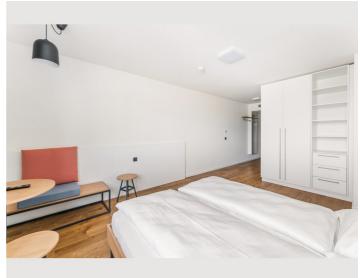

### **Descripiton of accommodation**

The studio from 24 sqm is spacious and has a cozy double bed  $(1.60 \text{ m} \times 2.00 \text{ m})$ , a kitchenette and a bathroom. The equipment includes a flat screen TV, dishwasher, kettle, hob and microwave.

# **Picture gallery**