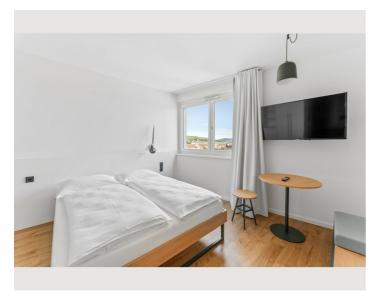

### **Descripiton of accommodation**

The studio from 24 sqm is spacious and has a cozy double bed  $(1.60 \text{ m} \times 2.00 \text{ m})$ , a kitchenette and a bathroom. The equipment includes a flat screen TV, dishwasher, kettle, hob and microwave.

# **Picture gallery**