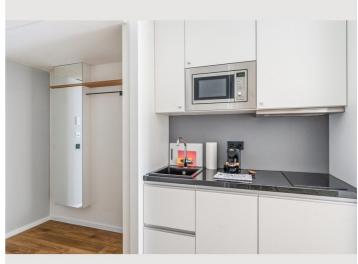

### **Descripiton of accommodation**

The studio from 24 sqm is spacious and has a cozy double bed  $(1.60 \text{ m} \times 2.00 \text{ m})$ , a kitchenette and a bathroom. The equipment includes a flat screen TV, dishwasher, kettle, hob and microwave.

## **Kitchen**

- Kitchenette
- Glasses/Tableware
- Dishwasher

- Cooking utensils
- Espresso machine
- Microwave