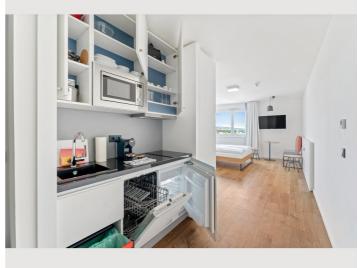

### **Descripiton of accommodation**

The studio from 24 sqm is spacious and has a cozy double bed  $(1.60 \text{ m} \times 2.00 \text{ m})$ , a kitchenette and a bathroom. The equipment includes a flat screen TV, dishwasher, kettle, hob and microwave.

So you can always serve yourself something delicious are also included dishes, glasses, bowls, pots and cooking utensils. A weekly cleaning is included.

Thanks to 24-hour key issuance, you can arrive at our place at any time.

## **Kitchen**

- Kitchenette
- Glasses/Tableware
- Dishwasher

- Cooking utensils
- Espresso machine
- Microwave

# **Picture gallery**