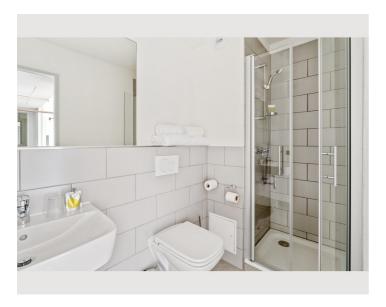

1 private bathroom 1 Living-Sleepingroom

10. floor

← Check-in

15:00 - 23:00 Clock

**○** Check-out

00:00 - 11:00 Clock

## **Descripiton of accommodation**

The studio from 24 sqm is spacious and has a cozy double bed  $(1.60 \text{ m} \times 2.00 \text{ m})$ , a kitchenette and a bathroom. The equipment includes a flat screen TV, dishwasher, kettle, hob and microwave.