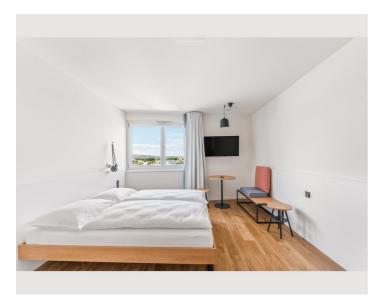

## **Descripiton of accommodation**

The studio from 24 sqm is spacious and has a cozy double bed  $(1.60 \text{ m} \times 2.00 \text{ m})$ , a kitchenette and a bathroom. The equipment includes a flat screen TV, dishwasher, kettle, hob and microwave.

# **Picture gallery**