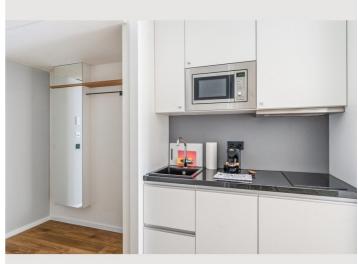

## **Descripiton of accommodation**

The studio from 24 sqm is spacious and has a cozy double bed  $(1.60 \text{ m} \times 2.00 \text{ m})$ , a kitchenette and a bathroom. The equipment includes a flat screen TV, dishwasher, kettle, hob and microwave.

## **Kitchen**

- Kitchenette
- Glasses/Tableware
- Dishwasher

- Cooking utensils
- Espresso machine
- Microwave