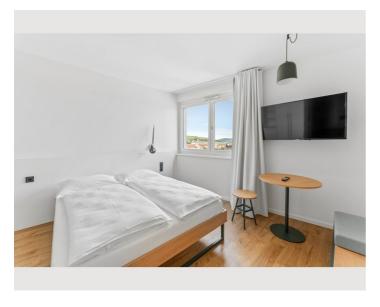

## **Descripiton of accommodation**

The studio from 24 sqm is spacious and has a cozy double bed  $(1.60 \text{ m} \times 2.00 \text{ m})$ , a kitchenette and a bathroom. The equipment includes a flat screen TV, dishwasher, kettle, hob and microwave.

# **Picture gallery**