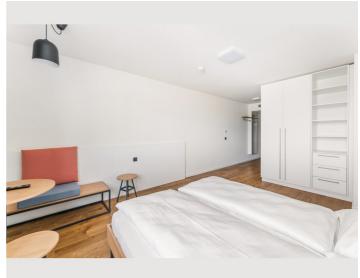

## **Descripiton of accommodation**

The studio from 24 sqm is spacious and has a cozy double bed  $(1.60 \text{ m} \times 2.00 \text{ m})$ , a kitchenette and a bathroom. The equipment includes a flat screen TV, dishwasher, kettle, hob and microwave.

# **Picture gallery**