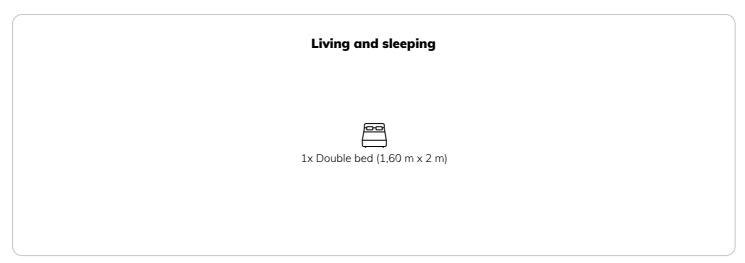

## **Sleeping options**

## **Descripiton of accommodation**

The studio from 24 sqm is spacious and has a cozy double bed  $(1.60 \text{ m} \times 2.00 \text{ m})$ , a kitchenette and a bathroom. The equipment includes a flat screen TV, dishwasher, kettle, hob and microwave.