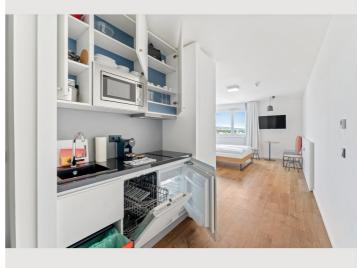

## **Descripiton of accommodation**

The studio from 24 sqm is spacious and has a cozy double bed  $(1.60 \text{ m} \times 2.00 \text{ m})$ , a kitchenette and a bathroom. The equipment includes a flat screen TV, dishwasher, kettle, hob and microwave.

So you can always serve yourself something delicious are also included dishes, glasses, bowls, pots and cooking utensils. A weekly cleaning is included.

Thanks to 24-hour key issuance, you can arrive at our place at any time.

## **Kitchen**

- Kitchenette
- Glasses/Tableware
- Dishwasher

- Cooking utensils
- Espresso machine
- Microwave

# **Picture gallery**