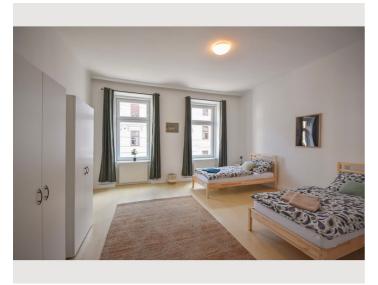

Living space

84m²

প্রি Maximum occupancy

4 Persons

**☆** Complete accommodation ②

1 private bathroom 3 Separated bedrooms

- 1. floor
- Check-in
  14:00 20:00 Clock
- Check-out
  07:00 10:00 Clock

| Sleeping options |               |
|------------------|---------------|
|                  | Bedroom 1     |
|                  | 1x Single bed |
|                  |               |
|                  | Bedroom 2     |
|                  | 1x Single bed |
|                  |               |
|                  | Bedroom 3     |
|                  | 2x Single bed |
|                  |               |

This space miracle with 3 walk-in bedrooms plus cabinet offers space for 4-5 people and is very conveniently located. Of course, the cabinet could also be used as a small office.