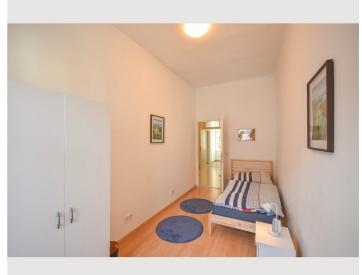

Living space

84m²

প্রি Maximum occupancy

4 Persons

**☆** Complete accommodation ②

1 private bathroom 3 Separated bedrooms

- 1. floor
- Check-in
  14:00 20:00 Clock
- Check-out
  07:00 10:00 Clock

| Sleeping options |               |
|------------------|---------------|
|                  | Bedroom 1     |
|                  | 1x Single bed |
|                  |               |
|                  | Bedroom 2     |
|                  | 1x Single bed |
|                  |               |
|                  | Bedroom 3     |
|                  | 2x Single bed |
|                  |               |

This space miracle with 3 walk-in bedrooms plus cabinet offers space for 4-5 people and is very conveniently located. Of course, the cabinet could also be used as a small office.