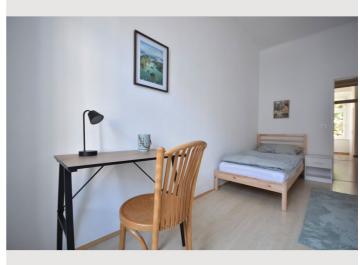

#### **Descripiton of accommodation**

Bright 3.5-room apartment with separate access

The 3.5-room apartment has a particularly favorable room layout and large, bright old building rooms. It has a clean kitchen with a large storage cupboard.

This space miracle with 3 walk-in bedrooms plus cabinet offers space for 4-5 people and is very conveniently located. Of course, the cabinet could also be used as a small office.

## **Informations**

- Suitable for construction workers
- Short-term parking zone subject to a charge
- Private entrance
- Regular cleaning at extra cost
- Suitable for children
- Desk/Workplace
- Pets forbidden