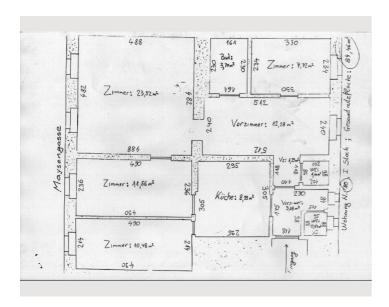

Living space

84m²

প্রি Maximum occupancy

4 Persons

**☆** Complete accommodation ②

1 private bathroom 3 Separated bedrooms

- 1. floor
- Check-in
  14:00 20:00 Clock
- Check-out
  07:00 10:00 Clock

| Sleeping options |               |
|------------------|---------------|
|                  | Bedroom 1     |
|                  | 1x Single bed |
|                  |               |
|                  | Bedroom 2     |
|                  | 1x Single bed |
|                  |               |
|                  | Bedroom 3     |
|                  | 2x Single bed |
|                  |               |

#### **Descripiton of accommodation**

Bright 3.5-room apartment with separate access

The 3.5-room apartment has a particularly favorable room layout and large, bright old building rooms. It has a clean kitchen with a large storage cupboard.

This space miracle with 3 walk-in bedrooms plus cabinet offers space for 4-5 people and is very conveniently located. Of course, the cabinet could also be used as a small office.