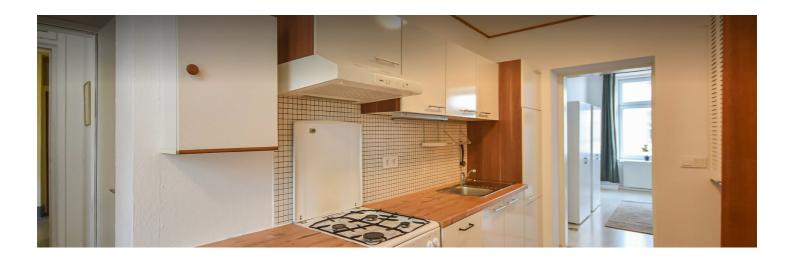

#### **Descripiton of accommodation**

Bright 3.5-room apartment with separate access

The 3.5-room apartment has a particularly favorable room layout and large, bright old building rooms. It has a clean kitchen with a large storage cupboard.

Of particular note are 2 toilets, a separate new bathroom and a utility room with a washing machine and an additional hand basin.

The apartment is newly renovated and equipped with practical, wipe-clean floors.