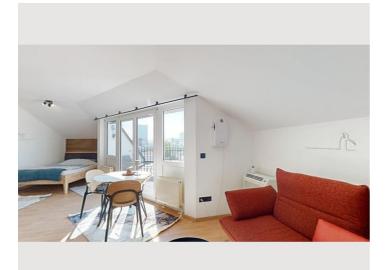

#### **Descripiton of accommodation**

Enjoy the roof terrace in a central location and private parking for your car. Public transport such as buses and trams are just a few minutes' walk away.

I offer a temporary apartment for your longer stay (minimum stay of 30 days). The accommodation is located on the 5th floor of a residential complex and has a private roof terrace, which you can access via the living room. You have a wonderful view over the rooftops of Linz and a glimpse of the skyline at Linz train station.

The apartment consists of an entrance hall, a bathroom with toilet, and a living-bedroom. You enter the apartment via the building entrance on the ground floor and take the elevator to the 4th floor. The last floor must be reached on foot. Due to the proximity to the railway line, you may hear trains.