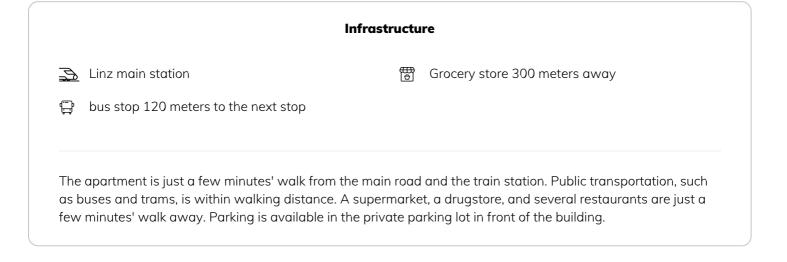

#### **Descripiton of accommodation**

Enjoy the roof terrace in a central location and private parking for your car. Public transport such as buses and trams are just a few minutes' walk away.

I offer a temporary apartment for your longer stay (minimum stay of 30 days). The accommodation is located on the 5th floor of a residential complex and has a private roof terrace, which you can access via the living room. You have a wonderful view over the rooftops of Linz and a glimpse of the skyline at Linz train station.