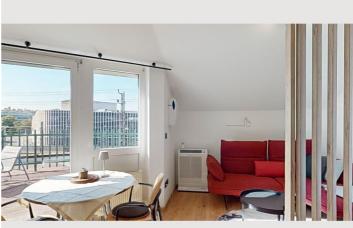

The apartment consists of an entrance hall, a bathroom with toilet, and a living-bedroom. You enter the apartment via the building entrance on the ground floor and take the elevator to the 4th floor. The last floor must be reached on foot. Due to the proximity to the railway line, you may hear trains.