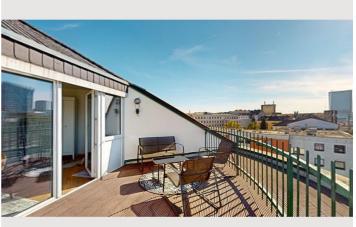

#### **Descripiton of accommodation**

Enjoy the roof terrace in a central location and private parking for your car. Public transport such as buses and trams are just a few minutes' walk away.

I offer a temporary apartment for your longer stay (minimum stay of 30 days). The accommodation is located on the 5th floor of a residential complex and has a private roof terrace, which you can access via the living room. You have a wonderful view over the rooftops of Linz and a glimpse of the skyline at Linz train station.

The apartment consists of an entrance hall, a bathroom with toilet, and a living-bedroom. You enter the apartment via the building entrance on the ground floor and take the elevator to the 4th floor. The last floor must be reached on foot. Due to the proximity to the railway line, you may hear trains.