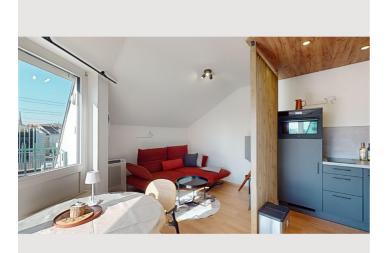

#### **Descripiton of accommodation**

Enjoy the roof terrace in a central location and private parking for your car. Public transport such as buses and trams are just a few minutes' walk away.

I offer a temporary apartment for your longer stay (minimum stay of 30 days). The accommodation is located on the 5th floor of a residential complex and has a private roof terrace, which you can access via the living room. You have a wonderful view over the rooftops of Linz and a glimpse of the skyline at Linz train station.

The apartment consists of an entrance hall, a bathroom with toilet, and a living-bedroom. You enter the apartment via the building entrance on the ground floor and take the elevator to the 4th floor. The last floor must be reached on foot. Due to the proximity to the railway line, you may hear trains.