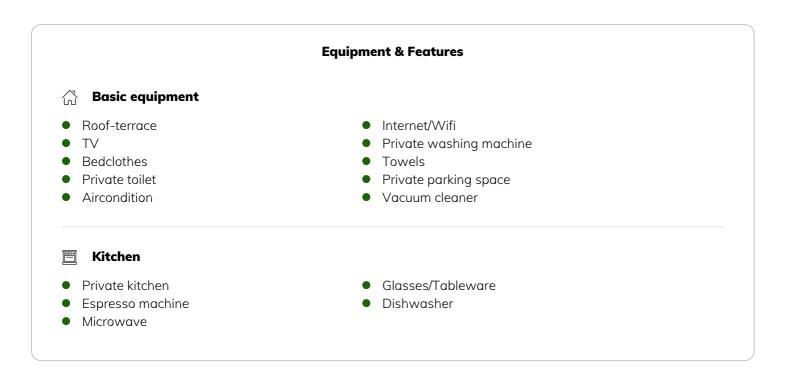

#### **Descripiton of accommodation**

Enjoy the roof terrace in a central location and private parking for your car. Public transport such as buses and trams are just a few minutes' walk away.

I offer a temporary apartment for your longer stay (minimum stay of 30 days). The accommodation is located on the 5th floor of a residential complex and has a private roof terrace, which you can access via the living room. You have a wonderful view over the rooftops of Linz and a glimpse of the skyline at Linz train station.