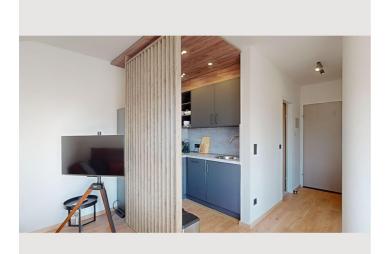

The apartment consists of an entrance hall, a bathroom with toilet, and a living-bedroom. You enter the apartment via the building entrance on the ground floor and take the elevator to the 4th floor. The last floor must be reached on foot. Due to the proximity to the railway line, you may hear trains.