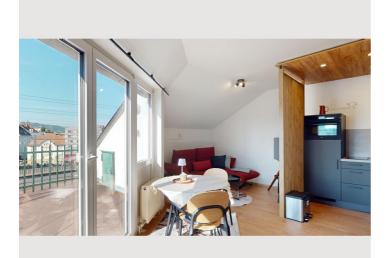

The apartment consists of an entrance hall, a bathroom with toilet, and a living-bedroom. You enter the apartment via the building entrance on the ground floor and take the elevator to the 4th floor. The last floor must be reached on foot. Due to the proximity to the railway line, you may hear trains.