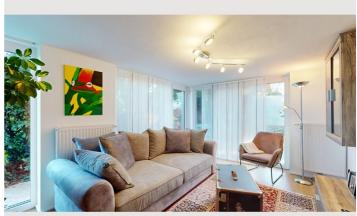

#### **Descripiton of accommodation**

- \*\*\* Rooms:
- 1 bedroom with double bed 180x200 for 2 adults
- 1 bedroom with 2 single beds 90x200 for 2 adults or children
- 1 sofa bed in the living room approx. 160x200 for up to 2 adults or children.
- Fully equipped kitchen
- Open dining area with small dining table
- Bathroom with toilet

You enter the apartment via a private entrance which is right next to the parking lot and the garden. The apartment is for your sole use - feel completely at home!