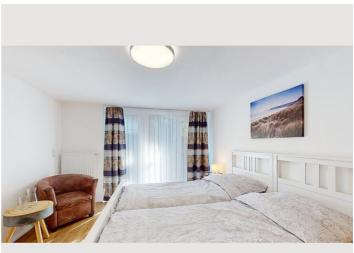

## **Sleeping options**

| Bedroom 1               |
|-------------------------|
| 2x Single bed           |
|                         |
| Bedroom 2               |
|                         |
|                         |
| 2x Single bed           |
|                         |
|                         |
| Living and sleeping     |
| 1x Sofa bed (2 persons) |

#### **Descripiton of accommodation**

- \*\*\* Rooms:
- 1 bedroom with double bed 180x200 for 2 adults
- 1 bedroom with 2 single beds 90x200 for 2 adults or children
- 1 sofa bed in the living room approx. 160x200 for up to 2 adults or children.
- Fully equipped kitchen
- Open dining area with small dining table
- Bathroom with toilet