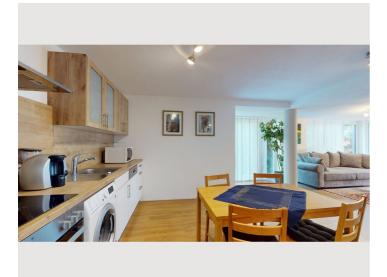

#### **Descripiton of accommodation**

- \*\*\* Rooms:
- 1 bedroom with double bed 180x200 for 2 adults
- 1 bedroom with 2 single beds 90x200 for 2 adults or children
- 1 sofa bed in the living room approx. 160x200 for up to 2 adults or children.
- Fully equipped kitchen
- Open dining area with small dining table
- Bathroom with toilet

\*\*\* Furnishing:

- Free parking space on the property
- Bed linen/towels are provided
- Free WiFi
- Micro sound system with Bluetooth
- Kitchen: refrigerator, dishwasher, oven, coffee machine, ...
- Washing machine
- Iron and hairdryer are provided in the apartment upon request. (Not an integral part of the apartment)