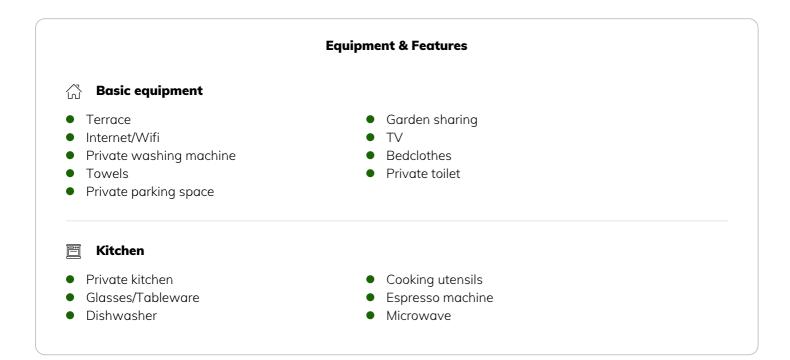

\*\*\* Furnishing:

- Free parking space on the property
- Bed linen/towels are provided
- Free WiFi
- Micro sound system with Bluetooth
- Kitchen: refrigerator, dishwasher, oven, coffee machine, ...
- Washing machine
- Iron and hairdryer are provided in the apartment upon request. (Not an integral part of the apartment)

## Informations

- Suitable for construction workers
  - Smoking not allowed
- Pets on request

- Suitable for children
- Private entrance
- Regular cleaning at extra cost