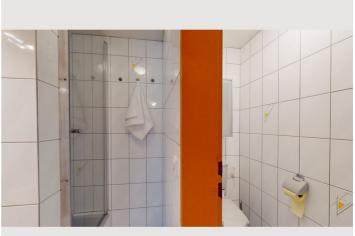

#### **Descripiton of accommodation**

- \*\*\* Rooms:
- 1 bedroom with double bed 180x200 for 2 adults
- 1 bedroom with 2 single beds 90x200 for 2 adults or children
- 1 sofa bed in the living room approx. 160x200 for up to 2 adults or children.
- Fully equipped kitchen
- Open dining area with small dining table
- Bathroom with toilet