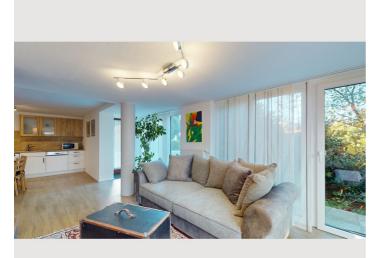

#### **Descripiton of accommodation**

- \*\*\* Rooms:
- 1 bedroom with double bed 180x200 for 2 adults
- 1 bedroom with 2 single beds 90x200 for 2 adults or children
- 1 sofa bed in the living room approx. 160x200 for up to 2 adults or children.
- Fully equipped kitchen
- Open dining area with small dining table
- Bathroom with toilet

You enter the apartment via a private entrance which is right next to the parking lot and the garden. The apartment is for your sole use - feel completely at home!