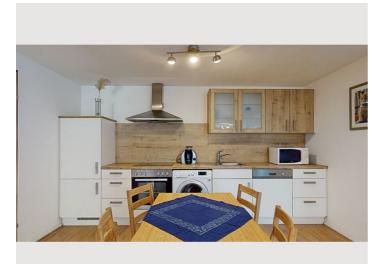

#### **Descripiton of accommodation**

- \*\*\* Rooms:
- 1 bedroom with double bed 180x200 for 2 adults
- 1 bedroom with 2 single beds 90x200 for 2 adults or children
- 1 sofa bed in the living room approx. 160x200 for up to 2 adults or children.
- Fully equipped kitchen
- Open dining area with small dining table
- Bathroom with toilet

\*\*\* Furnishing:

- Free parking space on the property
- Bed linen/towels are provided
- Free WiFi
- Micro sound system with Bluetooth
- Kitchen: refrigerator, dishwasher, oven, coffee machine, ...
- Washing machine
- Iron and hairdryer are provided in the apartment upon request. (Not an integral part of the apartment)