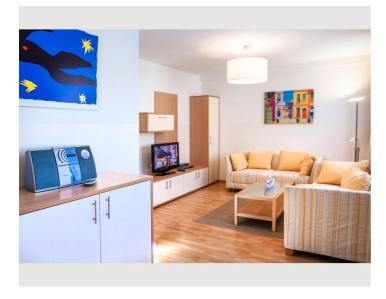

t-togethers and has direct access to the terrace.

The air conditioning in the summer ensures cooling at low cost, as the apartment building has its own photovoltaic system.

## **Equipment & Features**

## **Basic equipment**

- Terrace
- TV
- Bedclothes
- Private toilet
- Aircondition
- Iron & ironing board
- Hairdryer

- Internet/Wifi
- Private washing machine
- Towels
- Garage
- Vacuum cleaner
- Cleaning utensils

#### First supply

Toilet paper

Soap

#### **Kitchen**

- Private kitchen
- Glasses/Tableware
- Dishwasher

- Cooking utensils
- Filter coffee
- Microwave

#### Informations

- Suitable for construction workers
- Smoking not allowed
- Private entrance
- Regular cleaning at extra cost
- Suitable for children
- Desk/Workplace
- Pets on request

## **Picture gallery**

























#### Infrastructure

2-3 min. walk to stops of lines 65A, 66A, 0

3 U1 Troststraße

Supermarkets in walking distance: SPAR, EUROSPAR, BILLA PLUS

Nearby there's also a pharmacy.

#### Location