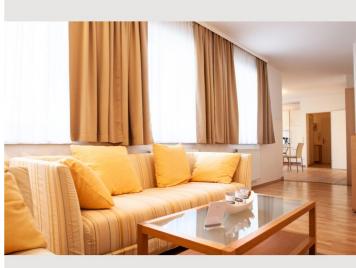

get-togethers and has direct access to the terrace.

The air conditioning in the summer ensures cooling at low cost, as the apartment building has its own photovoltaic system.

## **Equipment & Features**

## **Basic equipment**

- Terrace
- TV
- Bedclothes
- Private toilet
- Aircondition
- Iron & ironing board
- Hairdryer

- Internet/Wifi
- Private washing machine
- Towels
- Garage
- Vacuum cleaner
- Cleaning utensils

#### First supply

Toilet paper

Soap

#### **Kitchen**

- Private kitchen
- Glasses/Tableware
- Dishwasher

- Cooking utensils
- Filter coffee
- Microwave

#### Informations

- Suitable for construction workers
- Smoking not allowed
- Private entrance
- Regular cleaning at extra cost
- Suitable for children
- Desk/Workplace
- Pets on request

## **Picture gallery**

























#### Infrastructure

2-3 min. walk to stops of lines 65A, 66A, 0

3 U1 Troststraße

Supermarkets in walking distance: SPAR, EUROSPAR, BILLA PLUS

Nearby there's also a pharmacy.

#### Location