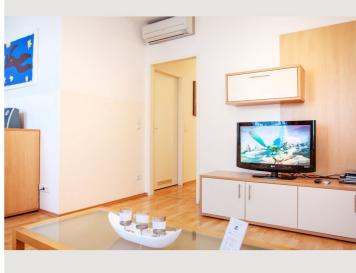

## **Descripiton of accommodation**

This bright and spacious 3-room attic apartment offers everything you need for a family-friendly long-term stay, but is also suitable for shared living thanks to its bedrooms with separate access and a large terrace for relaxing on balmy summer evenings.

The storage space in the rooms is complemented by additional built-in cupboards in the entrance area, and the inviting open-plan kitchen/living room with a dining table for up to 6 people allows for cozy get-togethers and has direct access to the terrace.

The air conditioning in the summer ensures cooling at low cost, as the apartment building has its own photovoltaic system.