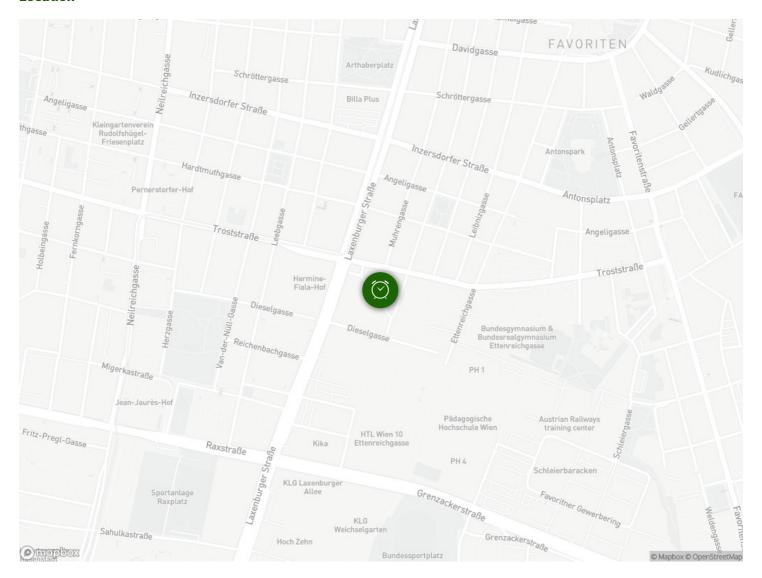

#### Infrastructure

2-3 min. walk to stops of lines 65A, 66A, 0

3 U1 Troststraße

Supermarkets in walking distance: SPAR, EUROSPAR, BILLA PLUS

Nearby there's also a pharmacy.

#### Location