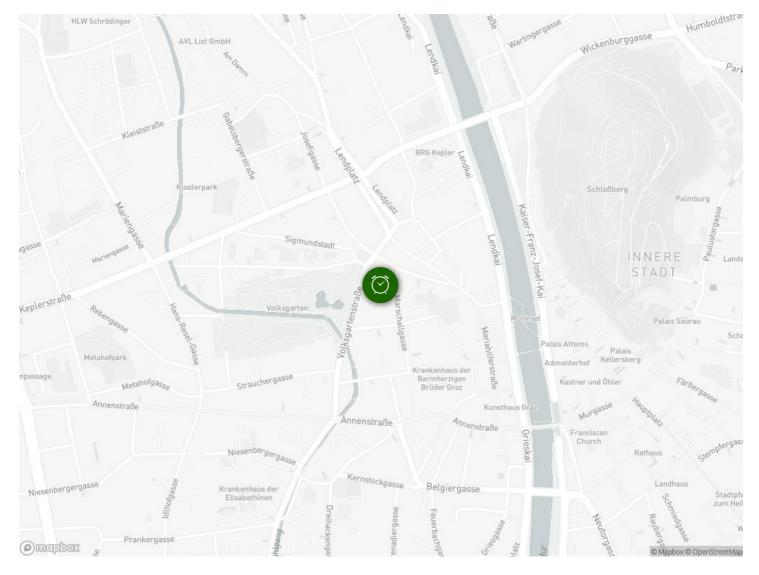

popular among young creatives within the last year. The Lendplatz offers not only a farmer's market on weekdays but also several booths that serve regional specialities and organize music events. The pathway along the river Mur is only a few minutes away and invites you to run, cycle or skate on it. The city center, the art museum and the island in the Mur are fast accessible by walking.



#### Informations

- Suitable for children
- Short-term parking zone subject to a charge
- Private entrance
- Regular cleaning at extra cost
- Smoking not allowed
- Desk/Workplace
- Pets on request
- Bicycle room free of charge

### **Additional services**

Regular cleaning

All prices are gross per month - billing is done directly with the lessor.

# **Picture gallery**

















#### Location