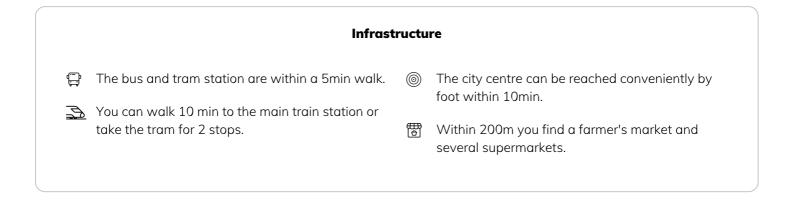

#### **Descripiton of accommodation**

The 55m<sup>2</sup> flat on the 3rd floor (no lift) consists of:

Vestibule with access to the bathroom (equipped with a sink, a shower, a bathtub and a washing machine), WC, living room with integrated kitchen, balcony and couch (can be pulled out and used as a bed), eating area with table and chairs, sleeping room with a double bed, wardrobe and writing table with chair. Wireless Internet, TV (works only with Chrome Cast). Long-distance heating. Spacious workplace with ergonomic chair. Bicycle ergometer for sporty balance. The elegant old building is located around the corner of Lendplatz. The whole quarter has become popular among young creatives within the last year. The Lendplatz offers not only a farmer's market on weekdays but also several booths that serve regional specialities and organize music events. The pathway along the river Mur is only a few minutes away and invites you to run, cycle or skate on it. The city center, the art museum and the island in the Mur are fast accessible by walking.