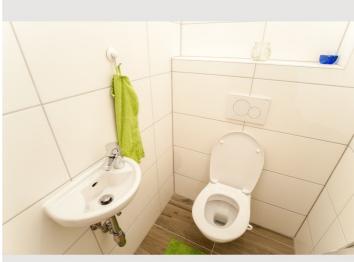

#### **Descripiton of accommodation**

The 55m<sup>2</sup> flat on the 3rd floor (no lift) consists of:

Vestibule with access to the bathroom (equipped with a sink, a shower, a bathtub and a washing machine), WC, living room with integrated kitchen, balcony and couch (can be pulled out and used as a bed), eating area with table and chairs, sleeping room with a double bed, wardrobe and writing table with chair. Wireless Internet, TV (works only with Chrome Cast). Long-distance heating. Spacious workplace with ergonomic chair. Bicycle ergometer for sporty balance. The elegant old building is located around the corner of Lendplatz. The whole quarter has become popular among young creatives within the last year. The Lendplatz offers not only a farmer's market on weekdays but also several booths that serve regional specialities and organize music events. The pathway along the river Mur is only a few minutes away and invites you to run, cycle or skate on it. The city center, the art museum and the island in the Mur are fast accessible by walking.