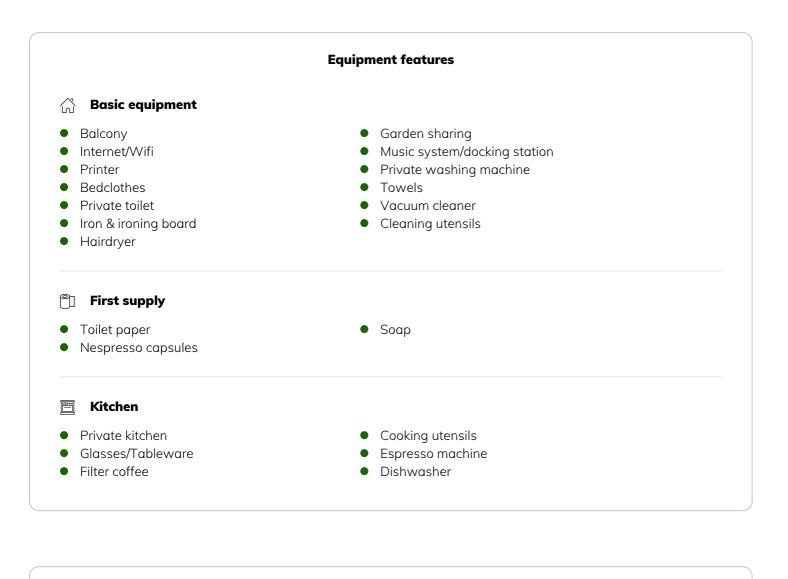

#### Informations

- Suitable for children
- Short-term parking zone subject to a charge
- Private entrance
- Regular cleaning at extra cost
- Smoking not allowed
- Desk/Workplace
- Pets on request
- Bicycle room free of charge