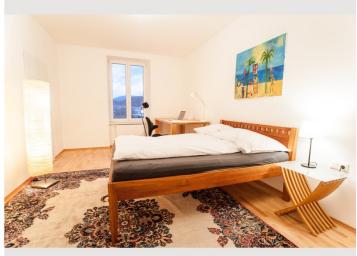

#### **Descripiton of accommodation**

The 55m<sup>2</sup> flat on the 3rd floor (no lift) consists of:

Vestibule with access to the bathroom (equipped with a sink, a shower, a bathtub and a washing machine), WC, living room with integrated kitchen, balcony and couch (can be pulled out and used as a bed), eating area with table and chairs, sleeping room with a double bed, wardrobe and writing table with chair. Wireless Internet, TV (works only with Chrome Cast). Long-distance heating. Spacious workplace with ergonomic chair. Bicycle ergometer for sporty balance. The elegant old building is located around the corner of Lendplatz. The whole quarter has become popular among young creatives within the last year. The Lendplatz offers not only a farmer's market on weekdays but also several booths that serve regional specialities and organize music events. The pathway along the river Mur is only a few minutes away and invites you to run, cycle or skate on it. The city center, the art museum and the island in the Mur are fast accessible by walking.