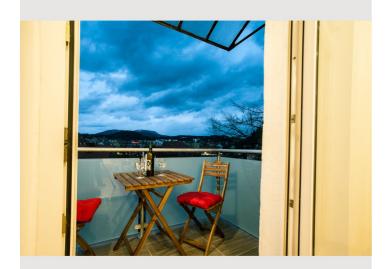

## View and rent online

Cosy 2 room apartment with a balcony. The flat is just around the corner from the Lendplatz and from the balcony you have a wide view towards the local mountain Schoeckl.

| Period                  | 16/06/ - 16/07/2025 |
|-------------------------|---------------------|
| Number of persons       | 2                   |
| <b>Total</b> incl. VAT. | € 1.589,58          |
| Security deposit        | € 1.200,00          |

#### **Descripiton of accommodation**

The 55m<sup>2</sup> flat on the 3rd floor (no lift) consists of:

Vestibule with access to the bathroom (equipped with a sink, a shower, a bathtub and a washing machine), WC, living room with integrated kitchen, balcony and couch (can be pulled out and used as a bed), eating area with table and chairs, sleeping room with a double bed, wardrobe and writing table with chair. Wireless Internet, TV (works only with Chrome Cast). Long-distance heating. Spacious workplace with ergonomic chair. Bicycle ergometer for sporty balance. The elegant old building is located around the corner of Lendplatz. The whole quarter has become popular among young creatives within the last year. The Lendplatz offers not only a farmer's market on weekdays but also several booths that serve regional specialities and organize music events. The pathway along the river Mur is only a few minutes away and invites you to run, cycle or skate on it. The city center, the art museum and the island in the Mur are fast accessible by walking.