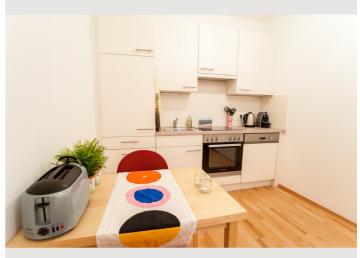

#### **Descripiton of accommodation**

The 55m<sup>2</sup> flat on the 3rd floor (no lift) consists of:

Vestibule with access to the bathroom (equipped with a sink, a shower, a bathtub and a washing machine), WC, living room with integrated kitchen, balcony and couch (can be pulled out and used as a bed), eating area with table and chairs, sleeping room with a double bed, wardrobe and writing table with chair. Wireless Internet, TV (works only with Chrome Cast). Long-distance heating. Spacious workplace with ergonomic chair. Bicycle ergometer for sporty balance. The elegant old building is located around the corner of Lendplatz. The whole quarter has become popular among young creatives within the last year. The Lendplatz offers not only a farmer's market on weekdays but also several booths that serve regional specialities and organize music events. The pathway along the river Mur is only a few minutes away and invites you to run, cycle or skate on it. The city center, the art museum and the island in the Mur are fast accessible by walking.