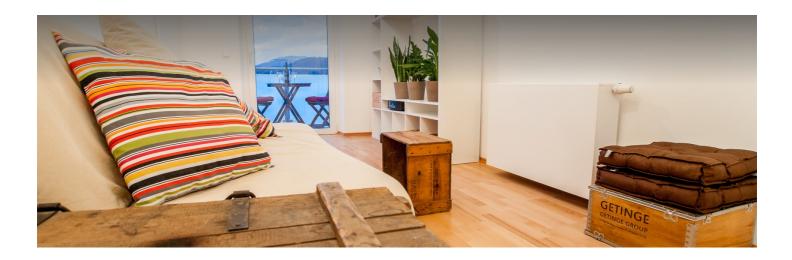

#### **Descripiton of accommodation**

The 55m<sup>2</sup> flat on the 3rd floor (no lift) consists of:

Vestibule with access to the bathroom (equipped with a sink, a shower, a bathtub and a washing machine), WC, living room with integrated kitchen, balcony and couch (can be pulled out and used as a bed), eating area with table and chairs, sleeping room with a double bed, wardrobe and writing table with chair. Wireless Internet, TV (works only with Chrome Cast). Long-distance heating. Spacious workplace with ergonomic chair. Bicycle ergometer for sporty balance. The elegant old building is located around the corner of Lendplatz. The whole quarter has become popular among young creatives within the last year. The Lendplatz offers not only a farmer's market on weekdays but also several booths that serve regional specialities and organize music events. The pathway along the river Mur is only a few minutes away and invites you to run, cycle or skate on it. The city center, the art museum and the island in the Mur are fast accessible by walking.