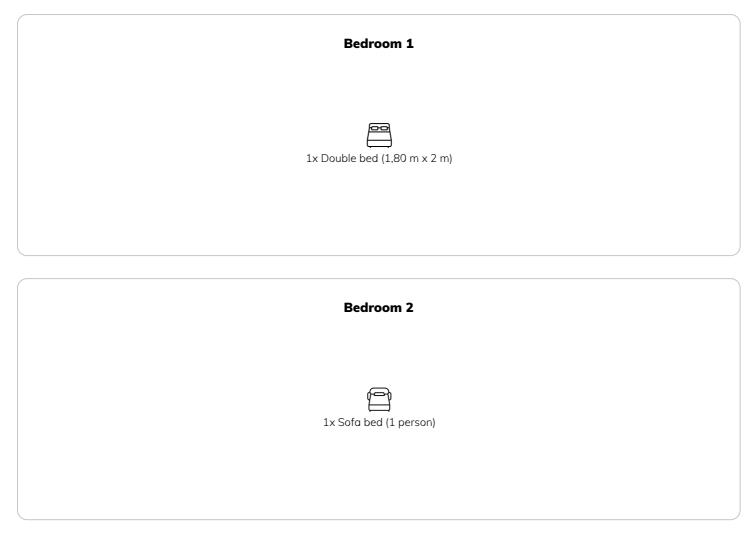

#### **Sleeping options**

#### **Descripiton of accommodation**

The 55m<sup>2</sup> flat on the 3rd floor (no lift) consists of:

Vestibule with access to the bathroom (equipped with a sink, a shower, a bathtub and a washing machine), WC, living room with integrated kitchen, balcony and couch (can be pulled out and used as a bed), eating area with table and chairs, sleeping room with a double bed, wardrobe and writing table with chair. Wireless Internet, TV (works only with Chrome Cast). Long-distance heating. Spacious workplace with ergonomic chair. Bicycle ergometer for sporty balance. The elegant old building is located around the corner of Lendplatz. The whole quarter has become popular among young creatives within the last year. The Lendplatz offers not only a farmer's market on weekdays but also several booths that serve regional specialities and organize music events. The pathway along the river Mur is only a few minutes away and invites you to run, cycle or skate on it. The city center, the art museum and the island in the Mur are fast accessible by walking.