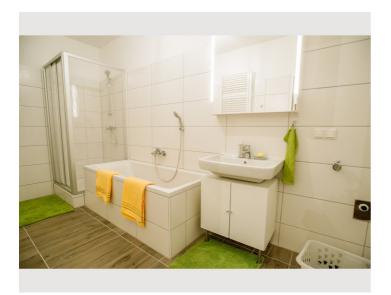

#### **Descripiton of accommodation**

The 55m<sup>2</sup> flat on the 3rd floor (no lift) consists of:

Vestibule with access to the bathroom (equipped with a sink, a shower, a bathtub and a washing machine), WC, living room with integrated kitchen, balcony and couch (can be pulled out and used as a bed), eating area with table and chairs, sleeping room with a double bed, wardrobe and writing table with chair. Wireless Internet, TV (works only with Chrome Cast). Long-distance heating. Spacious workplace with ergonomic chair. Bicycle ergometer for sporty balance. The elegant old building is located around the corner of Lendplatz. The whole quarter has become popular among young creatives within the last year. The Lendplatz offers not only a farmer's market on weekdays but also several booths that serve regional specialities and organize music events. The pathway along the river Mur is only a few minutes away and invites you to run, cycle or skate on it. The city center, the art museum and the island in the Mur are fast accessible by walking.