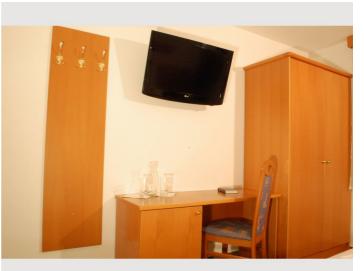

2 identical bathrooms with WC, walk-in shower, sink and towel dryer

The rooms are equipped with 1 - 3 beds of your choice, bedside cabinets with lights, LED TV with SAT and DVB-T, desk, ceiling fan, wardrobe, safe and minibar. Shutters on all windows. Room electronically lockable. Large balcony.

#### **Picture gallery**

|   | Danube Airport Linz 25km | <u> H</u> auptbahnhof Linz 25km    |
|---|--------------------------|------------------------------------|
| Ē | Distance 200m            | 留 BILLA 2km, LIDL, HOFER/ALDI 10km |
|   |                          |                                    |