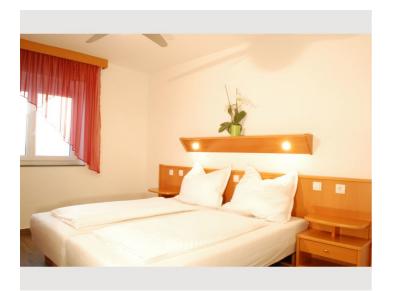

#### **Sleeping options**

| Bedroom 1     |
|---------------|
| 2x Single bed |
|               |
| Bedroom 2     |
| 2x Single bed |
|               |
| Bedroom 3     |
| 3x Single bed |

2 identical bathrooms with WC, walk-in shower, sink and towel dryer

The rooms are equipped with 1 - 3 beds of your choice, bedside cabinets with lights, LED TV with SAT and DVB-T, desk, ceiling fan, wardrobe, safe and minibar. Shutters on all windows. Room electronically lockable. Large balcony.