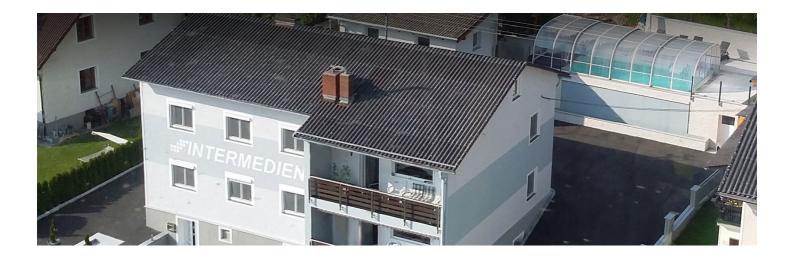

4 ROOM APARTMENT AND MORE, 4101 FELDKIRCHEN ON THE DANUBE

# ROSENHAUS: 110 m<sup>2</sup> Apartment, 4 bedroom, 10 Einzelbetten, 2 bathrooms, kitchen, balcony

 Period
 21/07/ - 21/08/2025

 Number of persons
 2

 Total incl. VAT.
 € 3.645,17

 Security deposit
 € 2.800,00

# View and rent online

The apartment has been completely renovated, new doors, windows with shutters, underfloor heating, etc. Electronic access system, flat screen TV with satellite TV, hotel safe in all rooms.

| Ē         | Living space                             | ſŇ | 1. floor            |
|-----------|------------------------------------------|----|---------------------|
|           | 110m <sup>2</sup>                        |    |                     |
|           |                                          | €  | Check-in            |
| ( <u></u> | Maximum occupancy                        |    | 12:00 - 23:00 Clock |
|           | 10 Persons                               |    |                     |
|           |                                          | ⋳⋺ | Check-out           |
| 帚         | Complete accommodation 🕐                 | -  | 05:00 - 11:00 Clock |
|           | 2 private bathrooms 4 Separated bedrooms |    |                     |