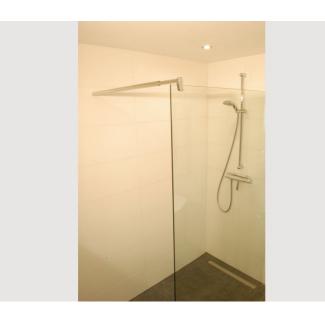

2 identical bathrooms with WC, walk-in shower, sink and towel dryer

The rooms are equipped with 1 - 3 beds of your choice, bedside cabinets with lights, LED TV with SAT and DVB-T, desk, ceiling fan, wardrobe, safe and minibar. Shutters on all windows. Room electronically lockable. Large balcony.

#### **Picture gallery**

|   | Danube Airport Linz 25km | <u> H</u> auptbahnhof Linz 25km    |
|---|--------------------------|------------------------------------|
| Ē | Distance 200m            | 留 BILLA 2km, LIDL, HOFER/ALDI 10km |
|   |                          |                                    |