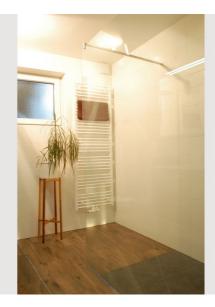

2 identical bathrooms with WC, walk-in shower, sink and towel dryer

The rooms are equipped with 1 - 3 beds of your choice, bedside cabinets with lights, LED TV with SAT and DVB-T, desk, ceiling fan, wardrobe, safe and minibar. Shutters on all windows. Room electronically lockable. Large balcony.

#### **Picture gallery**

|   | Danube Airport Linz 25km | <u> H</u> auptbahnhof Linz 25km    |
|---|--------------------------|------------------------------------|
| Ē | Distance 200m            | 留 BILLA 2km, LIDL, HOFER/ALDI 10km |
|   |                          |                                    |