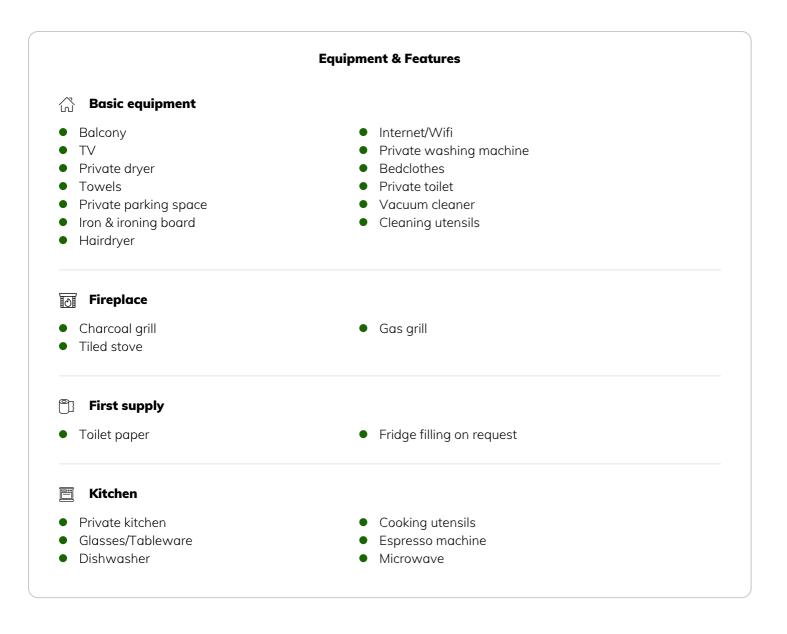

## Informations

- Suitable for construction workers
- Smoking not allowed
- Private entrance
- Regular cleaning free of charge
- Suitable for children
- Desk/Workplace
- Pets forbidden
- Bicycle room free of charge