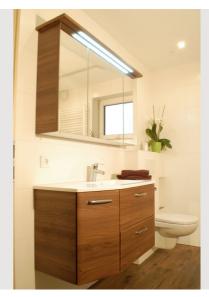

2 identical bathrooms with WC, walk-in shower, sink and towel dryer

The rooms are equipped with 1 - 3 beds of your choice, bedside cabinets with lights, LED TV with SAT and DVB-T, desk, ceiling fan, wardrobe, safe and minibar. Shutters on all windows. Room electronically lockable. Large balcony.

Top modern equipped and technically up to date.

Electronic access system for the house, the apartment and the rooms.

3-times glazed windows provide peace and comfort, shutters on all windows let you sleep well. A cozy tiled stove together with the underfloor heating ensures even more pleasant warmth.