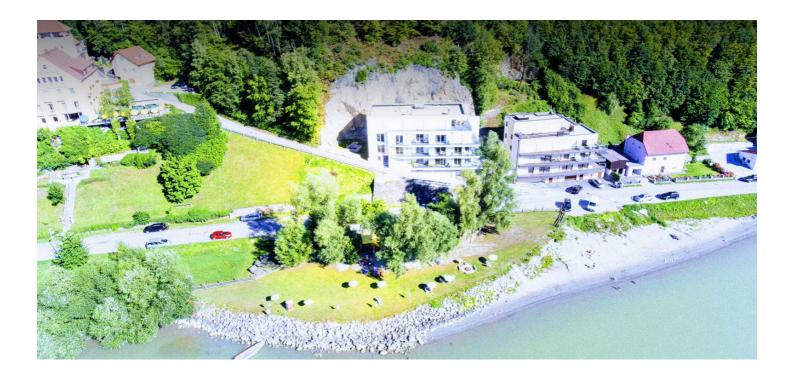

# DONAUHAUS 40 m<sup>2</sup> Apartment, 1 bedroom, 3 single beds, 1 bathroom, kitchen

Object number: LEOF3

View and rent online

This small but nice Garconniere in a prime location directly on the Danube is the ideal place for relaxation or living in a private atmosphere.

A separate kitchen and bathroom with shower, sink and toilet and a separate entrance ensure privacy.

The opposite sandy beach on the Danube is a great way to soak up the sun in the summer and cool off in the Danube.

### Infrastructure

distance 500m

Hauptbahnhof Linz 30km

Danube Airport Linz 20km

圈 BILLA 2km, LIDL, HOFER/ALDI 10km

Leisure and relaxation are very important in Feldkirchen an der Donau. Here you will find a golf course, a wakeboard facility, motor park, 4 swimming lakes, a nature reserve with hiking trails, bike path along the Danube and much more.