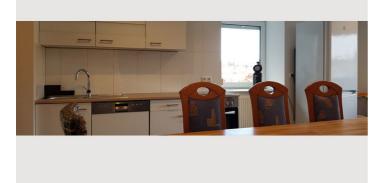

A separate kitchen and bathroom with shower, sink and toilet and a separate entrance ensure privacy.

The opposite sandy beach on the Danube is a great way to soak up the sun in the summer and cool off in the Danube.

### Kitchen

- Kitchenette
- Glasses/Tableware
- Dishwasher

- Cooking utensils
- Espresso machine
- Microwave