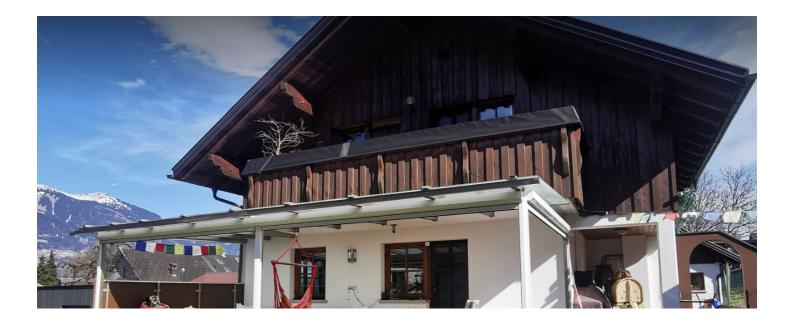

## Fully furnished house with garden

Object number: NRMJ1

View and rent online

House from the 1990s, very well maintained and in top condition. Offered for short-term rental because we are a young family traveling the world. We would be happy to offer accommodation for a family or workers for this period.

## **Descripiton of accommodation**

Living space approx. 130m2 Conservatory approx. 25m2 with electric blinds Fully equipped kitchen Living-dining room with tiled stove Bedroom 1 (bed 180x200cm) Bedroom 2 (bed 160x200cm) Bedroom 3 (bed 160x200cm, 2x 90x200cm) Small office on the upper floor Upper floor bathroom: toilet, shower, bathtub, and double sink Ground floor bathroom: toilet, sink Garage Garden shed Garden area with raised bed and tomato planter Approx. 500m2 garden Price includes operating costs of €2,200 (TV, internet, firewood, heating oil, electricity, municipal fees) ALL INCLUSIVE Rental possible from September 1, 2025 - July 31, 2026 Deposit of two months' rent