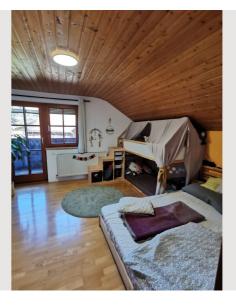

## **Sleeping options**

## **Descripiton of accommodation**

Living space approx. 130m2 Conservatory approx. 25m2 with electric blinds Fully equipped kitchen Living-dining room with tiled stove Bedroom 1 (bed 180x200cm) Bedroom 2 (bed 160x200cm) Bedroom 3 (bed 160x200cm, 2x 90x200cm) Small office on the upper floor Upper floor bathroom: toilet, shower, bathtub, and double sink Ground floor bathroom: toilet, sink Garage Garden shed Garden area with raised bed and tomato planter Approx. 500m2 garden Price includes operating costs of €2,200 (TV, internet, firewood, heating oil, electricity, municipal fees) ALL INCLUSIVE Rental possible from September 1, 2025 - July 31, 2026 Deposit of two months' rent