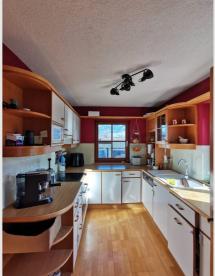

## **Descripiton of accommodation**

Living space approx. 130m2 Conservatory approx. 25m2 with electric blinds Fully equipped kitchen Living-dining room with tiled stove Bedroom 1 (bed 180x200cm) Bedroom 2 (bed 160x200cm) Bedroom 3 (bed 160x200cm, 2x 90x200cm) Small office on the upper floor Upper floor bathroom: toilet, shower, bathtub, and double sink Ground floor bathroom: toilet, sink Garage Garden shed Garden area with raised bed and tomato planter Approx. 500m2 garden Price includes operating costs of €2,200 (TV, internet, firewood, heating oil, electricity, municipal fees) ALL INCLUSIVE Rental possible from September 1, 2025 - July 31, 2026 Deposit of two months' rent