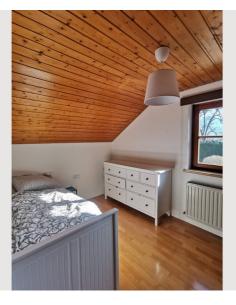

## **Sleeping options**

## **Descripiton of accommodation**

Living space approx. 130m2 Conservatory approx. 25m2 with electric blinds Fully equipped kitchen Living-dining room with tiled stove Bedroom 1 (bed 180x200cm) Bedroom 2 (bed 160x200cm) Bedroom 3 (bed 160x200cm, 2x 90x200cm) Small office on the upper floor Upper floor bathroom: toilet, shower, bathtub, and double sink Ground floor bathroom: toilet, sink Garage Garden shed Garden area with raised bed and tomato planter Approx. 500m2 garden Price includes operating costs of €2,200 (TV, internet, firewood, heating oil, electricity, municipal fees) ALL INCLUSIVE Rental possible from September 1, 2025 - July 31, 2026 Deposit of two months' rent