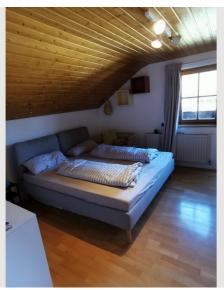

## **Sleeping options**

## **Descripiton of accommodation**

Living space approx. 130m2 Conservatory approx. 25m2 with electric blinds Fully equipped kitchen Living-dining room with tiled stove Bedroom 1 (bed 180x200cm) Bedroom 2 (bed 160x200cm) Bedroom 3 (bed 160x200cm, 2x 90x200cm) Small office on the upper floor Upper floor bathroom: toilet, shower, bathtub, and double sink Ground floor bathroom: toilet, sink Garage Garden shed Garden area with raised bed and tomato planter Approx. 500m2 garden Price includes operating costs of €2,200 (TV, internet, firewood, heating oil, electricity, municipal fees) ALL INCLUSIVE Rental possible from September 1, 2025 - July 31, 2026 Deposit of two months' rent