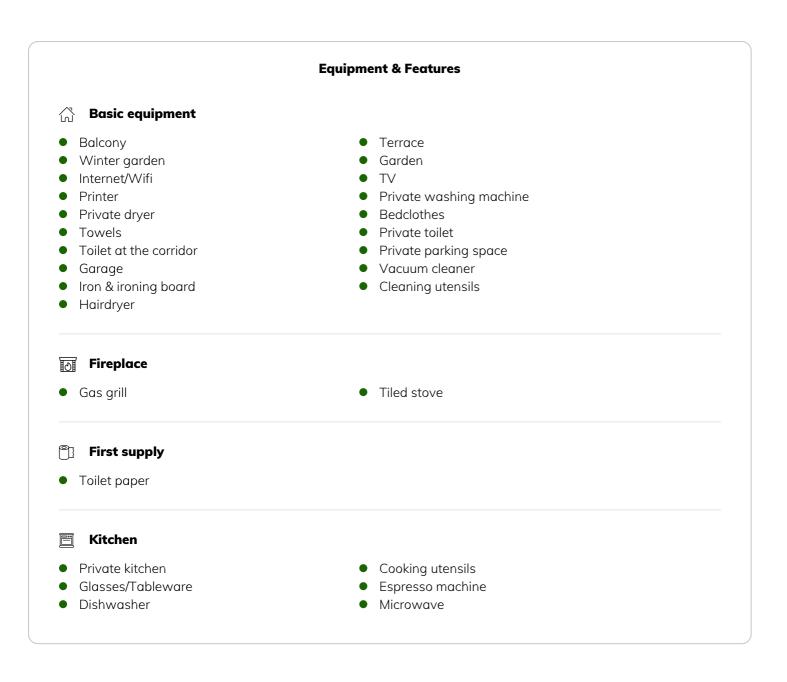

## **Descripiton of accommodation**

Living space approx. 130m2 Conservatory approx. 25m2 with electric blinds Fully equipped kitchen Living-dining room with tiled stove Bedroom 1 (bed 180x200cm) Bedroom 2 (bed 160x200cm) Bedroom 3 (bed 160x200cm, 2x 90x200cm) Small office on the upper floor Upper floor bathroom: toilet, shower, bathtub, and double sink Ground floor bathroom: toilet, sink Garage Garden shed Garden area with raised bed and tomato planter Approx. 500m2 garden Price includes operating costs of €2,200 (TV, internet, firewood, heating oil, electricity, municipal fees) ALL INCLUSIVE Rental possible from September 1, 2025 - July 31, 2026 Deposit of two months' rent

## Informations

- Suitable for construction workers
- Smoking not allowed
- Private entrance
- Regular cleaning at extra cost
- Suitable for children
- Desk/Workplace
- Pets forbidden
- Bicycle room free of charge