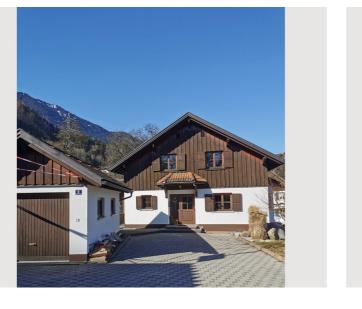

**Picture gallery** 

| Infrastructure                                                                                                                                                                       |                                                  |  |  |  |
|--------------------------------------------------------------------------------------------------------------------------------------------------------------------------------------|--------------------------------------------------|--|--|--|
| 鬱 Spar and Adeg, 10min walk and 1min by car                                                                                                                                          | 🏣 200km Munich                                   |  |  |  |
| 💁 15min walk                                                                                                                                                                         | 🏣 190km Zürich                                   |  |  |  |
| ᇢ 5min walk                                                                                                                                                                          |                                                  |  |  |  |
| Nenzing is a village with excellent infrastructure, all w<br>Spar supermarket<br>Adeg supermarket<br>Pharmacy<br>Bakery<br>Hairdresser<br>Auto repair shop<br>and much more<br>Feedb | vithin walking distance in less than 20 minutes: |  |  |  |