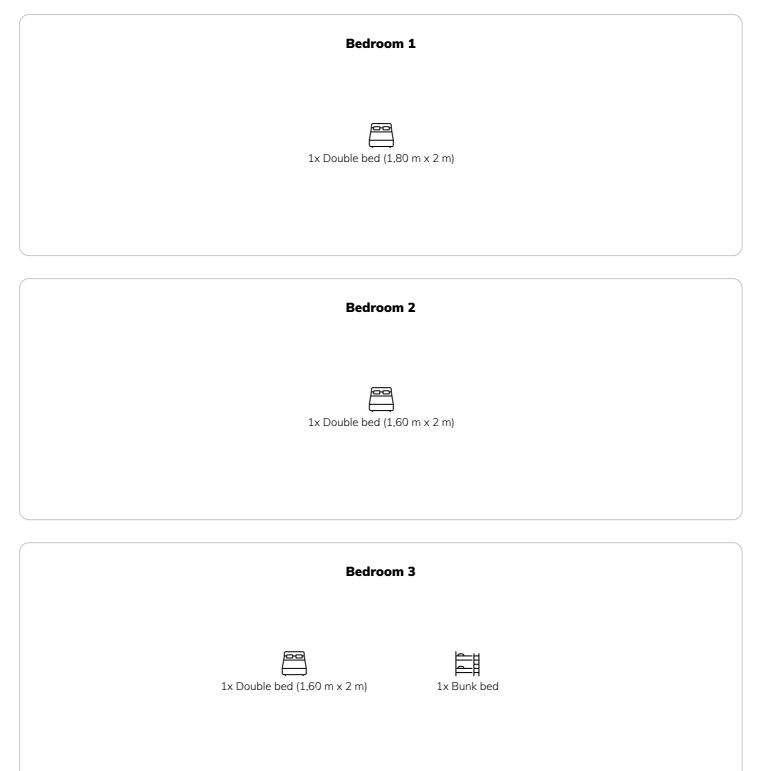

## **Sleeping options**

## **Descripiton of accommodation**

Living space approx. 130m2 Conservatory approx. 25m2 with electric blinds Fully equipped kitchen Living-dining room with tiled stove Bedroom 1 (bed 180x200cm) Bedroom 2 (bed 160x200cm) Bedroom 3 (bed 160x200cm, 2x 90x200cm) Small office on the upper floor Upper floor bathroom: toilet, shower, bathtub, and double sink Ground floor bathroom: toilet, sink Garage Garden shed Garden area with raised bed and tomato planter Approx. 500m2 garden Price includes operating costs of €2,200 (TV, internet, firewood, heating oil, electricity, municipal fees) ALL INCLUSIVE Rental possible from September 1, 2025 - July 31, 2026 Deposit of two months' rent