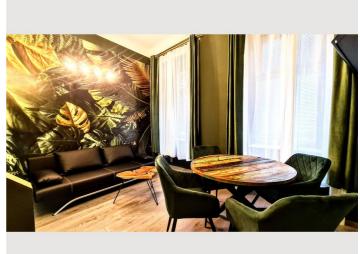

This apartment is situated very close to the city center, anyway located in a quiet area with a big couch bed for 2 persons and one double bed.

The underground station (U3) is just a short walk away, from there you can reach the center of the city in approximately 7 minutes. It is an ideal residence for a relaxing and comfortable stay in Vienna. The Ernst Happel Stadium is just a stone's throw (15 minutes) from the apartment as well as the Hundertwasser House (10 minutes walk away). This is a convenient location within easy reach of many restaurants, supermarkets and shops (Erdbergstrasse).