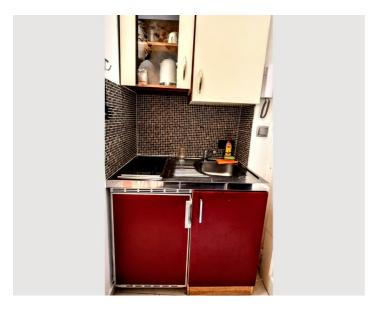

## **Kitchen**

- Kitchenette
- Glasses/Tableware
- Filter coffee

- Cooking utensils
- Espresso machine