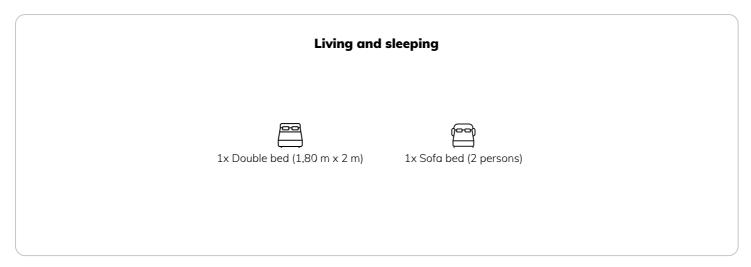

#### **Sleeping options**

This apartment is situated very close to the city center, anyway located in a quiet area with a big couch bed for 2 persons and one double bed.

The underground station (U3) is just a short walk away, from there you can reach the center of the city in approximately 7 minutes. It is an ideal residence for a relaxing and comfortable stay in Vienna. The Ernst Happel Stadium is just a stone's throw (15 minutes) from the apartment as well as the Hundertwasser House (10 minutes walk away). This is a convenient location within easy reach of many restaurants, supermarkets and shops (Erdbergstrasse).