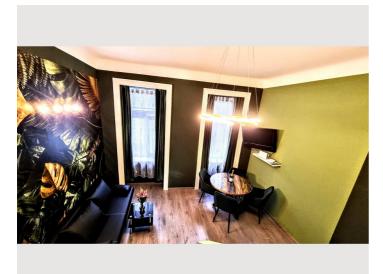

Living space

38m²

**β**β Maximum occupancy

4 Persons

 $\widehat{\mathbb{R}}$  Complete accommodation ?

1 private bathroom 1 Living-Sleepingroom

📆 1. floor

Elevator available

This apartment is situated very close to the city center, anyway located in a quiet area with a big couch bed for 2 persons and one double bed.

The underground station (U3) is just a short walk away, from there you can reach the center of the city in approximately 7 minutes. It is an ideal residence for a relaxing and comfortable stay in Vienna. The Ernst Happel Stadium is just a stone's throw (15 minutes) from the apartment as well as the Hundertwasser House (10 minutes walk away). This is a convenient location within easy reach of many restaurants, supermarkets and shops (Erdbergstrasse).