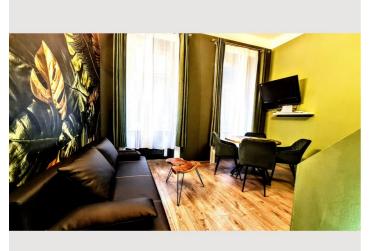

This apartment is situated very close to the city center, anyway located in a quiet area with a big couch bed for 2 persons and one double bed.

The underground station (U3) is just a short walk away, from there you can reach the center of the city in approximately 7 minutes. It is an ideal residence for a relaxing and comfortable stay in Vienna. The Ernst Happel Stadium is just a stone's throw (15 minutes) from the apartment as well as the Hundertwasser House (10 minutes walk away). This is a convenient location within easy reach of many restaurants, supermarkets and shops (Erdbergstrasse).