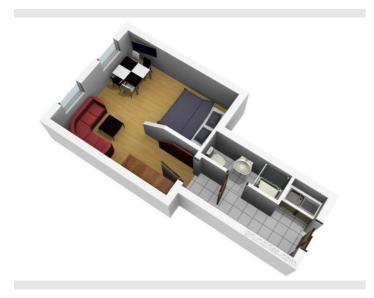

Living space

38m²

**β**β Maximum occupancy

4 Persons

 $\widehat{\mathbb{R}}$  Complete accommodation ?

1 private bathroom 1 Living-Sleepingroom

📆 1. floor

Elevator available

This apartment is situated very close to the city center, anyway located in a quiet area with a big couch bed for 2 persons and one double bed.

The underground station (U3) is just a short walk away, from there you can reach the center of the city in approximately 7 minutes. It is an ideal residence for a relaxing and comfortable stay in Vienna. The Ernst Happel Stadium is just a stone's throw (15 minutes) from the apartment as well as the Hundertwasser House (10 minutes walk away). This is a convenient location within easy reach of many restaurants, supermarkets and shops (Erdbergstrasse).