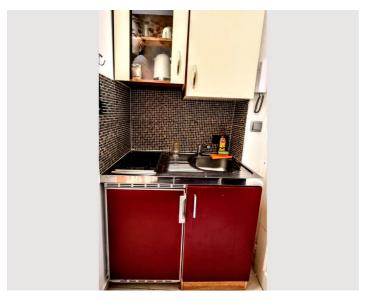

## **Kitchen**

- Kitchenette
- Glasses/Tableware
- Filter coffee

- Cooking utensils
- Espresso machine