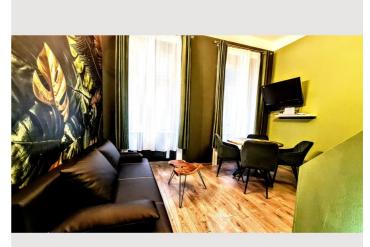

#### Higlights:

- tube station offering services on the line U1 is only 1 minute walk away
- set in a great location in the city center
- the Ernst Happel Stadion is within easy reach (10 minutes walk)
- close to the Hundertwasser House
- apartment was completely built and new furnished in 2022
- stylish modern décor and furnishings
- peaceful and quiet location
- 32 "HD flat TV with DVD Player
- FREE WiFi Highspeed Internet
- Cable TV with more than 200 int. channels
- Low-priced parking garage is just 1 subway station or a 10 minutes walk away (Euro 3 per 24 hours)
- Nespresso Coffemaker inside

This apartment is situated very close to the city center, anyway located in a quiet area with a big couch bed for 2 persons and one double bed.

The underground station (U3) is just a short walk away, from there you can reach the center of the city in approximately 7 minutes. It is an ideal residence for a relaxing and comfortable stay in Vienna. The Ernst Happel Stadium is just a stone's throw (15 minutes) from the apartment as well as the Hundertwasser House (10 minutes walk away). This is a convenient location within easy reach of many restaurants, supermarkets and shops (Erdbergstrasse).