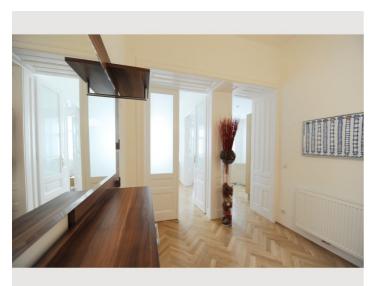

#### **Descripiton of accommodation**

The apartment Stigma is located in the 5th district of Vienna, Hollgasse (Mezzanin with elevator) and easily reachable by public transportation.

The modern and fully furnished apartment with a size of 66m<sup>2</sup>, has a spacious bedroom, a fully equipped open kitchen with living area, an anteroom, a bathroom (shower and washing machine) and a WC. The apartment has a sauna to fulfil extraordinary desires of living.

### **Picture gallery**