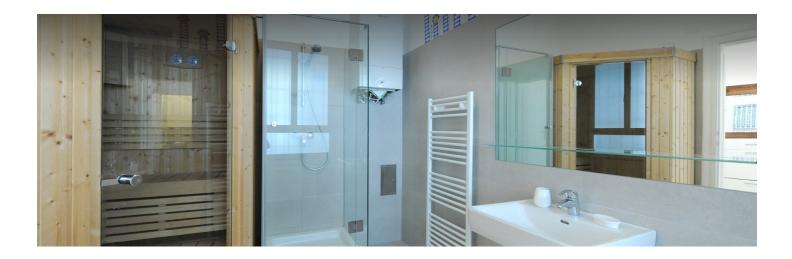

#### **Descripiton of accommodation**

The apartment Stigma is located in the 5th district of Vienna, Hollgasse (Mezzanin with elevator) and easily reachable by public transportation.

The modern and fully furnished apartment with a size of 66m<sup>2</sup>, has a spacious bedroom, a fully equipped open kitchen with living area, an anteroom, a bathroom (shower and washing machine) and a WC. The apartment has a sauna to fulfil extraordinary desires of living.