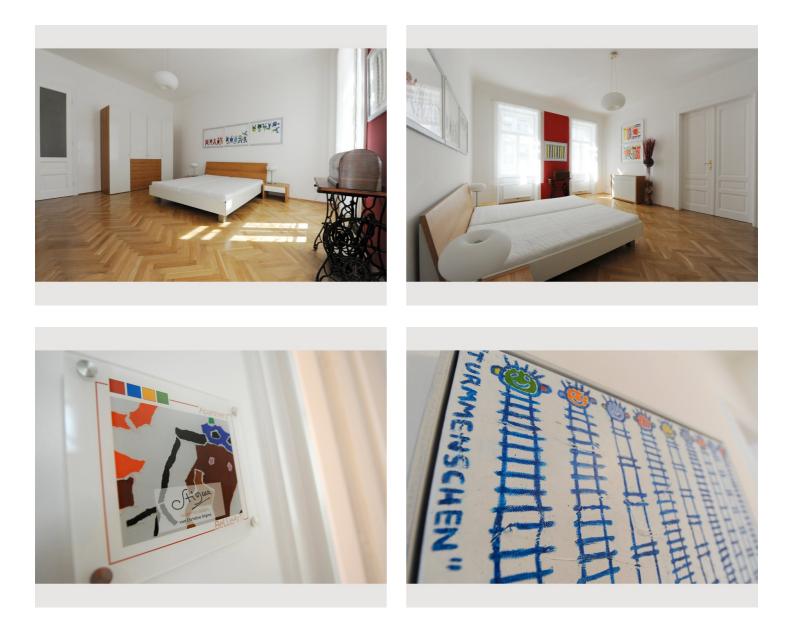

#### **Descripiton of accommodation**

The apartment Stigma is located in the 5th district of Vienna, Hollgasse (Mezzanin with elevator) and easily reachable by public transportation.

The modern and fully furnished apartment with a size of 66m<sup>2</sup>, has a spacious bedroom, a fully equipped open kitchen with living area, an anteroom, a bathroom (shower and washing machine) and a WC. The apartment has a sauna to fulfil extraordinary desires of living.

The apartment is designed with artworks of Christine Stigma.

All rates include the stay of max. two persons, the minimum stay is 1 week. The weekly price applies for a stay of minimum 2 weeks.

From 3 months and 1 day there is no local tax.

### **Picture gallery**