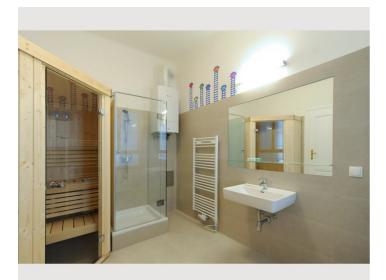

#### **Descripiton of accommodation**

The apartment Stigma is located in the 5th district of Vienna, Hollgasse (Mezzanin with elevator) and easily reachable by public transportation.

The modern and fully furnished apartment with a size of 66m<sup>2</sup>, has a spacious bedroom, a fully equipped open kitchen with living area, an anteroom, a bathroom (shower and washing machine) and a WC. The apartment has a sauna to fulfil extraordinary desires of living.

### **Picture gallery**