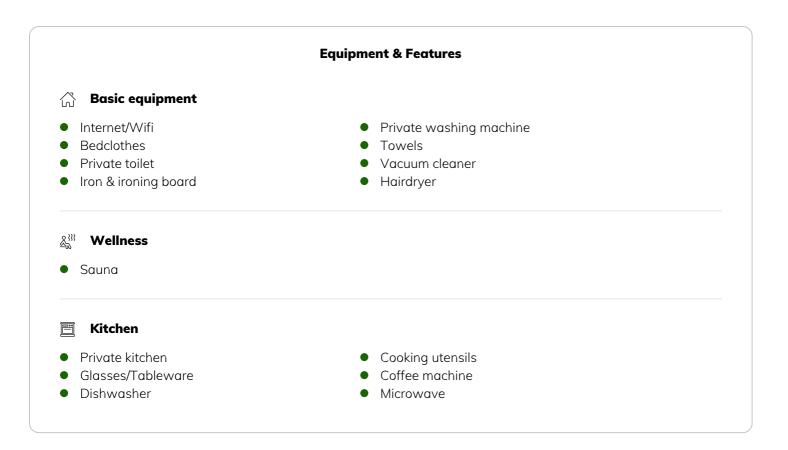

#### **Descripiton of accommodation**

The apartment Stigma is located in the 5th district of Vienna, Hollgasse (Mezzanin with elevator) and easily reachable by public transportation.

The modern and fully furnished apartment with a size of 66m<sup>2</sup>, has a spacious bedroom, a fully equipped open kitchen with living area, an anteroom, a bathroom (shower and washing machine) and a WC. The apartment has a sauna to fulfil extraordinary desires of living.