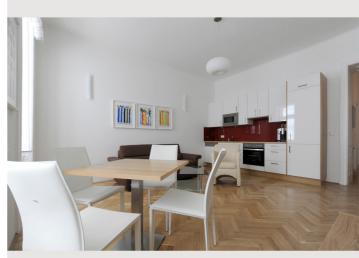

#### **Descripiton of accommodation**

The apartment Stigma is located in the 5th district of Vienna, Hollgasse (Mezzanin with elevator) and easily reachable by public transportation.

The modern and fully furnished apartment with a size of 66m<sup>2</sup>, has a spacious bedroom, a fully equipped open kitchen with living area, an anteroom, a bathroom (shower and washing machine) and a WC. The apartment has a sauna to fulfil extraordinary desires of living.

### **Picture gallery**