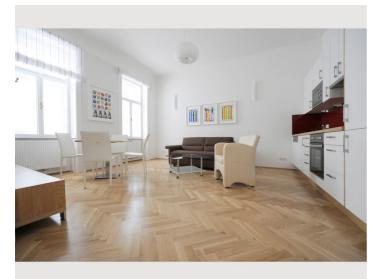

#### **Descripiton of accommodation**

The apartment Stigma is located in the 5th district of Vienna, Hollgasse (Mezzanin with elevator) and easily reachable by public transportation.

The modern and fully furnished apartment with a size of 66m<sup>2</sup>, has a spacious bedroom, a fully equipped open kitchen with living area, an anteroom, a bathroom (shower and washing machine) and a WC. The apartment has a sauna to fulfil extraordinary desires of living.