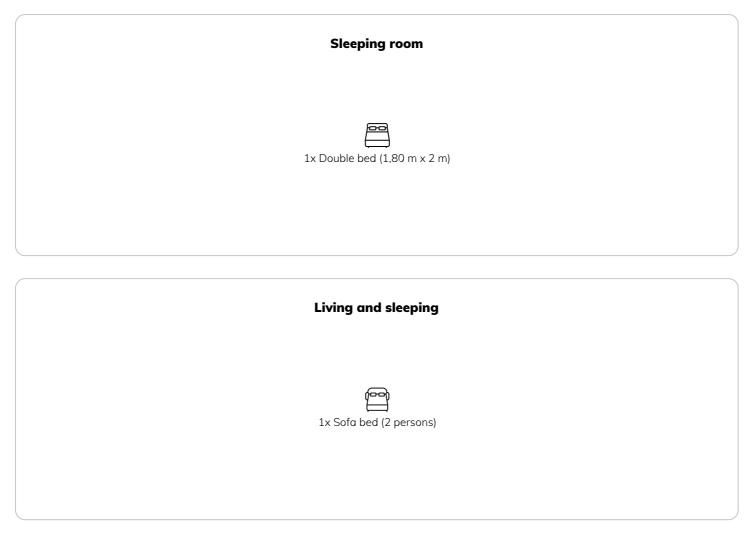

---------|
| Number of persons       | 2                   |
| <b>Total</b> incl. VAT. | € 3.520,30          |
| Security deposit        | € 2.600,00          |

|      | <b>Living space</b><br>66m²                                                                     | Ĩ | <b>1. floor</b><br>Elevator available   |
|------|-------------------------------------------------------------------------------------------------|---|-----------------------------------------|
| (88) | <b>Maximum occupancy</b><br>4 Persons                                                           | ÷ | <b>Check-in</b><br>08:00 - 22:00 Clock  |
|      | <b>Complete accommodation</b> ⑦<br>1 private bathroom 1 Separated bedroom 1 Living-Sleepingroom |   | <b>Check-out</b><br>08:00 - 22:00 Clock |

## **Sleeping options**



#### **Descripiton of accommodation**

The apartment Stigma is located in the 5th district of Vienna, Hollgasse (Mezzanin with elevator) and easily reachable by public transportation.

The modern and fully furnished apartment with a size of 66m<sup>2</sup>, has a spacious bedroom, a fully equipped open kitchen with living area, an anteroom, a bathroom (shower and washing machine) and a WC. The apartment has a sauna to fulfil extraordinary desires of living.

The apartment is designed with artworks of Christine Stigma.

All rates include the stay of max. two persons, the minimum stay is 1 week. The weekly price applies for a stay of minimum 2 weeks.

From 3 months and 1 day there is no local tax.



#### Informations

- Suitable for construction workers
- Smoking not allowed
- Pets forbid