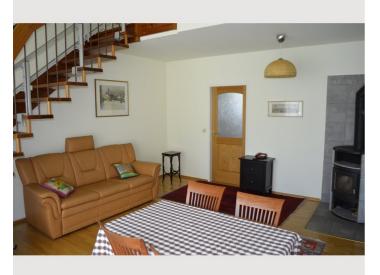

#### Summary

It is a two floor apartment. In the lower level there is the hallway, toilet, kitchen, living room and the terrace. Upstairs there is the bathroom with toilet and the bedroom. The living space is ample 61m². In the whole flat is wireless LAN available.

## Living Room:

Dining table for four people, dinnerware. A Sofa which can easy reconverted to a double bed.