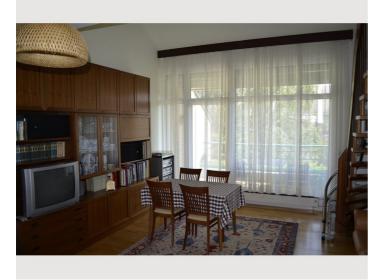

#### Summary

It is a two floor apartment. In the lower level there is the hallway, toilet, kitchen, living room and the terrace. Upstairs there is the bathroom with toilet and the bedroom. The living space is ample 61m². In the whole flat is wireless LAN available.

## Living Room:

Dining table for four people, dinnerware. A Sofa which can easy reconverted to a double bed.