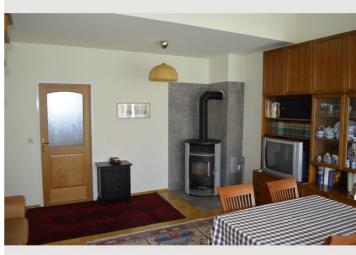

#### Summary

It is a two floor apartment. In the lower level there is the hallway, toilet, kitchen, living room and the terrace. Upstairs there is the bathroom with toilet and the bedroom. The living space is ample 61m². In the whole flat is wireless LAN available.

## Living Room:

Dining table for four people, dinnerware. A Sofa which can easy reconverted to a double bed.