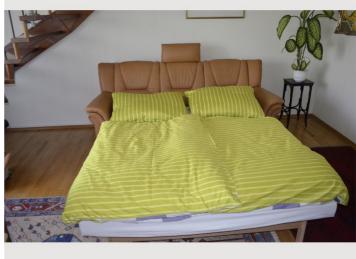

 $1\ private\ bathroom\ 1\ Separated\ bedroom\ 1\ Living-Sleepingroom$ 

- 📺 1. floor
- Check-in
  16:00 22:00 Clock
- Check-out 06:00 - 12:00 Clock

| Sleeping options |                              |
|------------------|------------------------------|
|                  | Sleeping room                |
|                  |                              |
|                  | 1x Double bed (1,80 m x 2 m) |
|                  |                              |
|                  |                              |
|                  | Living and sleeping          |
|                  |                              |
|                  | 1x Sofa bed (2 persons)      |
|                  |                              |
|                  |                              |
|                  |                              |
|                  |                              |

## Living Room:

Dining table for four people, dinnerware. A Sofa which can easy reconverted to a double bed.

# **Picture gallery**