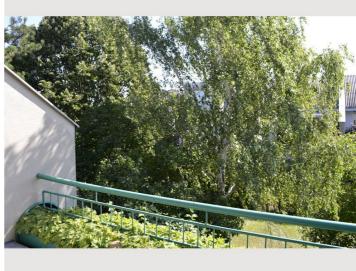

#### Terrace

The terrace is oriented to the east and get morning sun.

On the terrace there is a table with two seats.