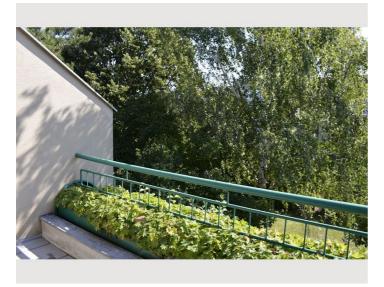

#### Terrace

The terrace is oriented to the east and get morning sun.

On the terrace there is a table with two seats.