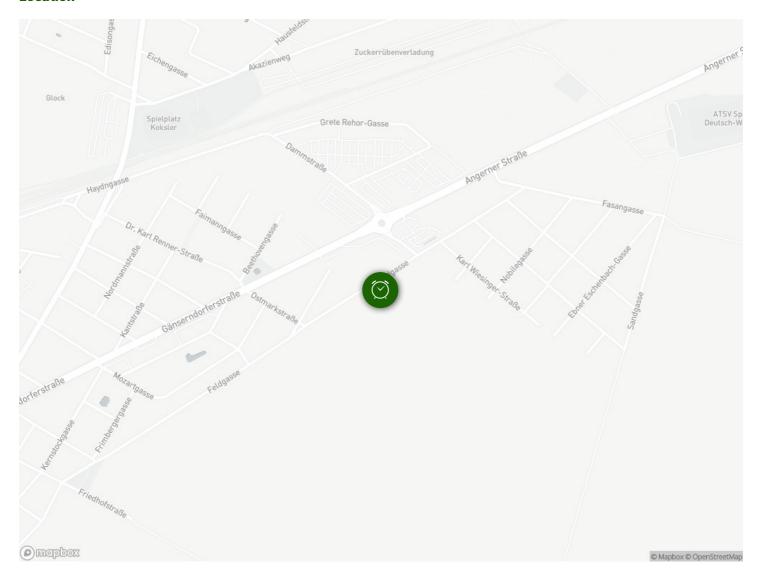

## Infrastructure

Commuter Train S1, walking distance less than 20 Min

**圏** Walking distance less than 5 Min

- By Car 35 km 30 minutes drive, public transportation 1h 25 minutes from the entry door of the apatment to the airport
- (a) Inner city of Vienna by car 23 km 26 min, public transportaton 53 min from the entry door of the apartment to st. stephans place

The apartment is located nord of Vienna.

There is good transport connection via train commuter train line  ${\sf S1}$  .

By car there is a closconnection to the highway S5 about 7km away

# Location