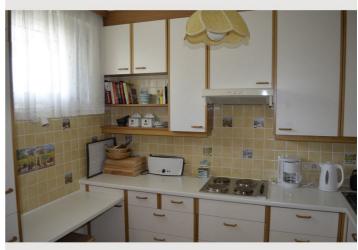

#### Kitchen:

The kitchen is complete equipped.

Large equipment: Kitchen stove, baking oven, microwave, refrigerator, freezer, dishwasher and washing machine with tumble dryer.

Small equipment: Toaster, filter coffee machine, water boiler, hand held electric mixer, cookware, plates and dishes A small dining corner for up to two person.

## Living Room:

Dining table for four people, dinnerware. A Sofa which can easy reconverted to a double bed.