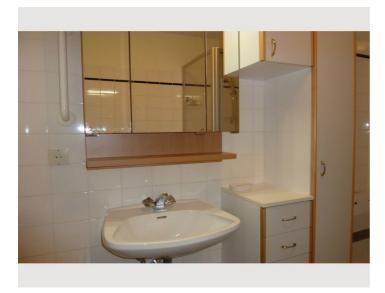

re is a small writing desk as a workplace for one person.

In the whole flat smoking is not allowed however on the terrace smoking is allowed.

# **Equipment & Features**

# Basic equipment

- Balcony
- Loggia
- Private washing machine
- Bedclothes
- Private toilet
- Iron & ironing board
- Hairdryer

- Terrace
- Internet/Wifi
- Private dryer
- Towels
- Vacuum cleaner
- Cleaning utensils

# First supply

- Toilet paper
- Soap

- shampoo
- Fridge filling on request

## **Kitchen**

- Private kitchen
- Glasses/Tableware
- Dishwasher

- Cooking utensils
- Filter coffee
- Microwave

# Informations

- Smoking not allowed
- Private entrance
- Regular cleaning at extra cost
- Desk/Workplace
- Pets on request
- Bicycle room free of charge

# **Picture gallery**

























































## Infrastructure



Commuter Train S1, walking distance less than 20 Min



**圏** Walking distance less than 5 Min

- By Car 35 km 30 minutes drive, public transportation 1h 25 minutes from the entry door of the apatment to the airport
- (a) Inner city of Vienna by car 23 km 26 min, public transportaton 53 min from the entry door of the apartment to st. stephans place

The apartment is located nord of Vienna.

There is good transport connection via train commuter train line  ${\sf S1}$  .

By car there is a closconnection to the highway S5 about 7km away

# Location