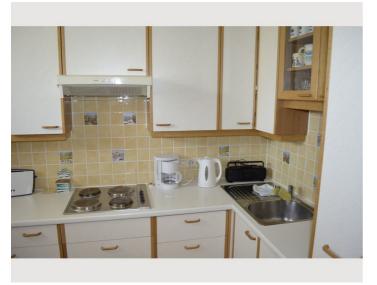

#### Kitchen:

The kitchen is complete equipped.

Large equipment: Kitchen stove, baking oven, microwave, refrigerator, freezer, dishwasher and washing machine with tumble dryer.

Small equipment: Toaster, filter coffee machine, water boiler, hand held electric mixer, cookware, plates and dishes A small dining corner for up to two person.

# **Picture gallery**