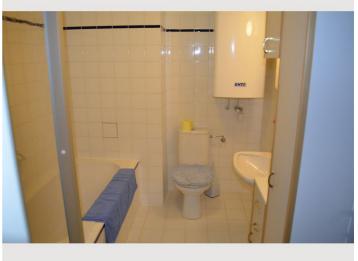

here is a small writing desk as a workplace for one person.

In the whole flat smoking is not allowed however on the terrace smoking is allowed.

# **Equipment & Features**

# Basic equipment

- Balcony
- Loggia
- Private washing machine
- Bedclothes
- Private toilet
- Iron & ironing board
- Hairdryer

- Terrace
- Internet/Wifi
- Private dryer
- Towels
- Vacuum cleaner
- Cleaning utensils

# First supply

- Toilet paper
- Soap

- shampoo
- Fridge filling on request

## **Kitchen**

- Private kitchen
- Glasses/Tableware
- Dishwasher

- Cooking utensils
- Filter coffee
- Microwave

# Informations

- Smoking not allowed
- Private entrance
- Regular cleaning at extra cost
- Desk/Workplace
- Pets on request
- Bicycle room free of charge

# **Picture gallery**

























































## Infrastructure



Commuter Train S1, walking distance less than 20 Min



**圏** Walking distance less than 5 Min

- By Car 35 km 30 minutes drive, public transportation 1h 25 minutes from the entry door of the apatment to the airport
- (a) Inner city of Vienna by car 23 km 26 min, public transportaton 53 min from the entry door of the apartment to st. stephans place

The apartment is located nord of Vienna.

There is good transport connection via train commuter train line  ${\sf S1}$  .

By car there is a closconnection to the highway S5 about 7km away

# Location