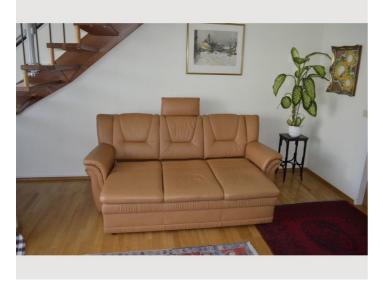

## Living Room:

Dining table for four people, dinnerware. A Sofa which can easy reconverted to a double bed.

# **Picture gallery**