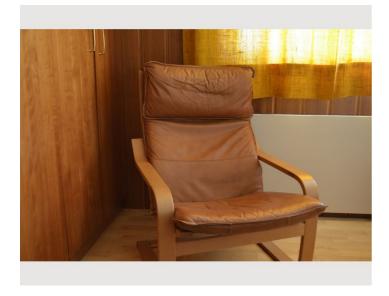

## Living Room:

Dining table for four people, dinnerware. A Sofa which can easy reconverted to a double bed.