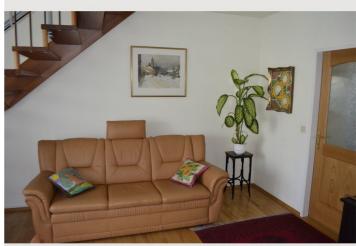

## Living Room:

Dining table for four people, dinnerware. A Sofa which can easy reconverted to a double bed.

# **Picture gallery**