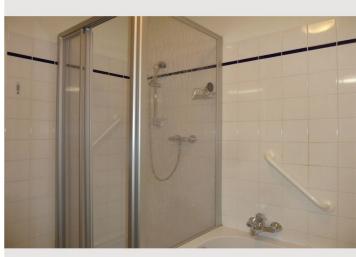

is a small writing desk as a workplace for one person.

In the whole flat smoking is not allowed however on the terrace smoking is allowed.

# **Equipment & Features**

# Basic equipment

- Balcony
- Loggia
- Private washing machine
- Bedclothes
- Private toilet
- Iron & ironing board
- Hairdryer

- Terrace
- Internet/Wifi
- Private dryer
- Towels
- Vacuum cleaner
- Cleaning utensils

# First supply

- Toilet paper
- Soap

- shampoo
- Fridge filling on request

## **Kitchen**

- Private kitchen
- Glasses/Tableware
- Dishwasher

- Cooking utensils
- Filter coffee
- Microwave

# Informations

- Smoking not allowed
- Private entrance
- Regular cleaning at extra cost
- Desk/Workplace
- Pets on request
- Bicycle room free of charge

# **Picture gallery**

























































## Infrastructure



Commuter Train S1, walking distance less than 20 Min



**圏** Walking distance less than 5 Min

- By Car 35 km 30 minutes drive, public transportation 1h 25 minutes from the entry door of the apatment to the airport
- (a) Inner city of Vienna by car 23 km 26 min, public transportaton 53 min from the entry door of the apartment to st. stephans place

The apartment is located nord of Vienna.

There is good transport connection via train commuter train line  ${\sf S1}$  .

By car there is a closconnection to the highway S5 about 7km away

# Location