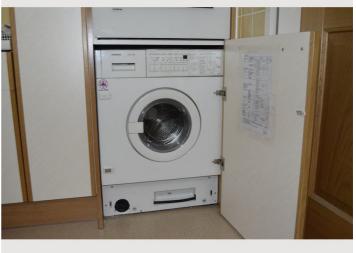

#### Kitchen:

The kitchen is complete equipped.

Large equipment: Kitchen stove, baking oven, microwave, refrigerator, freezer, dishwasher and washing machine with tumble dryer.

Small equipment: Toaster, filter coffee machine, water boiler, hand held electric mixer, cookware, plates and dishes A small dining corner for up to two person.