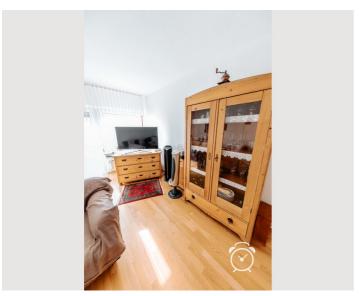

### **Descripiton of accommodation**

The fully equipped kitchen which provides you with everything you need for a comfortabele stay. The large and sunny living room is well appointed including a cosy couch, books and CD's. There is a dining table and 4 chairs on the balcony facing North.

Mobile air condition is available. Bedroom offers you excellent slatted frames for a comfortable sleep. The shower of the bathroom will make you feel even more comfortable - it is equipped with massage nozzles and steam bath function. WC is in a seperated room. Washing machine and dryer can be used in the comon laundry of the housing estate. All rooms can be entered from a large vestibule. The apartement is located on the top floor of a multi-party house. Parking place directly in front of the building is included as well as WLAN.