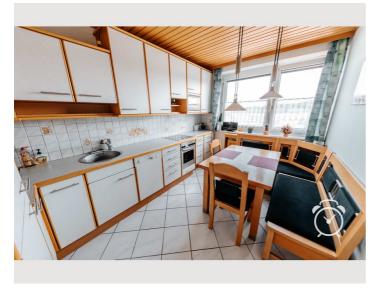

### **Descripiton of accommodation**

The fully equipped kitchen which provides you with everything you need for a comfortabele stay. The large and sunny living room is well appointed including a cosy couch, books and CD's. There is a dining table and 4 chairs on the balcony facing North.

### **Kitchen**

- Private kitchen
- Glasses/Tableware
- Dishwasher

- Cooking utensils
- Espresso machine
- Microwave