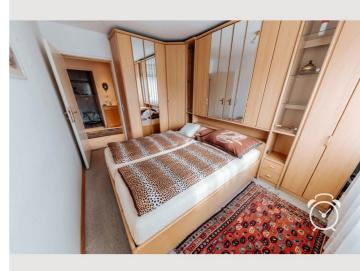

# Sleeping options Sleeping room 1x Double bed (1,60 m x 2 m)

### **Descripiton of accommodation**

The fully equipped kitchen which provides you with everything you need for a comfortabele stay. The large and sunny living room is well appointed including a cosy couch, books and CD's. There is a dining table and 4 chairs on the balcony facing North.

Mobile air condition is available. Bedroom offers you excellent slatted frames for a comfortable sleep. The shower of the bathroom will make you feel even more comfortable - it is equipped with massage nozzles and steam bath function. WC is in a seperated room. Washing machine and dryer can be used in the comon laundry of the housing estate. All rooms can be entered from a large vestibule. The apartement is located on the top floor of a multi-party house. Parking place directly in front of the building is included as well as WLAN.