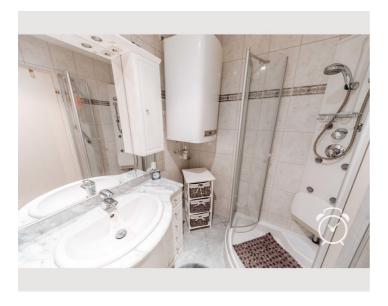

Mobile air condition is available. Bedroom offers you excellent slatted frames for a comfortable sleep. The shower of the bathroom will make you feel even more comfortable - it is equipped with massage nozzles and steam bath function. WC is in a seperated room. Washing machine and dryer can be used in the comon laundry of the housing estate. All rooms can be entered from a large vestibule. The apartement is located on the top floor of a multi-party house. Parking place directly in front of the building is included as well as WLAN.