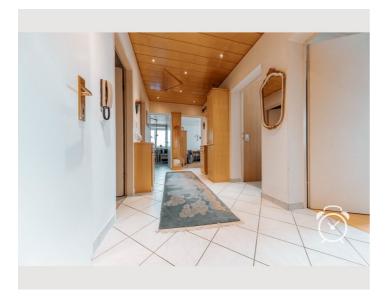

Mobile air condition is available. Bedroom offers you excellent slatted frames for a comfortable sleep. The shower of the bathroom will make you feel even more comfortable - it is equipped with massage nozzles and steam bath function. WC is in a seperated room. Washing machine and dryer can be used in the comon laundry of the housing estate. All rooms can be entered from a large vestibule. The apartement is located on the top floor of a multi-party house. Parking place directly in front of the building is included as well as WLAN.