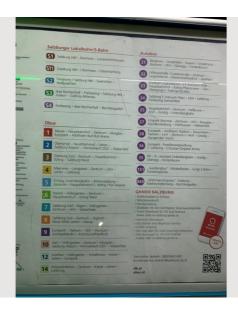

### Infrastructure

2 minutes by walk

By S-bahn (train) within 3 minutes

By bus or bike within 10 minutes

by walk within 7 minutes, by bike within 3 minutes

Perfect infrastructure! Supermarket, pharmacy, public transport, post office, bank, church...everythin is reachable within some minutes of walking. The city can be reached within 10 minutes by bus - or you can use the bike with a comfortable basket! The motorway can be reached in only 5 minutes driving distance. Sports activities like running or walking can be started right in front of the building.