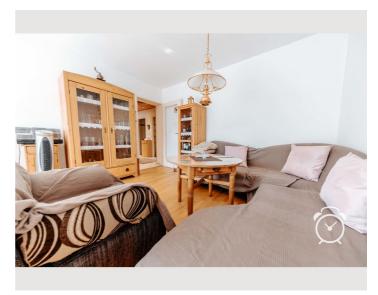

### **Descripiton of accommodation**

The fully equipped kitchen which provides you with everything you need for a comfortabele stay. The large and sunny living room is well appointed including a cosy couch, books and CD's. There is a dining table and 4 chairs on the balcony facing North.

Mobile air condition is available. Bedroom offers you excellent slatted frames for a comfortable sleep. The shower of the bathroom will make you feel even more comfortable - it is equipped with massage nozzles and steam bath function. WC is in a seperated room. Washing machine and dryer can be used in the comon laundry of the housing estate. All rooms can be entered from a large vestibule. The apartement is located on the top floor of a multi-party house. Parking place directly in front of the building is included as well as WLAN.