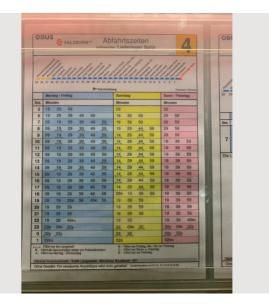

### Infrastructure

2 minutes by walk

By S-bahn (train) within 3 minutes

By bus or bike within 10 minutes

by walk within 7 minutes, by bike within 3 minutes

Perfect infrastructure! Supermarket, pharmacy, public transport, post office, bank, church...everythin is reachable within some minutes of walking. The city can be reached within 10 minutes by bus - or you can use the bike with a comfortable basket! The motorway can be reached in only 5 minutes driving distance. Sports activities like running or walking can be started right in front of the building.