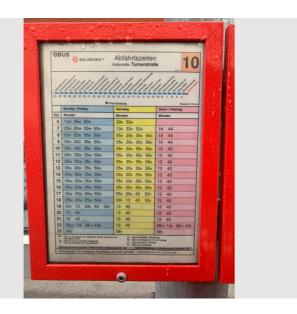

### Infrastructure

2 minutes by walk

By S-bahn (train) within 3 minutes

By bus or bike within 10 minutes

by walk within 7 minutes, by bike within 3 minutes

Perfect infrastructure! Supermarket, pharmacy, public transport, post office, bank, church...everythin is reachable within some minutes of walking. The city can be reached within 10 minutes by bus - or you can use the bike with a comfortable basket! The motorway can be reached in only 5 minutes driving distance. Sports activities like running or walking can be started right in front of the building.