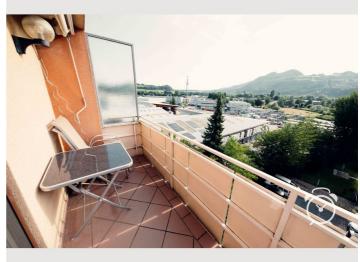

### **Descripiton of accommodation**

The fully equipped kitchen which provides you with everything you need for a comfortabele stay. The large and sunny living room is well appointed including a cosy couch, books and CD's. There is a dining table and 4 chairs on the balcony facing North.