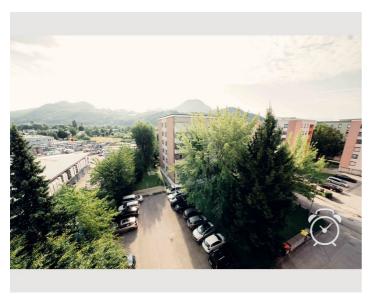

### Infrastructure

2 minutes by walk

By S-bahn (train) within 3 minutes

By bus or bike within 10 minutes

by walk within 7 minutes, by bike within 3 minutes

Perfect infrastructure! Supermarket, pharmacy, public transport, post office, bank, church...everythin is reachable within some minutes of walking. The city can be reached within 10 minutes by bus - or you can use the bike with a comfortable basket! The motorway can be reached in only 5 minutes driving distance. Sports activities like running or walking can be started right in front of the building.