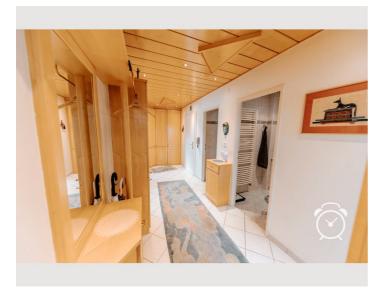

Mobile air condition is available. Bedroom offers you excellent slatted frames for a comfortable sleep. The shower of the bathroom will make you feel even more comfortable - it is equipped with massage nozzles and steam bath function. WC is in a seperated room. Washing machine and dryer can be used in the comon laundry of the housing estate. All rooms can be entered from a large vestibule. The apartement is located on the top floor of a multi-party house. Parking place directly in front of the building is included as well as WLAN.