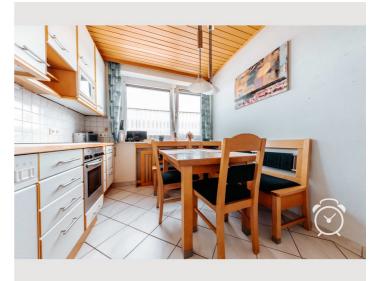

### **Descripiton of accommodation**

The fully equipped kitchen which provides you with everything you need for a comfortabele stay. The large and sunny living room is well appointed including a cosy couch, books and CD's. There is a dining table and 4 chairs on the balcony facing North.

### **Kitchen**

- Private kitchen
- Glasses/Tableware
- Dishwasher

- Cooking utensils
- Espresso machine
- Microwave