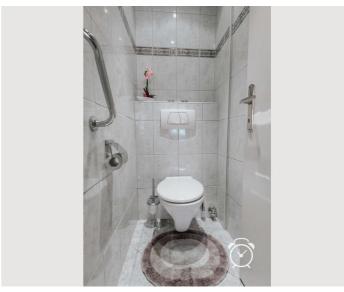

Mobile air condition is available. Bedroom offers you excellent slatted frames for a comfortable sleep. The shower of the bathroom will make you feel even more comfortable - it is equipped with massage nozzles and steam bath function. WC is in a seperated room. Washing machine and dryer can be used in the comon laundry of the housing estate. All rooms can be entered from a large vestibule. The apartement is located on the top floor of a multi-party house. Parking place directly in front of the building is included as well as WLAN.