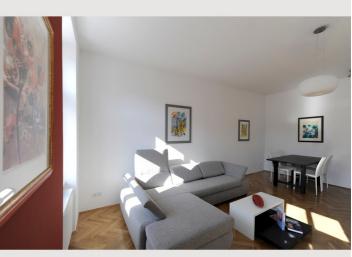

|   | Living space                                                 | ĨĨ | 3. floor            |
|---|--------------------------------------------------------------|----|---------------------|
|   | 53m²                                                         | iج | Check-in            |
| 8 | Maximum occupancy                                            |    | 08:00 - 21:00 Clock |
|   | 4 Persons                                                    |    |                     |
|   |                                                              | ⊡  | Check-out           |
| Ĩ | Complete accommodation 🕐                                     |    | 08:00 - 21:00 Clock |
|   | 1 private bathroom 1 Separated bedroom 1 Living-Sleepingroom |    |                     |

#### **Descripiton of accommodation**

The studio Attersee is located in the 3rd district of Vienna, Radetzkystr. (3rd floor, no elevator) and easily reachable by public transportation.

The modern and fully furnished studio with a size of 53m<sup>2</sup>, has a bedroom, a fully equipped open kitchen with living area, an anteroom, a bathroom (bathtub and washing machine) and a WC.

The apartment is designed with artworks of Christian Ludwig Attersee.

All rates include the stay of max. two persons, the minimum stay is 1 week. The weekly price applies for a stay of minimum 2 weeks.