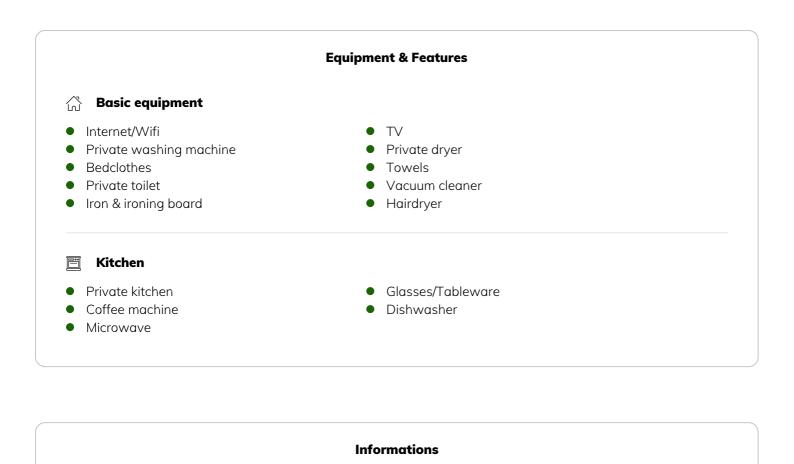

#### **Descripiton of accommodation**

The studio Attersee is located in the 3rd district of Vienna, Radetzkystr. (3rd floor, no elevator) and easily reachable by public transportation.

The modern and fully furnished studio with a size of 53m<sup>2</sup>, has a bedroom, a fully equipped open kitchen with living area, an anteroom, a bathroom (bathtub and washing machine) and a WC.