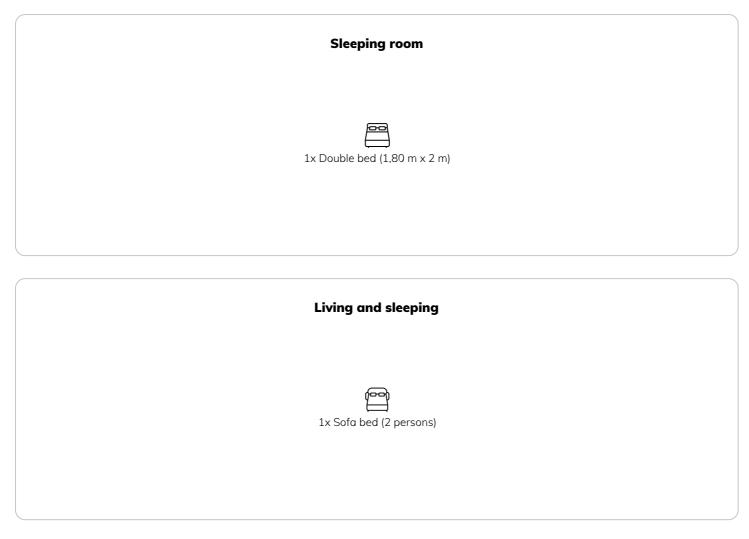

|

|   | Living space                                                 | ĨĨ | 3. floor            |
|---|--------------------------------------------------------------|----|---------------------|
|   | 53m²                                                         | iج | Check-in            |
| 8 | Maximum occupancy                                            |    | 08:00 - 21:00 Clock |
|   | 4 Persons                                                    |    |                     |
|   |                                                              | ⊡  | Check-out           |
| Ĩ | Complete accommodation 🕐                                     |    | 08:00 - 21:00 Clock |
|   | 1 private bathroom 1 Separated bedroom 1 Living-Sleepingroom |    |                     |

### **Sleeping options**



#### **Descripiton of accommodation**

The studio Attersee is located in the 3rd district of Vienna, Radetzkystr. (3rd floor, no elevator) and easily reachable by public transportation.

The modern and fully furnished studio with a size of 53m<sup>2</sup>, has a bedroom, a fully equipped open kitchen with living area, an anteroom, a bathroom (bathtub and washing machine) and a WC.

The apartment is designed with artworks of Christian Ludwig Attersee.

All rates include the stay of max. two persons, the minimum stay is 1 week. The weekly price applies for a stay of minimum 2 weeks.

From 3 months and 1 day there is no local tax.



Smoking not allowed

• Short-term parking zone subject to a charge

- Pets forbidden

## **Picture gallery**















## Location