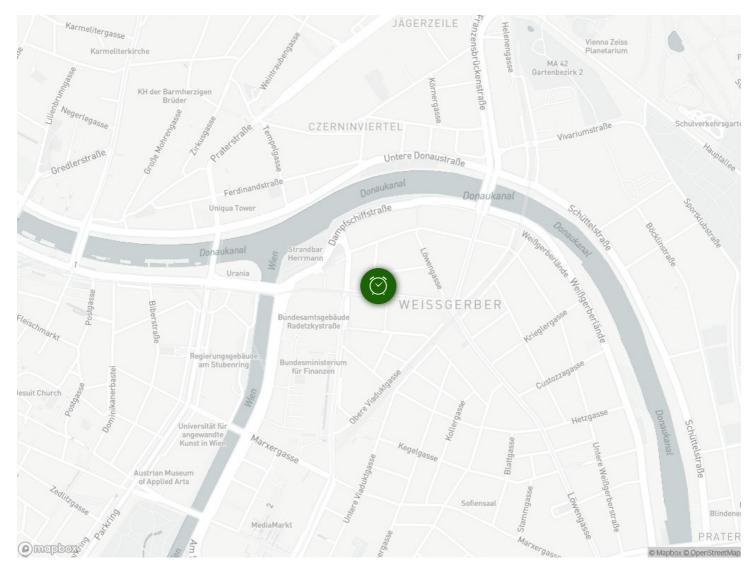

**Sleeping options**



#### **Descripiton of accommodation**

The studio Attersee is located in the 3rd district of Vienna, Radetzkystr. (3rd floor, no elevator) and easily reachable by public transportation.

The modern and fully furnished studio with a size of 53m<sup>2</sup>, has a bedroom, a fully equipped open kitchen with living area, an anteroom, a bathroom (bathtub and washing machine) and a WC.

The apartment is designed with artworks of Christian Ludwig Attersee.

All rates include the stay of max. two persons, the minimum stay is 1 week. The weekly price applies for a stay of minimum 2 weeks.

From 3 months and 1 day there is no local tax.



Smoking not allowed

• Short-term parking zone subject to a charge

- Pets forbidden

## **Picture gallery**















## Location