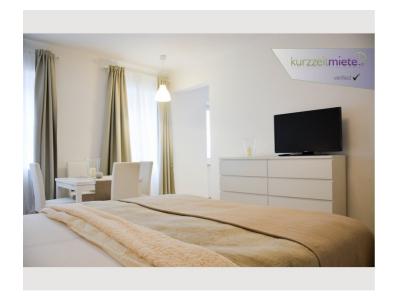

Living space

40m²

**β**β Maximum occupancy

2 Persons

 $\stackrel{\frown}{\hbox{\scriptsize loc}}$  Complete accommodation ?

1 Private bathroom 1 Living-Sleepingroom

👸 3. floor

# Sleeping options

1x Double bed (1,80 m x 2 m)

### **Equipment & Features**

- ☆ Basic equipment
- Private toilet
- Dryer
- Internet/Wifi
- Bedclothes

- Washing machine
- TV
- Towels

- **Kitchen**
- Private kitchen
- Coffee machine

- Dishwasher
- Glasses/Tableware