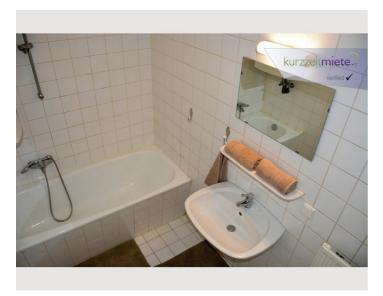

### **Equipment & Features**

- ☆ Basic equipment
- Private toilet
- Dryer
- Internet/Wifi
- Bedclothes

- Washing machine
- TV
- Towels

- **Kitchen**
- Private kitchen
- Coffee machine

- Dishwasher
- Glasses/Tableware