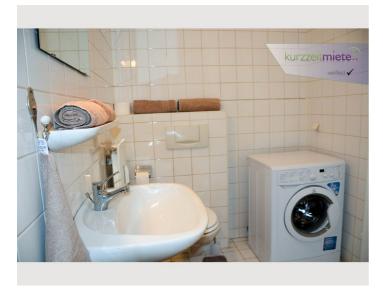

### **Equipment & Features**

- ☆ Basic equipment
- Private toilet
- Dryer
- Internet/Wifi
- Bedclothes

- Washing machine
- TV
- Towels

- **Kitchen**
- Private kitchen
- Coffee machine

- Dishwasher
- Glasses/Tableware