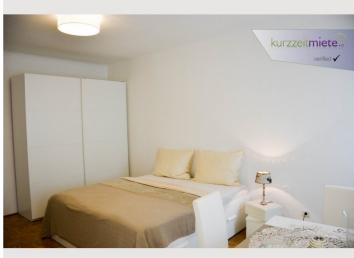

Living space

40m²

**β**β Maximum occupancy

2 Persons

 $\stackrel{\frown}{\hbox{\scriptsize loc}}$  Complete accommodation ?

1 Private bathroom 1 Living-Sleepingroom

👸 3. floor

# Sleeping options

1x Double bed (1,80 m x 2 m)

### **Equipment & Features**

- ☆ Basic equipment
- Private toilet
- Dryer
- Internet/Wifi
- Bedclothes

- Washing machine
- TV
- Towels

- **Kitchen**
- Private kitchen
- Coffee machine

- Dishwasher
- Glasses/Tableware