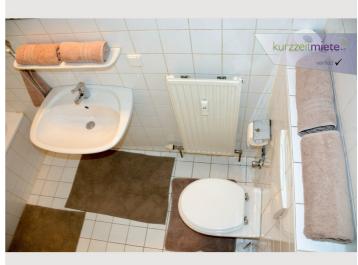

### **Equipment & Features**

- ☆ Basic equipment
- Private toilet
- Dryer
- Internet/Wifi
- Bedclothes

- Washing machine
- TV
- Towels

- **Kitchen**
- Private kitchen
- Coffee machine

- Dishwasher
- Glasses/Tableware