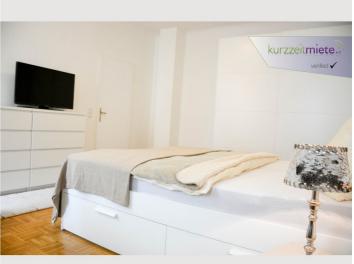

Living space

40m²

**β**β Maximum occupancy

2 Persons

 $\stackrel{\frown}{\hbox{\scriptsize loc}}$  Complete accommodation ?

1 Private bathroom 1 Living-Sleepingroom

👸 3. floor

# Sleeping options

1x Double bed (1,80 m x 2 m)

### **Equipment & Features**

- ☆ Basic equipment
- Private toilet
- Dryer
- Internet/Wifi
- Bedclothes

- Washing machine
- TV
- Towels

- **Kitchen**
- Private kitchen
- Coffee machine

- Dishwasher
- Glasses/Tableware