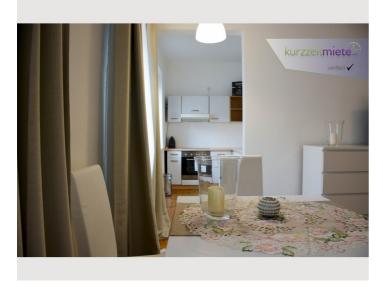

### **Equipment & Features**

- ☆ Basic equipment
- Private toilet
- Dryer
- Internet/Wifi
- Bedclothes

- Washing machine
- TV
- Towels

- **Kitchen**
- Private kitchen
- Coffee machine

- Dishwasher
- Glasses/Tableware