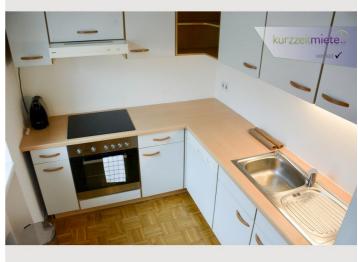

### **Equipment & Features**

- ☆ Basic equipment
- Private toilet
- Dryer
- Internet/Wifi
- Bedclothes

- Washing machine
- TV
- Towels

- **Kitchen**
- Private kitchen
- Coffee machine

- Dishwasher
- Glasses/Tableware