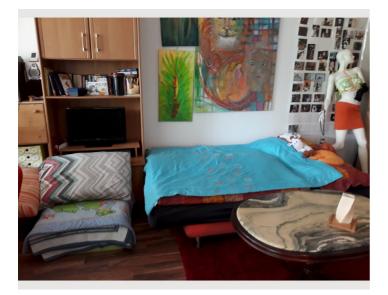

#### **Descripiton of accommodation**

The beautiful 115 square meter apartment is fully furnished with a large window front facing and access to the garden. It consists of an open 13m long room separated by 2 steps of kitchen and an office area with juvenile couch. The apartment can accommodate 4 adults and 2-3 children. There are toys for the little ones and leisure activities for the grown-ups include a pool table in the room and a ping-pong table in the garden.

After the 2 steps is a 13m long room with a large window front and a patio door to the garden.

Guests use the entire condominium and garden. There is also a storage room for 2 bicycles and a private parking space in front of the garden.