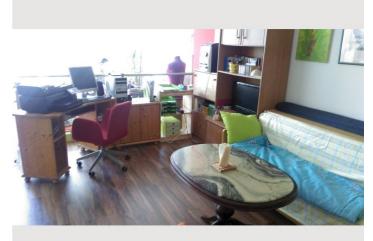

#### **Descripiton of accommodation**

The beautiful 115 square meter apartment is fully furnished with a large window front facing and access to the garden. It consists of an open 13m long room separated by 2 steps of kitchen and an office area with juvenile couch. The apartment can accommodate 4 adults and 2-3 children. There are toys for the little ones and leisure activities for the grown-ups include a pool table in the room and a ping-pong table in the garden.

The apartment is open but separated by 2 steps. Upstairs are an office / living area, laundry area (washing machine, towels) kitchen with ceramic hob (cooking and eating utensils), dishwasher and a bar. There is a storage room with ice chest.

After the 2 steps is a 13m long room with a large window front and a patio door to the garden.

Guests use the entire condominium and garden. There is also a storage room for 2 bicycles and a private parking space in front of the garden.