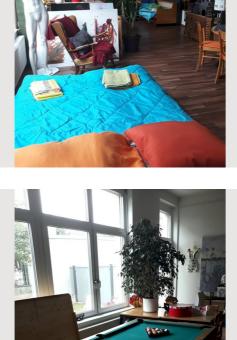

#### **Sleeping options**

#### **Descripiton of accommodation**

The beautiful 115 square meter apartment is fully furnished with a large window front facing and access to the garden. It consists of an open 13m long room separated by 2 steps of kitchen and an office area with juvenile couch. The apartment can accommodate 4 adults and 2-3 children. There are toys for the little ones and leisure activities for the grown-ups include a pool table in the room and a ping-pong table in the garden.

After the 2 steps is a 13m long room with a large window front and a patio door to the garden.

Guests use the entire condominium and garden. There is also a storage room for 2 bicycles and a private parking space in front of the garden.