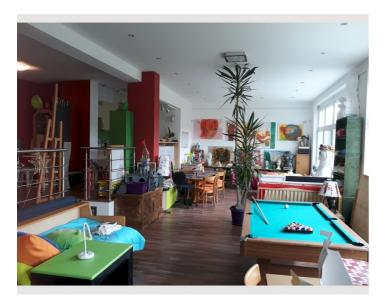

#### **Descripiton of accommodation**

The beautiful 115 square meter apartment is fully furnished with a large window front facing and access to the garden. It consists of an open 13m long room separated by 2 steps of kitchen and an office area with juvenile couch. The apartment can accommodate 4 adults and 2-3 children. There are toys for the little ones and leisure activities for the grown-ups include a pool table in the room and a ping-pong table in the garden.

The apartment is open but separated by 2 steps. Upstairs are an office / living area, laundry area (washing machine, towels) kitchen with ceramic hob (cooking and eating utensils), dishwasher and a bar. There is a storage room with ice chest.

After the 2 steps is a 13m long room with a large window front and a patio door to the garden.

Guests use the entire condominium and garden. There is also a storage room for 2 bicycles and a private parking space in front of the garden.