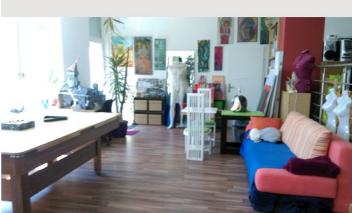

#### **Descripiton of accommodation**

The beautiful 115 square meter apartment is fully furnished with a large window front facing and access to the garden. It consists of an open 13m long room separated by 2 steps of kitchen and an office area with juvenile couch. The apartment can accommodate 4 adults and 2-3 children. There are toys for the little ones and leisure activities for the grown-ups include a pool table in the room and a ping-pong table in the garden.

After the 2 steps is a 13m long room with a large window front and a patio door to the garden.

Guests use the entire condominium and garden. There is also a storage room for 2 bicycles and a private parking space in front of the garden.