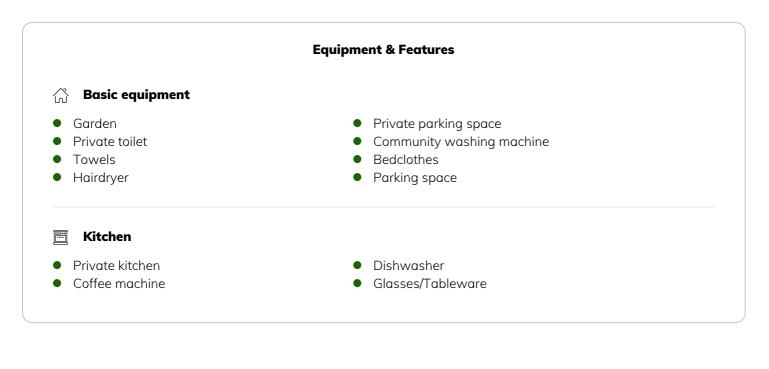

The apartment is open but separated by 2 steps. Upstairs are an office / living area, laundry area (washing machine, towels) kitchen with ceramic hob (cooking and eating utensils), dishwasher and a bar. There is a storage room with ice chest.

After the 2 steps is a 13m long room with a large window front and a patio door to the garden.

Guests use the entire condominium and garden. There is also a storage room for 2 bicycles and a private parking space in front of the garden.