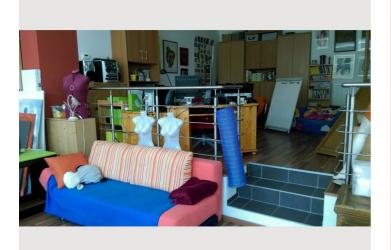

#### **Descripiton of accommodation**

The beautiful 115 square meter apartment is fully furnished with a large window front facing and access to the garden. It consists of an open 13m long room separated by 2 steps of kitchen and an office area with juvenile couch. The apartment can accommodate 4 adults and 2-3 children. There are toys for the little ones and leisure activities for the grown-ups include a pool table in the room and a ping-pong table in the garden.

The apartment is open but separated by 2 steps. Upstairs are an office / living area, laundry area (washing machine, towels) kitchen with ceramic hob (cooking and eating utensils), dishwasher and a bar. There is a storage room with ice chest.