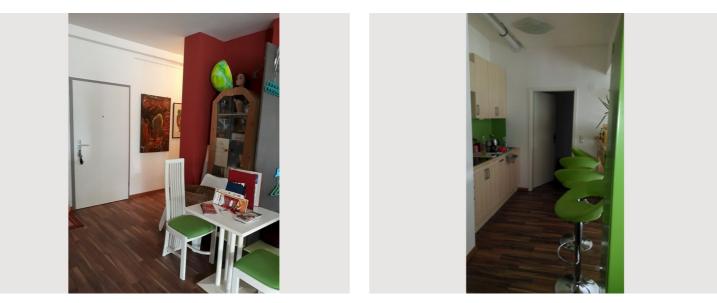

#### **Descripiton of accommodation**

The beautiful 115 square meter apartment is fully furnished with a large window front facing and access to the garden. It consists of an open 13m long room separated by 2 steps of kitchen and an office area with juvenile couch. The apartment can accommodate 4 adults and 2-3 children. There are toys for the little ones and leisure activities for the grown-ups include a pool table in the room and a ping-pong table in the garden.

The apartment is open but separated by 2 steps. Upstairs are an office / living area, laundry area (washing machine, towels) kitchen with ceramic hob (cooking and eating utensils), dishwasher and a bar. There is a storage room with ice chest.

After the 2 steps is a 13m long room with a large window front and a patio door to the garden.

Guests use the entire condominium and garden. There is also a storage room for 2 bicycles and a private parking space in front of the garden.