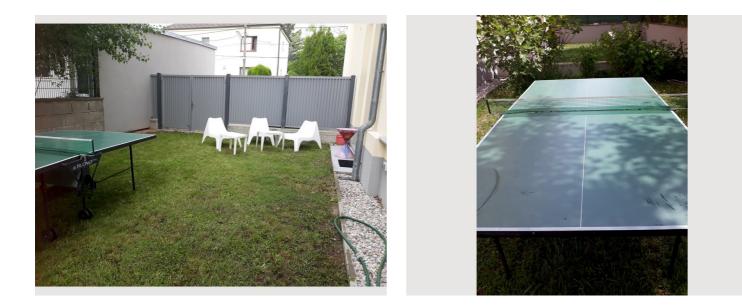

#### **Descripiton of accommodation**

The beautiful 115 square meter apartment is fully furnished with a large window front facing and access to the garden. It consists of an open 13m long room separated by 2 steps of kitchen and an office area with juvenile couch. The apartment can accommodate 4 adults and 2-3 children. There are toys for the little ones and leisure activities for the grown-ups include a pool table in the room and a ping-pong table in the garden.

After the 2 steps is a 13m long room with a large window front and a patio door to the garden.

Guests use the entire condominium and garden. There is also a storage room for 2 bicycles and a private parking space in front of the garden.