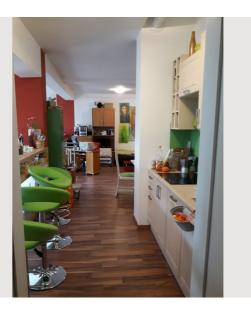

The apartment is open but separated by 2 steps. Upstairs are an office / living area, laundry area (washing machine, towels) kitchen with ceramic hob (cooking and eating utensils), dishwasher and a bar. There is a storage room with ice chest.

After the 2 steps is a 13m long room with a large window front and a patio door to the garden.

Guests use the entire condominium and garden. There is also a storage room for 2 bicycles and a private parking space in front of the garden.