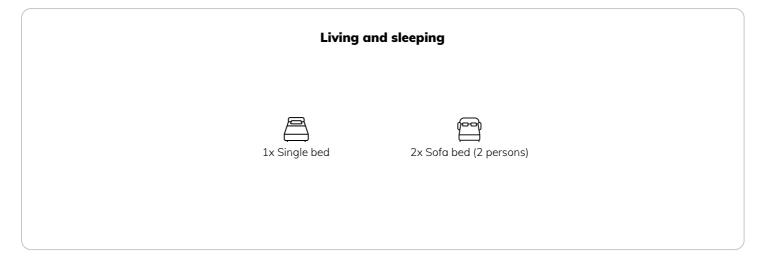

STUDIO APARTMENT, 1220 VIENNA

# Lofty big apartment

Object number: BARE2

View and rent online

| Period                  | 27/07/ - 27/08/2025 |
|-------------------------|---------------------|
| Number of persons       | 2                   |
| <b>Total</b> incl. VAT. | € 1.767,03          |
| Security deposit        | € 1.300,00          |

|      | Living space<br>115m <sup>2</sup> Ground floor                              |
|------|-----------------------------------------------------------------------------|
| (88) | <b>Maximum occupancy</b><br>6 Persons                                       |
| Î    | <b>Complete accommodation</b> ②<br>1 private bathroom 1 Living-Sleepingroom |

#### **Sleeping options**



#### **Descripiton of accommodation**

The beautiful 115 square meter apartment is fully furnished with a large window front facing and access to the garden. It consists of an open 13m long room separated by 2 steps of kitchen and an office area with juvenile couch. The apartment can accommodate 4 adults and 2-3 children. There are toys for the little ones and leisure activities for the grown-ups include a pool table in the room and a ping-pong table in the garden.

The apartment is open but separated by 2 steps. Upstairs are an office / living area, laundry area (washing machine, towels) kitchen with ceramic hob (cooking and eating utensils), dishwasher and a bar. There is a storage room with ice chest.

After the 2 steps is a 13m long room with a large window front and a patio door to