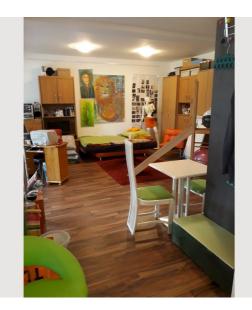

#### **Descripiton of accommodation**

The beautiful 115 square meter apartment is fully furnished with a large window front facing and access to the garden. It consists of an open 13m long room separated by 2 steps of kitchen and an office area with juvenile couch. The apartment can accommodate 4 adults and 2-3 children. There are toys for the little ones and leisure activities for the grown-ups include a pool table in the room and a ping-pong table in the garden.

The apartment is open but separated by 2 steps. Upstairs are an office / living area, laundry area (washing machine, towels) kitchen with ceramic hob (cooking and eating utensils), dishwasher and a bar. There is a storage room with ice chest.