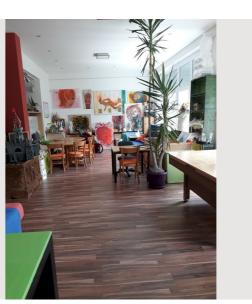

#### **Descripiton of accommodation**

The beautiful 115 square meter apartment is fully furnished with a large window front facing and access to the garden. It consists of an open 13m long room separated by 2 steps of kitchen and an office area with juvenile couch. The apartment can accommodate 4 adults and 2-3 children. There are toys for the little ones and leisure activities for the grown-ups include a pool table in the room and a ping-pong table in the garden.

The apartment is open but separated by 2 steps. Upstairs are an office / living area, laundry area (washing machine, towels) kitchen with ceramic hob (cooking and eating utensils), dishwasher and a bar. There is a storage room with ice chest.

After the 2 steps is a 13m long room with a large window front and a patio door to the garden.

Guests use the entire condominium and garden. There is also a storage room for 2 bicycles and a private parking space in front of the garden.