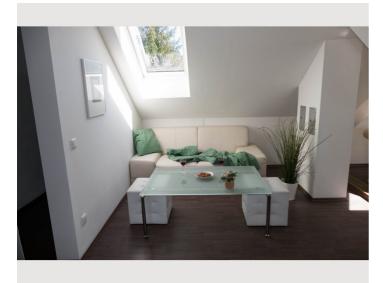

## **Descripiton of accommodation**

The light-filled open apartment is located in the attic of the house on the 3rd floor and is fully furnished for you. It has a fully equipped kitchen, separate bathroom with bath and shower. There are 2 additional fun places to sleep in the attic. Kids love it!