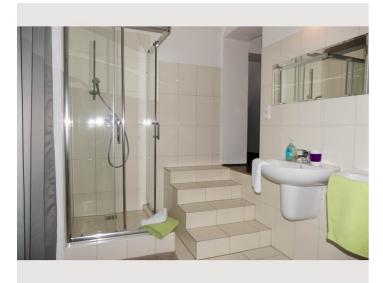

1 private bathroom 1 Living-Sleepingroom

- 👸 3. floor
- **←** Check-in

15:00 - 20:00 Clock

⊕ Check-out

07:00 - 10:00 Clock

## **Descripiton of accommodation**

The light-filled open apartment is located in the attic of the house on the 3rd floor and is fully furnished for you. It has a fully equipped kitchen, separate bathroom with bath and shower. There are 2 additional fun places to sleep in the attic. Kids love it!