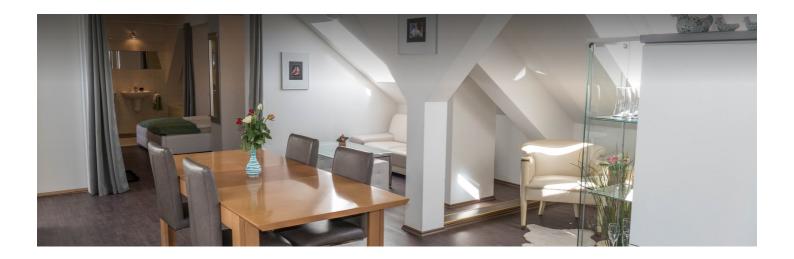

## **Descripiton of accommodation**

The light-filled open apartment is located in the attic of the house on the 3rd floor and is fully furnished for you. It has a fully equipped kitchen, separate bathroom with bath and shower. There are 2 additional fun places to sleep in the attic. Kids love it!