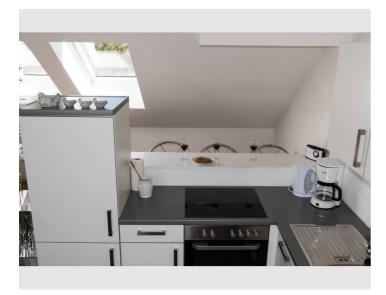

## **Descripiton of accommodation**

The light-filled open apartment is located in the attic of the house on the 3rd floor and is fully furnished for you. It has a fully equipped kitchen, separate bathroom with bath and shower. There are 2 additional fun places to sleep in the attic. Kids love it!

### **Kitchen**

- Private kitchen
- Glasses/Tableware
- Dishwasher

- Cooking utensils
- Filter coffee
- Microwave