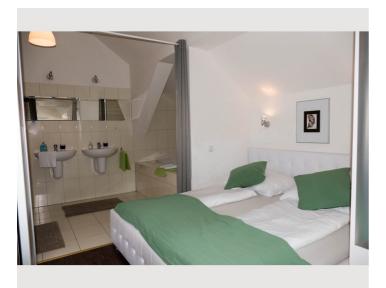

1 private bathroom 1 Living-Sleepingroom

- 👸 3. floor
- **←** Check-in

15:00 - 20:00 Clock

⊕ Check-out

07:00 - 10:00 Clock

## **Descripiton of accommodation**

The light-filled open apartment is located in the attic of the house on the 3rd floor and is fully furnished for you. It has a fully equipped kitchen, separate bathroom with bath and shower. There are 2 additional fun places to sleep in the attic. Kids love it!