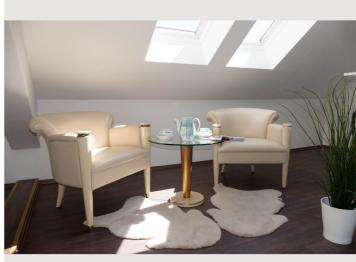

## **Descripiton of accommodation**

The light-filled open apartment is located in the attic of the house on the 3rd floor and is fully furnished for you. It has a fully equipped kitchen, separate bathroom with bath and shower. There are 2 additional fun places to sleep in the attic. Kids love it!