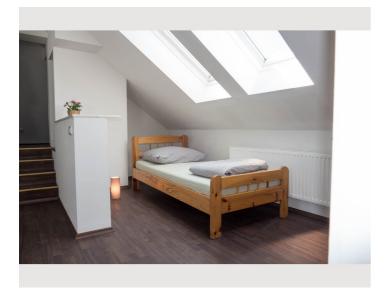

## **Sleeping options**

## **Descripiton of accommodation**

The light-filled open apartment is located in the attic of the house on the 3rd floor and is fully furnished for you. It has a fully equipped kitchen, separate bathroom with bath and shower. There are 2 additional fun places to sleep in the attic. Kids love it!