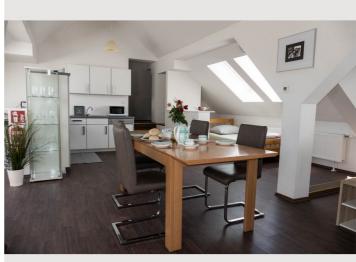

s to sleep in the attic. Kids love it!

# **Equipment & Features**

## Basic equipment

- Garden sharing
- T\/
- Community dryer
- Towels
- Private parking space
- Hairdryer

- Internet/Wifi
- Community washing machine
- Bedclothes
- Private toilet
- Vacuum cleaner

## **Fireplace**

Charcoal grill

## First supply

Toilet paper

Soap

### **Kitchen**

- Private kitchen
- Glasses/Tableware
- Dishwasher

- Cooking utensils
- Filter coffee
- Microwave

### Informations

- Suitable for construction workers
- Smoking not allowed
- Regular cleaning at extra cost
- Suitable for children
- Pets forbidden
- Bicycle room free of charge

#### **Additional services**

• Cleaning every 2 weeks (€ 100,00)

All prices are gross per month - billing is done directly with the lessor.

# Picture gallery



































#### Infrastructure

3 minutes by car 3,5 km

野 5 minutes by car 3,9 km

13 minutes walk 1.1 km

3 7 minutes by car 4,6 km

😂 36 minutes by car 50,9 km Salzburg

56 minutes by car 83 km Linz

In only 5 - 10 minutes you can reach the Attersee or the Mondsee,

St.Georgen for shopping or inns.

In only 36 minutes you can reach Salzburg - the historical and cultural city of Mozart, the festival and the Sound of Music

In winter you can enjoy two family-friendly ski centers Kronberg and Oberaschau nearby.

#### Location