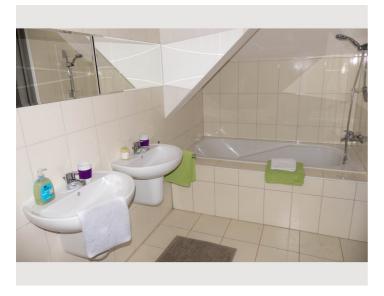

1 private bathroom 1 Living-Sleepingroom

- 👸 3. floor
- **←** Check-in

15:00 - 20:00 Clock

⊕ Check-out

07:00 - 10:00 Clock

## **Descripiton of accommodation**

The light-filled open apartment is located in the attic of the house on the 3rd floor and is fully furnished for you. It has a fully equipped kitchen, separate bathroom with bath and shower. There are 2 additional fun places to sleep in the attic. Kids love it!