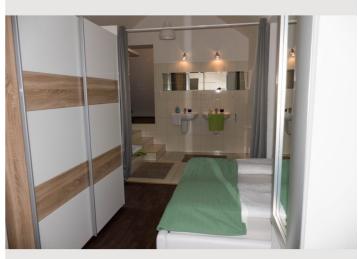

## **Sleeping options**

## **Descripiton of accommodation**

The light-filled open apartment is located in the attic of the house on the 3rd floor and is fully furnished for you. It has a fully equipped kitchen, separate bathroom with bath and shower. There are 2 additional fun places to sleep in the attic. Kids love it!