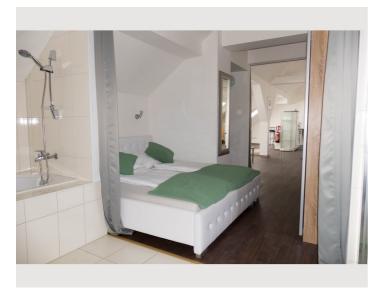

1 private bathroom 1 Living-Sleepingroom

- 👸 3. floor
- **←** Check-in

15:00 - 20:00 Clock

⊕ Check-out

07:00 - 10:00 Clock

## **Descripiton of accommodation**

The light-filled open apartment is located in the attic of the house on the 3rd floor and is fully furnished for you. It has a fully equipped kitchen, separate bathroom with bath and shower. There are 2 additional fun places to sleep in the attic. Kids love it!