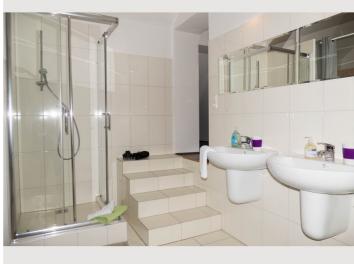

1 private bathroom 1 Living-Sleepingroom

- 👸 3. floor
- **←** Check-in

15:00 - 20:00 Clock

⊕ Check-out

07:00 - 10:00 Clock

## **Descripiton of accommodation**

The light-filled open apartment is located in the attic of the house on the 3rd floor and is fully furnished for you. It has a fully equipped kitchen, separate bathroom with bath and shower. There are 2 additional fun places to sleep in the attic. Kids love it!