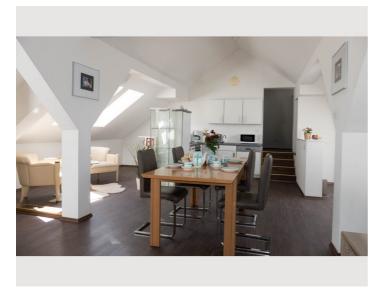

ces to sleep in the attic. Kids love it!

# **Equipment & Features**

## Basic equipment

- Garden sharing
- T\/
- Community dryer
- Towels
- Private parking space
- Hairdryer

- Internet/Wifi
- Community washing machine
- Bedclothes
- Private toilet
- Vacuum cleaner

## **Fireplace**

Charcoal grill

## First supply

Toilet paper

Soap

### **Kitchen**

- Private kitchen
- Glasses/Tableware
- Dishwasher

- Cooking utensils
- Filter coffee
- Microwave

### Informations

- Suitable for construction workers
- Smoking not allowed
- Regular cleaning at extra cost
- Suitable for children
- Pets forbidden
- Bicycle room free of charge

#### **Additional services**

• Cleaning every 2 weeks (€ 100,00)

All prices are gross per month - billing is done directly with the lessor.

# Picture gallery



































#### Infrastructure

3 minutes by car 3,5 km

野 5 minutes by car 3,9 km

13 minutes walk 1.1 km

3 7 minutes by car 4,6 km

😂 36 minutes by car 50,9 km Salzburg

56 minutes by car 83 km Linz

In only 5 - 10 minutes you can reach the Attersee or the Mondsee,

St.Georgen for shopping or inns.

In only 36 minutes you can reach Salzburg - the historical and cultural city of Mozart, the festival and the Sound of Music

In winter you can enjoy two family-friendly ski centers Kronberg and Oberaschau nearby.

#### Location