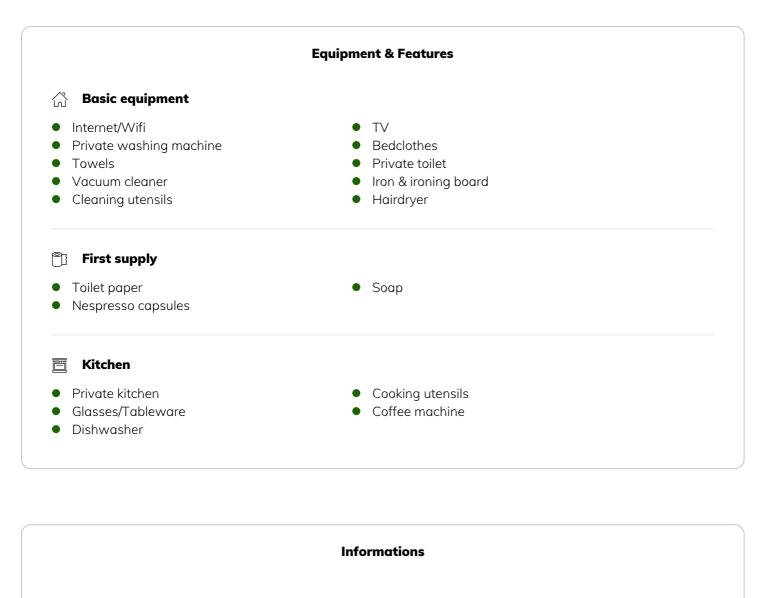

This non-smoking apartment consists of dining area/kitchen with seating for 4, living area with a sofa which converts to a double bed, one bedroom with double bed, and a bathroom with shower. The kitchen is fully equipped with dishwasher, hob, electric kettle and fridge/freezer. The living area has cable TV and internet access. Travel cot can be provided, if requested in advance.

In the surrounding area you will find restaurants, cafés, supermarkets, bakery, doctors, pharmacy and laundry.

Prices include bed linen, towels, electricity, heating, water, cable TV and WLAN.

- Smoking not allowed
- Pets allowed

## **Additional services**

• Regular cleaning

All prices are gross per month - billing is done directly with the lessor.