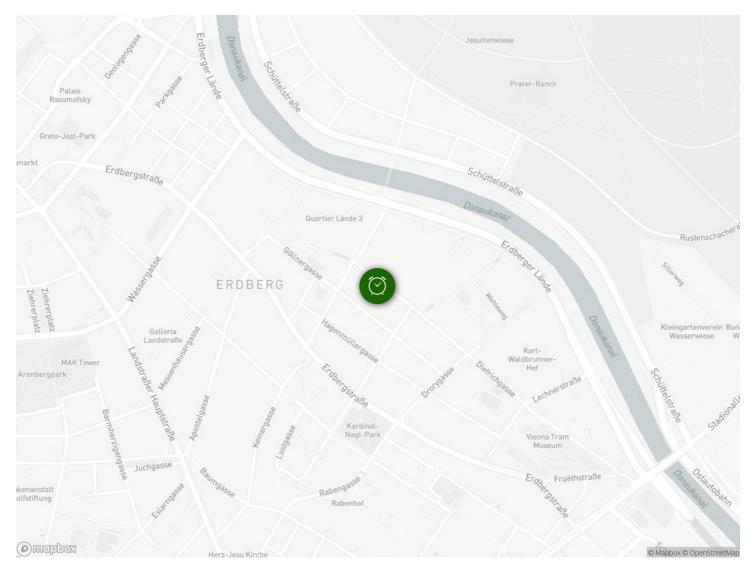

## Location

#### **Descripiton of accommodation**

Nestled in the heart of Vienna, this beautifully newly renovated apartment offers the height of convenience, comfort and luxury.

5 minutes (by underground) from St Stephen's Cathedral, within walking distance of the world famous 6km<sup>2</sup> Prater recreational and amusement park, and within easy commuting distance of the city center. The few seconds walk to the underground station U3 Kardinal Nagl Platz, will take you directly to the center and to and from the airport with 25 minutes!