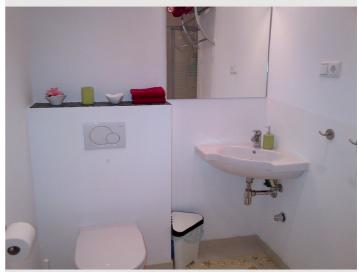

This non-smoking apartment consists of dining area/kitchen with seating for 4, living area with a sofa which converts to a double bed, one bedroom with double bed, and a bathroom with shower. The kitchen is fully equipped with dishwasher, hob, electric kettle and fridge/freezer. The living area has cable TV and internet access. Travel cot can be provided, if requested in advance.

#### **Picture gallery**