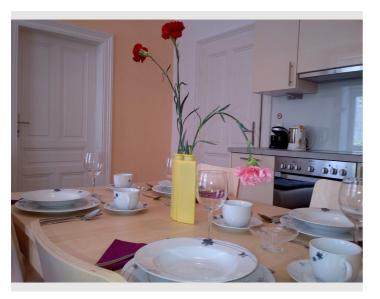

This non-smoking apartment consists of dining area/kitchen with seating for 4, living area with a sofa which converts to a double bed, one bedroom with double bed, and a bathroom with shower. The kitchen is fully equipped with dishwasher, hob, electric kettle and fridge/freezer. The living area has cable TV and internet access. Travel cot can be provided, if requested in advance.

#### **Picture gallery**