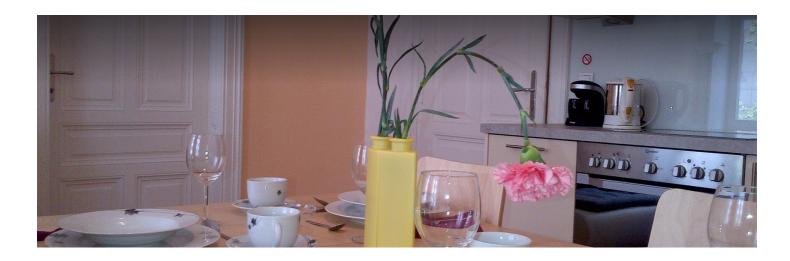

This non-smoking apartment consists of dining area/kitchen with seating for 4, living area with a sofa which converts to a double bed, one bedroom with double bed, and a bathroom with shower. The kitchen is fully equipped with dishwasher, hob, electric kettle and fridge/freezer. The living area has cable TV and internet access. Travel cot can be provided, if requested in advance.