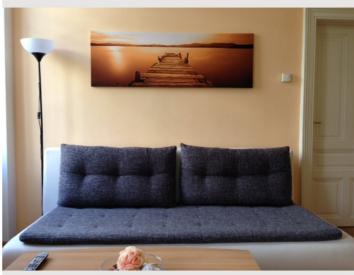

This non-smoking apartment consists of dining area/kitchen with seating for 4, living area with a sofa which converts to a double bed, one bedroom with double bed, and a bathroom with shower. The kitchen is fully equipped with dishwasher, hob, electric kettle and fridge/freezer. The living area has cable TV and internet access. Travel cot can be provided, if requested in advance.

#### **Picture gallery**