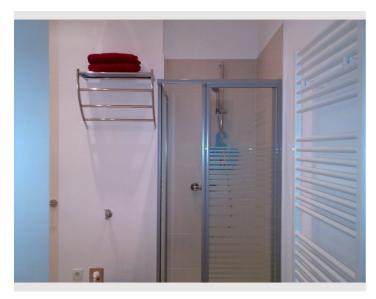

This non-smoking apartment consists of dining area/kitchen with seating for 4, living area with a sofa which converts to a double bed, one bedroom with double bed, and a bathroom with shower. The kitchen is fully equipped with dishwasher, hob, electric kettle and fridge/freezer. The living area has cable TV and internet access. Travel cot can be provided, if requested in advance.

#### **Picture gallery**