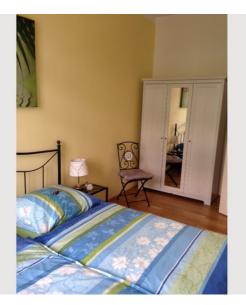

### **Sleeping options**

| Sleeping room                                        |
|------------------------------------------------------|
| 1x Double bed (1,80 m x 2 m) 1x Sofa bed (2 persons) |
|                                                      |

This non-smoking apartment consists of dining area/kitchen with seating for 4, living area with a sofa which converts to a double bed, one bedroom with double bed, and a bathroom with shower. The kitchen is fully equipped with dishwasher, hob, electric kettle and fridge/freezer. The living area has cable TV and internet access. Travel cot can be provided, if requested in advance.