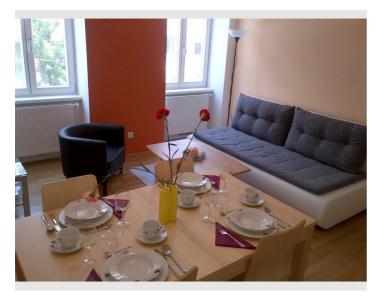

This non-smoking apartment consists of dining area/kitchen with seating for 4, living area with a sofa which converts to a double bed, one bedroom with double bed, and a bathroom with shower. The kitchen is fully equipped with dishwasher, hob, electric kettle and fridge/freezer. The living area has cable TV and internet access. Travel cot can be provided, if requested in advance.