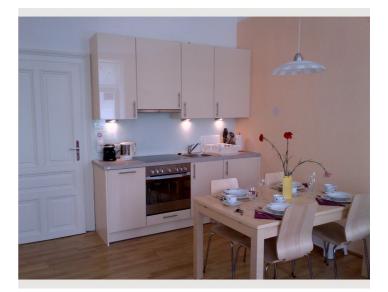

This non-smoking apartment consists of dining area/kitchen with seating for 4, living area with a sofa which converts to a double bed, one bedroom with double bed, and a bathroom with shower. The kitchen is fully equipped with dishwasher, hob, electric kettle and fridge/freezer. The living area has cable TV and internet access. Travel cot can be provided, if requested in advance.