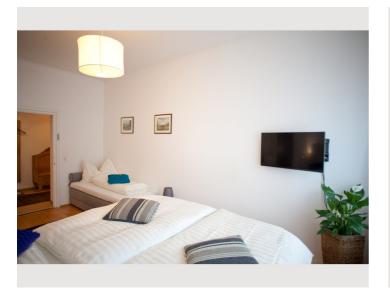

# **Sleeping options**

| Sleeping room                                 |  |
|-----------------------------------------------|--|
| 1x Double bed (1,80 m x 2 m)<br>1x Single bed |  |
| Living and sleeping                           |  |
| 1x Sofa bed (2 persons)                       |  |

The Goldene Dachl, Imperial Hofburg and Maria-Theresien-Straße are only a few steps away, making cultural excursions into the heart of the Alps a pleasure.

Especially for long-term tenants, the spacious 75m<sup>2</sup> apartment Nordkette is an interesting residential option. The absolutely quiet apartment is on the third floor (without lift) and scores with a beautiful view towards Nordkette. The apartment can accommodate up to 5 people and has a bedroom with a king-size double bed and a sofa bed, a spacious living room with a comfortable couch, a bathroom with separate toilet, as well as a large corridor with storage room.