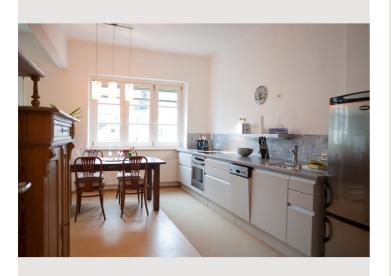

The Goldene Dachl, Imperial Hofburg and Maria-Theresien-Straße are only a few steps away, making cultural excursions into the heart of the Alps a pleasure.

Especially for long-term tenants, the spacious 75m<sup>2</sup> apartment Nordkette is an interesting residential option. The absolutely quiet apartment is on the third floor (without lift) and scores with a beautiful view towards Nordkette. The apartment can accommodate up to 5 people and has a bedroom with a king-size double bed and a sofa bed, a spacious living room with a comfortable couch, a bathroom with separate toilet, as well as a large corridor with storage room.