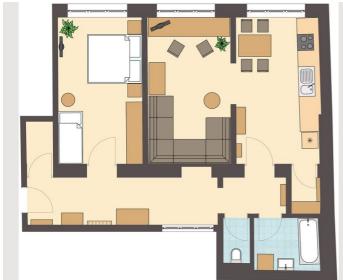

|   | Living space                                                 | ĨĨ | 3. floor            |
|---|--------------------------------------------------------------|----|---------------------|
|   | 75m²                                                         | ا  | Check-in            |
| R | Maximum occupancy                                            |    | 15:00 - 20:00 Clock |
|   | 4 Persons                                                    |    |                     |
|   |                                                              | ⊡  | Check-out           |
| る | Complete accommodation ?                                     |    | 08:00 - 10:30 Clock |
|   | 1 private bathroom 1 Separated bedroom 1 Living-Sleepingroom |    |                     |

# **Sleeping options**

| Sleeping room                                 |  |
|-----------------------------------------------|--|
| 1x Double bed (1,80 m x 2 m)<br>1x Single bed |  |
| Living and sleeping                           |  |
| 1x Sofa bed (2 persons)                       |  |

The Goldene Dachl, Imperial Hofburg and Maria-Theresien-Straße are only a few steps away, making cultural excursions into the heart of the Alps a pleasure.

Especially for long-term tenants, the spacious 75m<sup>2</sup> apartment Nordkette is an interesting residential option. The absolutely quiet apartment is on the third floor (without lift) and scores with a beautiful view towards Nordkette. The apartment can accommodate up to 5 people and has a bedroom with a king-size double bed and a sofa bed, a spacious living room with a comfortable couch, a bathroom with separate toilet, as well as a large corridor with storage room.