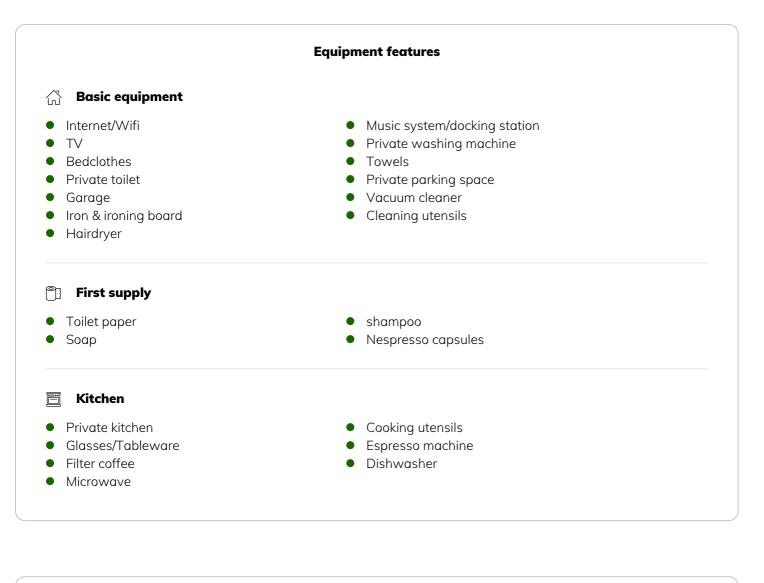

#### Our guest service:

You do not have to be at home to feel at home. In our five apartments you will find everything that makes your stay as relaxed as possible: free bicycles are also available for our guests. There are also coffee (Nespresso), tea, spices, vinegar and oil for free removal. Also included are fresh towels, bathrobes, linens, soap and detergent, as well as the final cleaning upon completion of your trip. Our parking garage can be used at any time for a flat rate and on request we can also provide you with a baby bed.

Included in the price are of course included Free W-Lan Bicycles for borrowing Coffee, tea, Nespresso Sugar, salt Spices, vinegar, oil Towels, bathrobes, bed linen Final cleaning

• private garage space (€ 240,00)