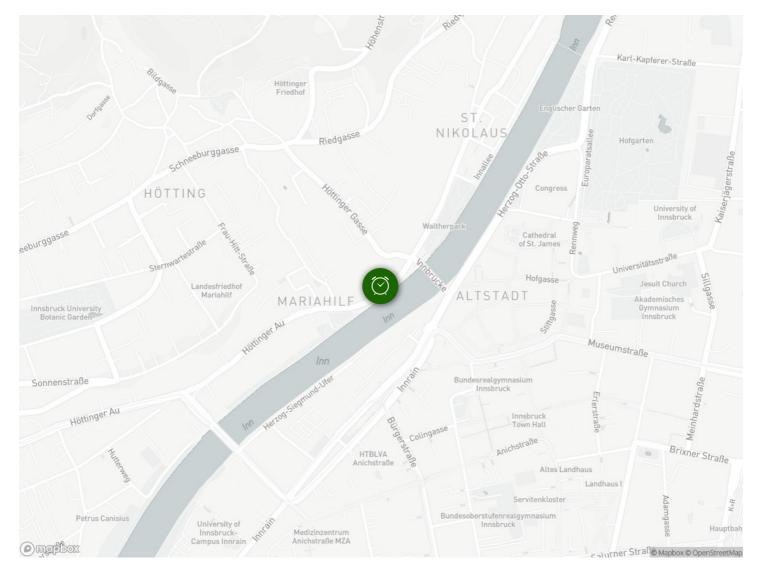

### Location

# **Picture gallery**

|            |                                                                                                 |        | taxi                                            |
|------------|-------------------------------------------------------------------------------------------------|--------|-------------------------------------------------|
| Area foot  | chable in 7 minutes by taxi or 20 minutes on                                                    | )<br>T | several supermarkets are just around the corner |
| $\bigcirc$ | apartment is located in the oldest part of<br>bruck - just a 3 minute walk to the "Golden<br>f" |        |                                                 |