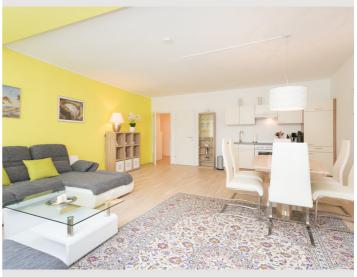

#### **Descripiton of accommodation**

Spacious and bright 78 square metres await you in this flat in the immediate vicinity of the Vienna Opera. With its 2 bedrooms, it offers plenty of space for up to 4 people and is perfect as a holiday flat. The modern kitchen-cum-living room is more than 40 m<sup>2</sup> in size and is equipped with a cosy living area, a dining table, flat screen, cable TV and free Wi-Fi. The two bedrooms are located in a quiet courtyard and thus guarantee undisturbed hours of sleep. The close proximity to the city centre makes it possible to go on city tours without having to rely on a car or public transport. > Location The flat is located in the immediate vicinity of the Vienna University of Technology and the famous Kunsthallencafé on Karlsplatz, which is frequented mainly by Vienna's creative people and is also one of the most important transport hubs in the Austrian capital, thus also guaranteeing first-class connections to public transport. If one of your destinations is not within walking distance, Karlsplatz station can be reached on foot in 2-3 minutes and offers connections in practically all directions with the underground lines U1, U2 and U4 and numerous other tram and bus connections. Hotspots in the immediate vicinity include the Kunsthalle Wien, the Karlskirche, the Musikverein and the Vienna State Opera. &qt; The very spacious living room is equipped with a comfortable king-size couch, which invites you to sit comfortably together or watch flat screen and cable TV. For surfing the Internet and checking e-mails, our guests can of course use the free WLAN with high-speed Internet. A hi-fi system with connection for iPhone, iPad & amp; Co. is available for listening to music and radio. Meals prepared in the kitchen, which is equipped with a cooker, refrigerator and freezer, extractor bonnet, dishwasher, various coffee-making facilities (Nespresso, filter coffee), kettle, cooking and eating utensils as well as cutlery, can be served and taken on the dining table for up to 6 people. The two bedrooms each have a double bed, and in the larger of the two there is a spacious wardrobe where you can store the clothes you have brought with you. The bathroom has a bathtub and a washbasin with mirror. For daily personal hygiene, fresh towels and a hairdryer are always available for our guests. &qt; Extras Free WLAN Flatscreen & cable TV Coffee maker Dishwasher Washing machine? If required or requested in advance: cot & amp; high chair PRICES: The prices shown are for an occupancy of up to 2 persons. For each additional person, we will be happy to provide you with an individual offer!

# **Picture gallery**