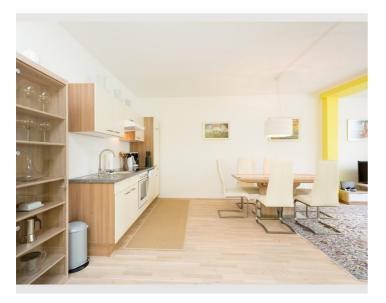

#### **Descripiton of accommodation**

Spacious and bright 78 square metres await you in this flat in the immediate vicinity of the Vienna Opera. With its 2 bedrooms, it offers plenty of space for up to 4 people and is perfect as a holiday flat. The modern kitchen-cum-living room is more than 40 m<sup>2</sup> in size and is equipped with a cosy living area, a dining table, flat screen, cable TV and free Wi-Fi. The two bedrooms are located in a quiet courtyard and thus guarantee undisturbed hours of sleep. The close proximity to the city centre makes it possible to go on city tours without having to rely on a car or public transport. > Location The flat is located in the immediate vicinity of the Vienna University of Technology and the famous Kunsthallencafé on Karlsplatz, which is frequented mainly by Vienna's creative people and is also one of the most important transport hubs in the Austrian capital, thus also guaranteeing first-class connections to public transport. If one of your destinations is not within walking distance, Karlsplatz station can be reached on foot in 2-3 minutes and offers connections in practically all directions with the underground lines U1, U2 and U4 and numerous other tram and bus connections. Hotspots in the immediate vicinity include the Kunsthalle Wien, the Karlskirche, the Musikverein and the Vienna State Opera. &qt; The very spacious living room is equipped with a comfortable king-size couch, which invites you to sit comfortably together or watch flat screen and cable TV. For surfing the Internet and checking e-mails, our guests can of course use the free WLAN with high-speed Internet. A hi-fi system with connection for iPhone, iPad & amp; Co. is available for listening to music and radio. Meals prepared in the kitchen, which is equipped with a cooker, refrigerator and freezer, extractor bonnet, dishwasher, various coffee-making facilities (Nespresso, filter coffee), kettle, cooking and eating utensils as well as cutlery, can be served and taken on the dining table for up to 6 people. The two bedrooms each have a double bed, and in the larger of the two there is a spacious wardrobe where you can store the clothes you have brought with you. The bathroom has a bathtub and a washbasin with mirror. For daily personal hygiene, fresh towels and a hairdryer are always available for our guests. &qt; Extras Free WLAN Flatscreen & cable TV Coffee maker Dishwasher Washing machine? If required or requested in advance: cot & amp; high chair PRICES: The prices shown are for an occupancy of up to 2 persons. For each additional person, we will be happy to provide you with an individual offer!

# **Picture gallery**