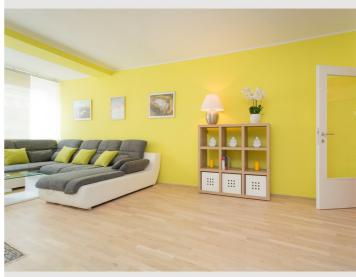

#### **Descripiton of accommodation**

Spacious and bright 78 square metres await you in this flat in the immediate vicinity of the Vienna Opera. With its 2 bedrooms, it offers plenty of space for up to 4 people and is perfect as a holiday flat. The modern kitchen-cum-living room is more than 40 m<sup>2</sup> in size and is equipped with a cosy living area, a dining table, flat screen, cable TV and free Wi-Fi. The two bedrooms are located in a quiet courtyard and thus guarantee undisturbed hours of sleep. The close proximity to the city centre makes it possible to go on city tours without having to rely on a car or public transport. > Location The flat is located in the immediate vicinity of the Vienna University of Technology and the famous Kunsthallencafé on Karlsplatz, which is frequented mainly by Vienna's creative people and is also one of the most important transport hubs in the Austrian capital, thus also guaranteeing first-class connections to public transport. If one of your destinations is not within walking distance, Karlsplatz station can be reached on foot in 2-3 minutes and offers connections in practically all directions with the underground lines U1, U2 and U4 and numerous other tram and bus connections. Hotspots in the immediate vicinity include the Kunsthalle Wien, the Karlskirche, the Musikverein and the Vienna State Opera. &qt; The very spacious living room is equipped with a comfortable king-size couch, which invites you to sit comfortably together or watch flat screen and cable TV. For surfing the Internet and checking e-mails, our guests can of course use the free WLAN with high-speed Internet. A hi-fi system with connection for iPhone, iPad & amp; Co. is available for listening to music and radio. Meals prepared in the kitchen, which is equipped with a cooker, refrigerator and freezer, extractor bonnet, dishwasher, various coffee-making facilities (Nespresso, filter coffee), kettle, cooking and eating utensils as well as cutlery, can be served and taken on the dining table for up to 6 people. The two bedrooms each have a double bed, and in the larger of the two there is a spacious wardrobe where you can store the clothes you have brought with you. The bathroom has a bathtub and a washbasin with mirror. For daily personal hygiene, fresh towels and a hairdryer are always available for our guests. &qt; Extras Free WLAN Flatscreen & cable TV Coffee maker Dishwasher Washing machine? If required or requested in advance: cot & amp; high chair PRICES: The prices shown are for an occupancy of up to 2 persons. For each additional person, we will be happy to provide you with an individual offer!