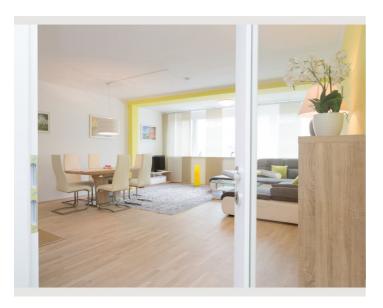

#### **Descripiton of accommodation**

Spacious and bright 78 square metres await you in this flat in the immediate vicinity of the Vienna Opera. With its 2 bedrooms, it offers plenty of space for up to 4 people and is perfect as a holiday flat. The modern kitchen-cum-living room is more than 40 m<sup>2</sup> in size and is equipped with a cosy living area, a dining table, flat screen, cable TV and free Wi-Fi. The two bedrooms are located in a quiet courtyard and thus guarantee undisturbed hours of sleep. The close proximity to the city centre makes it possible to go on city tours without having to rely on a car or public transport. > Location The flat is located in the immediate vicinity of the Vienna University of Technology and the famous Kunsthallencafé on Karlsplatz, which is frequented mainly by Vienna's creative people and is also one of the most important transport hubs in the Austrian capital, thus also guaranteeing first-class connections to public transport. If one of your destinations is not within walking distance, Karlsplatz station can be reached on foot in 2-3 minutes and offers connections in practically all directions with the underground lines U1, U2 and U4 and numerous other tram and bus connections. Hotspots in the immediate vicinity include the Kunsthalle Wien, the Karlskirche, the Musikverein and the Vienna State Opera. &qt; The very spacious living room is equipped with a comfortable king-size couch, which invites you to sit comfortably together or watch flat screen and cable TV. For surfing the Internet and checking e-mails, our guests can of course use the free WLAN with high-speed Internet. A hi-fi system with connection for iPhone, iPad & amp; Co. is available for listening to music and radio. Meals prepared in the kitchen, which is equipped with a cooker, refrigerator and freezer, extractor bonnet, dishwasher, various coffee-making facilities (Nespresso, filter coffee), kettle, cooking and eating utensils as well as cutlery, can be served and taken on the dining table for up to 6 people. The two bedrooms each have a double bed, and in the larger of the two there is a spacious wardrobe where you can store the clothes you have brought with you. The bathroom has a bathtub and a washbasin with mirror. For daily personal hygiene, fresh towels and a hairdryer are always available for our guests. &qt; Extras Free WLAN Flatscreen & cable TV Coffee maker Dishwasher Washing machine? If required or requested in advance: cot & amp; high chair PRICES: The prices shown are for an occupancy of up to 2 persons. For each additional person, we will be happy to provide you with an individual offer!

# **Picture gallery**