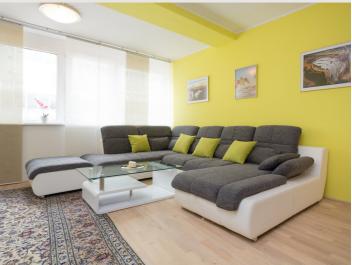

#### **Descripiton of accommodation**

Spacious and bright 78 square metres await you in this flat in the immediate vicinity of the Vienna Opera. With its 2 bedrooms, it offers plenty of space for up to 4 people and is perfect as a holiday flat. The modern kitchen-cum-living room is more than 40 m<sup>2</sup> in size and is equipped with a cosy living area, a dining table, flat screen, cable TV and free Wi-Fi. The two bedrooms are located in a quiet courtyard and thus guarantee undisturbed hours of sleep. The close proximity to the city centre makes it possible to go on city tours without having to rely on a car or public transport. > Location The flat is located in the immediate vicinity of the Vienna University of Technology and the famous Kunsthallencafé on Karlsplatz, which is frequented mainly by Vienna's creative people and is also one of the most important transport hubs in the Austrian capital, thus also guaranteeing first-class connections to public transport. If one of your destinations is not within walking distance, Karlsplatz station can be reached on foot in 2-3 minutes and offers connections in practically all directions with the underground lines U1, U2 and U4 and numerous other tram and bus connections. Hotspots in the immediate vicinity include the Kunsthalle Wien, the Karlskirche, the Musikverein and the Vienna State Opera. &qt; The very spacious living room is equipped with a comfortable king-size couch, which invites you to sit comfortably together or watch flat screen and cable TV. For surfing the Internet and checking e-mails, our guests can of course use the free WLAN with high-speed Internet. A hi-fi system with connection for iPhone, iPad & amp; Co. is available for listening to music and radio. Meals prepared in the kitchen, which is equipped with a cooker, refrigerator and freezer, extractor bonnet, dishwasher, various coffee-making facilities (Nespresso, filter coffee), kettle, cooking and eating utensils as well as cutlery, can be served and taken on the dining table for up to 6 people. The two bedrooms each have a double bed, and in the larger of the two there is a spacious wardrobe where you can store the clothes you have brought with you. The bathroom has a bathtub and a washbasin with mirror. For daily personal hygiene, fresh towels and a hairdryer are always available for our guests. &qt; Extras Free WLAN Flatscreen & cable TV Coffee maker Dishwasher Washing machine? If required or requested in advance: cot & amp; high chair PRICES: The prices shown are for an occupancy of up to 2 persons. For each additional person, we will be happy to provide you with an individual offer!