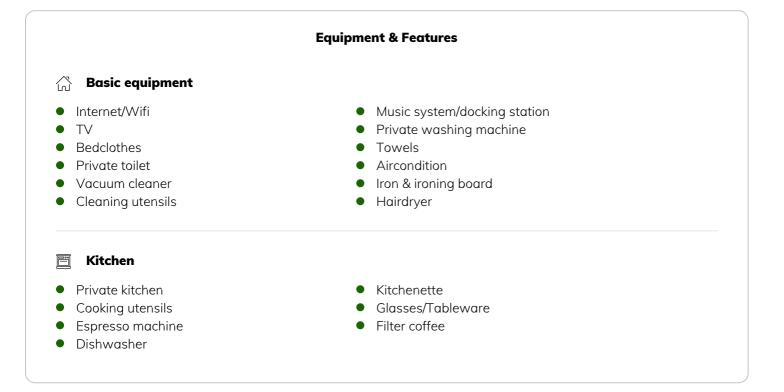

#### **Descripiton of accommodation**

Spacious and bright 78 square metres await you in this flat in the immediate vicinity of the Vienna Opera. With its 2 bedrooms, it offers plenty of space for up to 4 people and is perfect as a holiday flat. The modern kitchen-cum-living room is more than 40 m<sup>2</sup> in size and is equipped with a cosy living area, a dining table, flat screen, cable TV and free Wi-Fi. The two bedrooms are located in a quiet courtyard and thus guarantee undisturbed hours of sleep. The close proximity to the city centre makes it possible to go on city tours without having to rely on a car or public transport. > Location The flat is located in the immediate vicinity of the Vienna University of Technology and the famous Kunsthallencafé on Karlsplatz, which is frequented mainly by Vienna's creative people and is also one of the most important transport hubs in the Austrian capital, thus also guaranteeing first-class connections to public transport. If one of your destinations is not within walking distance, Karlsplatz station can be reached on foot in 2-3 minutes and offers connections in practically all directions with the underground lines U1, U2 and U4 and numerous other tram and bus connections. Hotspots in the immediate vicinity include the Kunsthalle Wien, the Karlskirche, the Musikverein and the Vienna State Opera. &qt; The very spacious living room is equipped with a comfortable king-size couch, which invites you to sit comfortably together or watch flat screen and cable TV. For surfing the Internet and checking e-mails, our guests can of course use the free WLAN with high-speed Internet. A hi-fi system with connection for iPhone, iPad & amp; Co. is available for listening to music and radio. Meals prepared in the kitchen, which is equipped with a cooker, refrigerator and freezer, extractor bonnet, dishwasher, various coffee-making facilities (Nespresso, filter coffee), kettle, cooking and eating utensils as well as cutlery, can be served and taken on the dining table for up to 6 people. The two bedrooms each have a double bed, and in the larger of the two there is a spacious wardrobe where you can store the clothes you have brought with you. The bathroom has a bathtub and a washbasin with mirror. For daily personal hygiene, fresh towels and a hairdryer are always available for our guests. &qt; Extras Free WLAN Flatscreen & cable TV Coffee maker Dishwasher Washing machine? If required or requested in advance: cot & amp; high chair PRICES: The prices shown are for an occupancy of up to 2 persons. For each additional person, we will be happy to provide you with an individual offer!