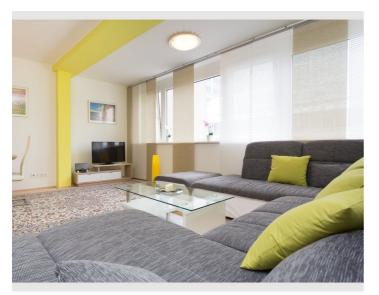

#### **Descripiton of accommodation**

Spacious and bright 78 square metres await you in this flat in the immediate vicinity of the Vienna Opera. With its 2 bedrooms, it offers plenty of space for up to 4 people and is perfect as a holiday flat. The modern kitchen-cum-living room is more than 40 m<sup>2</sup> in size and is equipped with a cosy living area, a dining table, flat screen, cable TV and free Wi-Fi. The two bedrooms are located in a quiet courtyard and thus guarantee undisturbed hours of sleep. The close proximity to the city centre makes it possible to go on city tours without having to rely on a car or public transport. > Location The flat is located in the immediate vicinity of the Vienna University of Technology and the famous Kunsthallencafé on Karlsplatz, which is frequented mainly by Vienna's creative people and is also one of the most important transport hubs in the Austrian capital, thus also guaranteeing first-class connections to public transport. If one of your destinations is not within walking distance, Karlsplatz station can be reached on foot in 2-3 minutes and offers connections in practically all directions with the underground lines U1, U2 and U4 and numerous other tram and bus connections. Hotspots in the immediate vicinity include the Kunsthalle Wien, the Karlskirche, the Musikverein and the Vienna State Opera. &qt; The very spacious living room is equipped with a comfortable king-size couch, which invites you to sit comfortably together or watch flat screen and cable TV. For surfing the Internet and checking e-mails, our guests can of course use the free WLAN with high-speed Internet. A hi-fi system with connection for iPhone, iPad & amp; Co. is available for listening to music and radio. Meals prepared in the kitchen, which is equipped with a cooker, refrigerator and freezer, extractor bonnet, dishwasher, various coffee-making facilities (Nespresso, filter coffee), kettle, cooking and eating utensils as well as cutlery, can be served and taken on the dining table for up to 6 people. The two bedrooms each have a double bed, and in the larger of the two there is a spacious wardrobe where you can store the clothes you have brought with you. The bathroom has a bathtub and a washbasin with mirror. For daily personal hygiene, fresh towels and a hairdryer are always available for our guests. &qt; Extras Free WLAN Flatscreen & cable TV Coffee maker Dishwasher Washing machine? If required or requested in advance: cot & amp; high chair PRICES: The prices shown are for an occupancy of up to 2 persons. For each additional person, we will be happy to provide you with an individual offer!