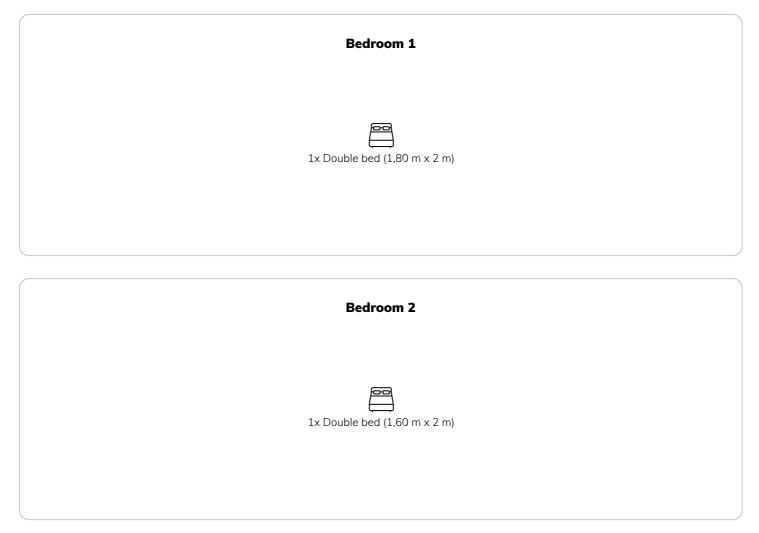

## **Sleeping options**

#### **Descripiton of accommodation**

Spacious and bright 78 square metres await you in this flat in the immediate vicinity of the Vienna Opera. With its 2 bedrooms, it offers plenty of space for up to 4 people and is perfect as a holiday flat. The modern kitchen-cum-living room is more than 40 m<sup>2</sup> in size and is equipped with a cosy living area, a dining table, flat screen, cable TV and free Wi-Fi. The two bedrooms are located in a quiet courtyard and thus guarantee undisturbed hours of sleep. The close proximity to the city centre makes it possible to go on city tours without having to rely on a car or public transport. > Location The flat is located in the immediate vicinity of the Vienna University of Technology and the famous Kunsthallencafé on Karlsplatz, which is frequented mainly by Vienna's creative people and is also one of the most important transport hubs in the Austrian capital, thus also guaranteeing first-class connections to public transport. If one of your destinations is not within walking distance, Karlsplatz station can be reached on foot in 2-3 minutes and offers connections in practically all directions with the underground lines U1, U2 and U4 and numerous other tram and bus connections. Hotspots in the immediate vicinity include the Kunsthalle Wien, the Karlskirche, the Musikverein and the Vienna State Opera. &qt; The very spacious living room is equipped with a comfortable king-size couch, which invites you to sit comfortably together or watch flat screen and cable TV. For surfing the Internet and checking e-mails, our guests can of course use the free WLAN with high-speed Internet. A hi-fi system with connection for iPhone, iPad & amp; Co. is available for listening to music and radio. Meals prepared in the kitchen, which is equipped with a cooker, refrigerator and freezer, extractor bonnet, dishwasher, various coffee-making facilities (Nespresso, filter coffee), kettle, cooking and eating utensils as well as cutlery, can be served and taken on the dining table for up to 6 people. The two bedrooms each have a double bed, and in the larger of the two there is a spacious wardrobe where you can store the clothes you have brought with you. The bathroom has a bathtub and a washbasin with mirror. For daily personal hygiene, fresh towels and a hairdryer are always available for our guests. &qt; Extras Free WLAN Flatscreen & cable TV Coffee maker Dishwasher Washing machine? If required or requested in advance: cot & amp; high chair PRICES: The prices shown are for an occupancy of up to 2 persons. For each additional person, we will be happy to provide you with an individual offer!