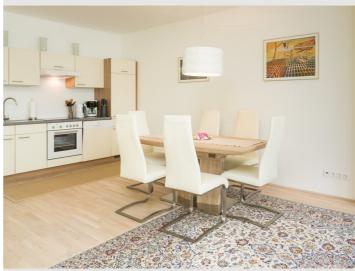

#### **Descripiton of accommodation**

Spacious and bright 78 square metres await you in this flat in the immediate vicinity of the Vienna Opera. With its 2 bedrooms, it offers plenty of space for up to 4 people and is perfect as a holiday flat. The modern kitchen-cum-living room is more than 40 m<sup>2</sup> in size and is equipped with a cosy living area, a dining table, flat screen, cable TV and free Wi-Fi. The two bedrooms are located in a quiet courtyard and thus guarantee undisturbed hours of sleep. The close proximity to the city centre makes it possible to go on city tours without having to rely on a car or public transport. > Location The flat is located in the immediate vicinity of the Vienna University of Technology and the famous Kunsthallencafé on Karlsplatz, which is frequented mainly by Vienna's creative people and is also one of the most important transport hubs in the Austrian capital, thus also guaranteeing first-class connections to public transport. If one of your destinations is not within walking distance, Karlsplatz station can be reached on foot in 2-3 minutes and offers connections in practically all directions with the underground lines U1, U2 and U4 and numerous other tram and bus connections. Hotspots in the immediate vicinity include the Kunsthalle Wien, the Karlskirche, the Musikverein and the Vienna State Opera. &qt; The very spacious living room is equipped with a comfortable king-size couch, which invites you to sit comfortably together or watch flat screen and cable TV. For surfing the Internet and checking e-mails, our guests can of course use the free WLAN with high-speed Internet. A hi-fi system with connection for iPhone, iPad & amp; Co. is available for listening to music and radio. Meals prepared in the kitchen, which is equipped with a cooker, refrigerator and freezer, extractor bonnet, dishwasher, various coffee-making facilities (Nespresso, filter coffee), kettle, cooking and eating utensils as well as cutlery, can be served and taken on the dining table for up to 6 people. The two bedrooms each have a double bed, and in the larger of the two there is a spacious wardrobe where you can store the clothes you have brought with you. The bathroom has a bathtub and a washbasin with mirror. For daily personal hygiene, fresh towels and a hairdryer are always available for our guests. &qt; Extras Free WLAN Flatscreen & cable TV Coffee maker Dishwasher Washing machine? If required or requested in advance: cot & amp; high chair PRICES: The prices shown are for an occupancy of up to 2 persons. For each additional person, we will be happy to provide you with an individual offer!

# **Picture gallery**