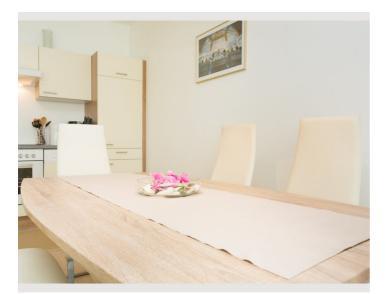

#### **Descripiton of accommodation**

Spacious and bright 78 square metres await you in this flat in the immediate vicinity of the Vienna Opera. With its 2 bedrooms, it offers plenty of space for up to 4 people and is perfect as a holiday flat. The modern kitchen-cum-living room is more than 40 m<sup>2</sup> in size and is equipped with a cosy living area, a dining table, flat screen, cable TV and free Wi-Fi. The two bedrooms are located in a quiet courtyard and thus guarantee undisturbed hours of sleep. The close proximity to the city centre makes it possible to go on city tours without having to rely on a car or public transport. > Location The flat is located in the immediate vicinity of the Vienna University of Technology and the famous Kunsthallencafé on Karlsplatz, which is frequented mainly by Vienna's creative people and is also one of the most important transport hubs in the Austrian capital, thus also guaranteeing first-class connections to public transport. If one of your destinations is not within walking distance, Karlsplatz station can be reached on foot in 2-3 minutes and offers connections in practically all directions with the underground lines U1, U2 and U4 and numerous other tram and bus connections. Hotspots in the immediate vicinity include the Kunsthalle Wien, the Karlskirche, the Musikverein and the Vienna State Opera. &qt; The very spacious living room is equipped with a comfortable king-size couch, which invites you to sit comfortably together or watch flat screen and cable TV. For surfing the Internet and checking e-mails, our guests can of course use the free WLAN with high-speed Internet. A hi-fi system with connection for iPhone, iPad & amp; Co. is available for listening to music and radio. Meals prepared in the kitchen, which is equipped with a cooker, refrigerator and freezer, extractor bonnet, dishwasher, various coffee-making facilities (Nespresso, filter coffee), kettle, cooking and eating utensils as well as cutlery, can be served and taken on the dining table for up to 6 people. The two bedrooms each have a double bed, and in the larger of the two there is a spacious wardrobe where you can store the clothes you have brought with you. The bathroom has a bathtub and a washbasin with mirror. For daily personal hygiene, fresh towels and a hairdryer are always available for our guests. &qt; Extras Free WLAN Flatscreen & cable TV Coffee maker Dishwasher Washing machine? If required or requested in advance: cot & amp; high chair PRICES: The prices shown are for an occupancy of up to 2 persons. For each additional person, we will be happy to provide you with an individual offer!