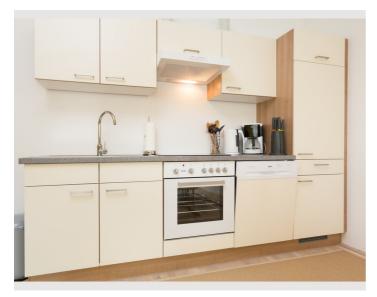

#### **Descripiton of accommodation**

Spacious and bright 78 square metres await you in this flat in the immediate vicinity of the Vienna Opera. With its 2 bedrooms, it offers plenty of space for up to 4 people and is perfect as a holiday flat. The modern kitchen-cum-living room is more than 40 m<sup>2</sup> in size and is equipped with a cosy living area, a dining table, flat screen, cable TV and free Wi-Fi. The two bedrooms are located in a quiet courtyard and thus guarantee undisturbed hours of sleep. The close proximity to the city centre makes it possible to go on city tours without having to rely on a car or public transport. > Location The flat is located in the immediate vicinity of the Vienna University of Technology and the famous Kunsthallencafé on Karlsplatz, which is frequented mainly by Vienna's creative people and is also one of the most important transport hubs in the Austrian capital, thus also guaranteeing first-class connections to public transport. If one of your destinations is not within walking distance, Karlsplatz station can be reached on foot in 2-3 minutes and offers connections in practically all directions with the underground lines U1, U2 and U4 and numerous other tram and bus connections. Hotspots in the immediate vicinity include the Kunsthalle Wien, the Karlskirche, the Musikverein and the Vienna State Opera. &qt; The very spacious living room is equipped with a comfortable king-size couch, which invites you to sit comfortably together or watch flat screen and cable TV. For surfing the Internet and checking e-mails, our guests can of course use the free WLAN with high-speed Internet. A hi-fi system with connection for iPhone, iPad & amp; Co. is available for listening to music and radio. Meals prepared in the kitchen, which is equipped with a cooker, refrigerator and freezer, extractor bonnet, dishwasher, various coffee-making facilities (Nespresso, filter coffee), kettle, cooking and eating utensils as well as cutlery, can be served and taken on the dining table for up to 6 people. The two bedrooms each have a double bed, and in the larger of the two there is a spacious wardrobe where you can store the clothes you have brought with you. The bathroom has a bathtub and a washbasin with mirror. For daily personal hygiene, fresh towels and a hairdryer are always available for our guests. &qt; Extras Free WLAN Flatscreen & cable TV Coffee maker Dishwasher Washing machine? If required or requested in advance: cot & amp; high chair PRICES: The prices shown are for an occupancy of up to 2 persons. For each additional person, we will be happy to provide you with an individual offer!

# **Picture gallery**