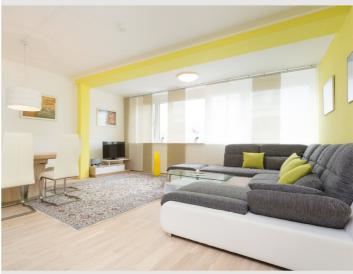

#### **Descripiton of accommodation**

Spacious and bright 78 square metres await you in this flat in the immediate vicinity of the Vienna Opera. With its 2 bedrooms, it offers plenty of space for up to 4 people and is perfect as a holiday flat. The modern kitchen-cum-living room is more than 40 m<sup>2</sup> in size and is equipped with a cosy living area, a dining table, flat screen, cable TV and free Wi-Fi. The two bedrooms are located in a quiet courtyard and thus guarantee undisturbed hours of sleep. The close proximity to the city centre makes it possible to go on city tours without having to rely on a car or public transport. > Location The flat is located in the immediate vicinity of the Vienna University of Technology and the famous Kunsthallencafé on Karlsplatz, which is frequented mainly by Vienna's creative people and is also one of the most important transport hubs in the Austrian capital, thus also guaranteeing first-class connections to public transport. If one of your destinations is not within walking distance, Karlsplatz station can be reached on foot in 2-3 minutes and offers connections in practically all directions with the underground lines U1, U2 and U4 and numerous other tram and bus connections. Hotspots in the immediate vicinity include the Kunsthalle Wien, the Karlskirche, the Musikverein and the Vienna State Opera. &qt; The very spacious living room is equipped with a comfortable king-size couch, which invites you to sit comfortably together or watch flat screen and cable TV. For surfing the Internet and checking e-mails, our guests can of course use the free WLAN with high-speed Internet. A hi-fi system with connection for iPhone, iPad & amp; Co. is available for listening to music and radio. Meals prepared in the kitchen, which is equipped with a cooker, refrigerator and freezer, extractor bonnet, dishwasher, various coffee-making facilities (Nespresso, filter coffee), kettle, cooking and eating utensils as well as cutlery, can be served and taken on the dining table for up to 6 people. The two bedrooms each have a double bed, and in the larger of the two there is a spacious wardrobe where you can store the clothes you have brought with you. The bathroom has a bathtub and a washbasin with mirror. For daily personal hygiene, fresh towels and a hairdryer are always available for our guests. &qt; Extras Free WLAN Flatscreen & cable TV Coffee maker Dishwasher Washing machine? If required or requested in advance: cot & amp; high chair PRICES: The prices shown are for an occupancy of up to 2 persons. For each additional person, we will be happy to provide you with an individual offer!

# **Picture gallery**