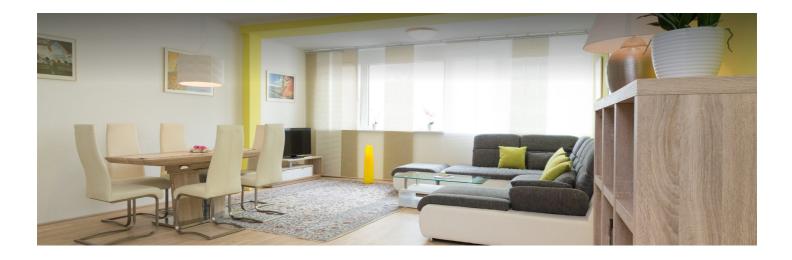

#### **Descripiton of accommodation**

Spacious and bright 78 square metres await you in this flat in the immediate vicinity of the Vienna Opera. With its 2 bedrooms, it offers plenty of space for up to 4 people and is perfect as a holiday flat. The modern kitchen-cum-living room is more than 40 m<sup>2</sup> in size and is equipped with a cosy living area, a dining table, flat screen, cable TV and free Wi-Fi. The two bedrooms are located in a quiet courtyard and thus guarantee undisturbed hours of sleep. The close proximity to the city centre makes it possible to go on city tours without having to rely on a car or public transport. > Location The flat is located in the immediate vicinity of the Vienna University of Technology and the famous Kunsthallencafé on Karlsplatz, which is frequented mainly by Vienna's creative people and is also one of the most important transport hubs in the Austrian capital, thus also guaranteeing first-class connections to public transport. If one of your destinations is not within walking distance, Karlsplatz station can be reached on foot in 2-3 minutes and offers connections in practically all directions with the underground lines U1, U2 and U4 and numerous other tram and bus connections. Hotspots in the immediate vicinity include the Kunsthalle Wien, the Karlskirche, the Musikverein and the Vienna State Opera. &qt; The very spacious living room is equipped with a comfortable king-size couch, which invites you to sit comfortably together or watch flat screen and cable TV. For surfing the Internet and checking e-mails, our guests can of course use the free WLAN with high-speed Internet. A hi-fi system with connection for iPhone, iPad & amp; Co. is available for listening to music and radio. Meals prepared in the kitchen, which is equipped with a cooker, refrigerator and freezer, extractor bonnet, dishwasher, various coffee-making facilities (Nespresso, filter coffee), kettle, cooking and eating utensils as well as cutlery, can be served and taken on the dining table for up to 6 people. The two bedrooms each have a double bed, and in the larger of the two there is a spacious wardrobe where you can store the clothes you have brought with you. The bathroom has a bathtub and a washbasin with mirror. For daily personal hygiene, fresh towels and a hairdryer are always available for our guests. &qt; Extras Free WLAN Flatscreen & cable TV Coffee maker Dishwasher Washing machine? If required or requested in advance: cot & amp; high chair PRICES: The prices shown are for an occupancy of up to 2 persons. For each additional person, we will be happy to provide you with an individual offer!