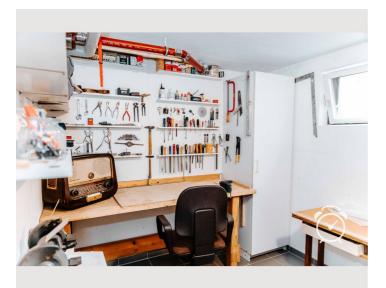

#### **Descripiton of accommodation**

The comfortably furnished corner row house offers a living space of approx. 130 m<sup>2</sup> and has a winter garden with underfloor heating and gallery on the first floor. You can let your mind wander in the quiet garden with comfortable seating. On the ground floor there is a spacious anteroom with a guest toilet. From the ground floor you reach the fully equipped basement with washing machine, drying room, pantry and a small workshop for hobbyists. The open-plan living-dining area has a new, modern kitchen with high-quality branded appliances (fridge with beverage drawer, steam oven, oven with warming drawer, dishwasher, electric stove, Nespresso coffee machine, coffee machine for filter coffee, internet radio, underfloor heating, etc.). The living room is equipped with a comfortable leather suite, a cozy tiled stove, TV and dining area. Free WiFi available.