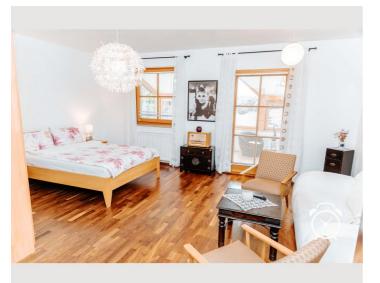

On the first floor there is the bathroom with bathtub and shower with a large window and the two very quiet and spacious bedrooms with solid wood furnishings. The first double room is equipped with a walk-in closet, the second has a small sofa, TV and radio. A special highlight is the access to the gallery above the winter garden with a wonderful view of the surrounding mountains and Maria Plain near Salzburg.