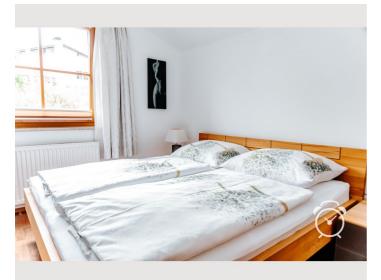

#### **Sleeping options**

On the first floor there is the bathroom with bathtub and shower with a large window and the two very quiet and spacious bedrooms with solid wood furnishings. The first double room is equipped with a walk-in closet, the second has a small sofa, TV and radio. A special highlight is the access to the gallery above the winter garden with a wonderful view of the surrounding mountains and Maria Plain near Salzburg.