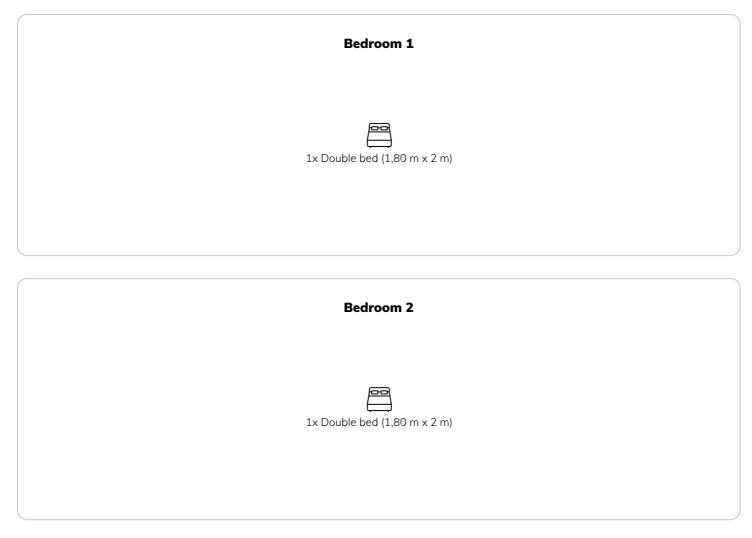

#### **Sleeping options**

On the first floor there is the bathroom with bathtub and shower with a large window and the two very quiet and spacious bedrooms with solid wood furnishings. The first double room is equipped with a walk-in closet, the second has a small sofa, TV and radio. A special highlight is the access to the gallery above the winter garden with a wonderful view of the surrounding mountains and Maria Plain near Salzburg.

The maximum occupancy is 4 people.