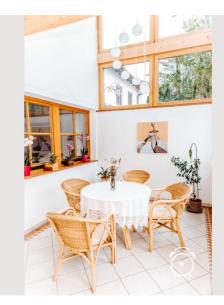

#### **Descripiton of accommodation**

The comfortably furnished corner row house offers a living space of approx. 130 m<sup>2</sup> and has a winter garden with underfloor heating and gallery on the first floor. You can let your mind wander in the quiet garden with comfortable seating. On the ground floor there is a spacious anteroom with a guest toilet. From the ground floor you reach the fully equipped basement with washing machine, drying room, pantry and a small workshop for hobbyists. The open-plan living-dining area has a new, modern kitchen with high-quality branded appliances (fridge with beverage drawer, steam oven, oven with warming drawer, dishwasher, electric stove, Nespresso coffee machine, coffee machine for filter coffee, internet radio, underfloor heating, etc.). The living room is equipped with a comfortable leather suite, a cozy tiled stove, TV and dining area. Free WiFi available.

On the first floor there is the bathroom with bathtub and shower with a large window and the two very quiet and spacious bedrooms with solid wood furnishings. The first double room is equipped with a walk-in closet, the second has a small sofa, TV and radio. A special highlight is the access to the gallery above the winter garden with a wonderful view of the surrounding mountains and Maria Plain near Salzburg.