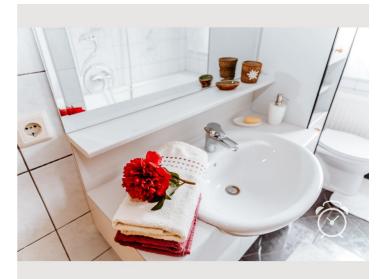

On the first floor there is the bathroom with bathtub and shower with a large window and the two very quiet and spacious bedrooms with solid wood furnishings. The first double room is equipped with a walk-in closet, the second has a small sofa, TV and radio. A special highlight is the access to the gallery above the winter garden with a wonderful view of the surrounding mountains and Maria Plain near Salzburg.