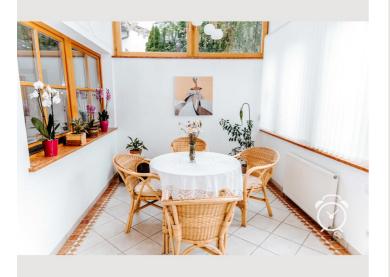

#### **Descripiton of accommodation**

The comfortably furnished corner row house offers a living space of approx. 130 m<sup>2</sup> and has a winter garden with underfloor heating and gallery on the first floor. You can let your mind wander in the quiet garden with comfortable seating. On the ground floor there is a spacious anteroom with a guest toilet. From the ground floor you reach the fully equipped basement with washing machine, drying room, pantry and a small workshop for hobbyists. The open-plan living-dining area has a new, modern kitchen with high-quality branded appliances (fridge with beverage drawer, steam oven, oven with warming drawer, dishwasher, electric stove, Nespresso coffee machine, coffee machine for filter coffee, internet radio, underfloor heating, etc.). The living room is equipped with a comfortable leather suite, a cozy tiled stove, TV and dining area. Free WiFi available.

On the first floor there is the bathroom with bathtub and shower with a large window and the two very quiet and spacious bedrooms with solid wood furnishings. The first double room is equipped with a walk-in closet, the second has a small sofa, TV and radio. A special highlight is the access to the gallery above the winter garden with a wonderful view of the surrounding mountains and Maria Plain near Salzburg.