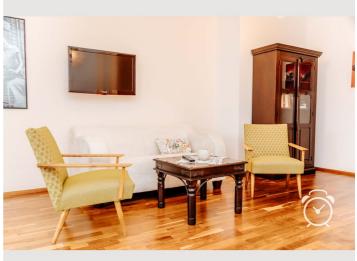

#### **Descripiton of accommodation**

The comfortably furnished corner row house offers a living space of approx. 130 m<sup>2</sup> and has a winter garden with underfloor heating and gallery on the first floor. You can let your mind wander in the quiet garden with comfortable seating. On the ground floor there is a spacious anteroom with a guest toilet. From the ground floor you reach the fully equipped basement with washing machine, drying room, pantry and a small workshop for hobbyists. The open-plan living-dining area has a new, modern kitchen with high-quality branded appliances (fridge with beverage drawer, steam oven, oven with warming drawer, dishwasher, electric stove, Nespresso coffee machine, coffee machine for filter coffee, internet radio, underfloor heating, etc.). The living room is equipped with a comfortable leather suite, a cozy tiled stove, TV and dining area. Free WiFi available.