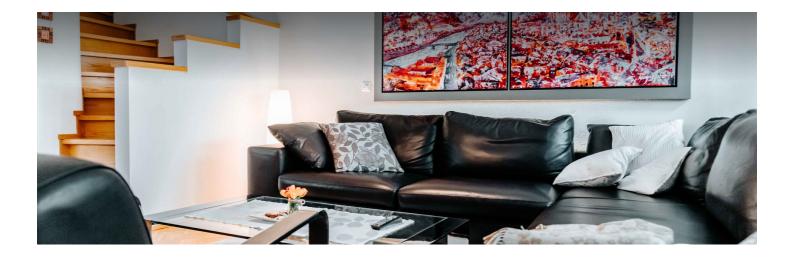

#### **Descripiton of accommodation**

The comfortably furnished corner row house offers a living space of approx. 130 m<sup>2</sup> and has a winter garden with underfloor heating and gallery on the first floor. You can let your mind wander in the quiet garden with comfortable seating. On the ground floor there is a spacious anteroom with a guest toilet. From the ground floor you reach the fully equipped basement with washing machine, drying room, pantry and a small workshop for hobbyists. The open-plan living-dining area has a new, modern kitchen with high-quality branded appliances (fridge with beverage drawer, steam oven, oven with warming drawer, dishwasher, electric stove, Nespresso coffee machine, coffee machine for filter coffee, internet radio, underfloor heating, etc.). The living room is equipped with a comfortable leather suite, a cozy tiled stove, TV and dining area. Free WiFi available.