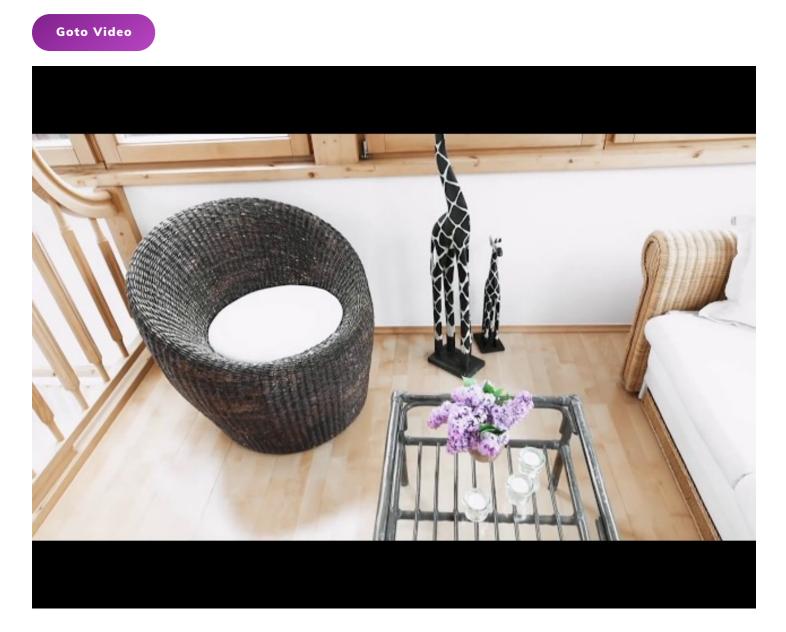

#### **Descripiton of accommodation**

The comfortably furnished corner row house offers a living space of approx. 130 m<sup>2</sup> and has a winter garden with underfloor heating and gallery on the first floor. You can let your mind wander in the quiet garden with comfortable seating. On the ground floor there is a spacious anteroom with a guest toilet. From the ground floor you reach the fully equipped basement with washing machine, drying room, pantry and a small workshop for hobbyists. The open-plan living-dining area has a new, modern kitchen with high-quality branded appliances (fridge with beverage drawer, steam oven, oven with warming drawer, dishwasher, electric stove, Nespresso coffee machine, coffee machine for filter coffee, internet radio, underfloor heating, etc.). The living room is equipped with a comfortable leather suite, a cozy tiled stove, TV and dining area. Free WiFi available.

On the first floor there is the bathroom with bathtub and shower with a large window and the two very quiet and spacious bedrooms with solid wood furnishings. The first double room is equipped with a walk-in closet, the second has a small sofa, TV and radio. A special highlight is the access to the gallery above the winter garden with a wonderful view of the surrounding mountains and Maria Plain near Salzburg.