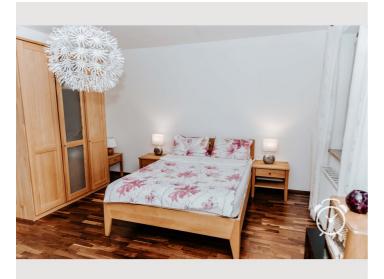

#### **Sleeping options**

On the first floor there is the bathroom with bathtub and shower with a large window and the two very quiet and spacious bedrooms with solid wood furnishings. The first double room is equipped with a walk-in closet, the second has a small sofa, TV and radio. A special highlight is the access to the gallery above the winter garden with a wonderful view of the surrounding mountains and Maria Plain near Salzburg.