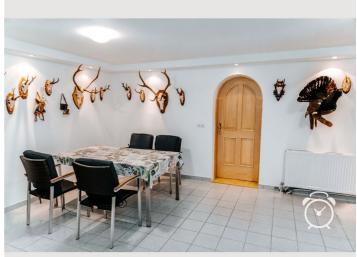

#### **Descripiton of accommodation**

The comfortably furnished corner row house offers a living space of approx. 130 m<sup>2</sup> and has a winter garden with underfloor heating and gallery on the first floor. You can let your mind wander in the quiet garden with comfortable seating. On the ground floor there is a spacious anteroom with a guest toilet. From the ground floor you reach the fully equipped basement with washing machine, drying room, pantry and a small workshop for hobbyists. The open-plan living-dining area has a new, modern kitchen with high-quality branded appliances (fridge with beverage drawer, steam oven, oven with warming drawer, dishwasher, electric stove, Nespresso coffee machine, coffee machine for filter coffee, internet radio, underfloor heating, etc.). The living room is equipped with a comfortable leather suite, a cozy tiled stove, TV and dining area. Free WiFi available.