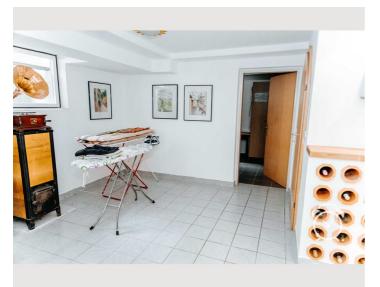

#### **Descripiton of accommodation**

The comfortably furnished corner row house offers a living space of approx. 130 m<sup>2</sup> and has a winter garden with underfloor heating and gallery on the first floor. You can let your mind wander in the quiet garden with comfortable seating. On the ground floor there is a spacious anteroom with a guest toilet. From the ground floor you reach the fully equipped basement with washing machine, drying room, pantry and a small workshop for hobbyists. The open-plan living-dining area has a new, modern kitchen with high-quality branded appliances (fridge with beverage drawer, steam oven, oven with warming drawer, dishwasher, electric stove, Nespresso coffee machine, coffee machine for filter coffee, internet radio, underfloor heating, etc.). The living room is equipped with a comfortable leather suite, a cozy tiled stove, TV and dining area. Free WiFi available.