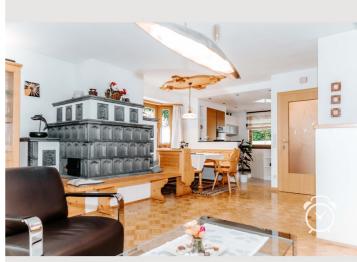

#### **Descripiton of accommodation**

The comfortably furnished corner row house offers a living space of approx. 130 m<sup>2</sup> and has a winter garden with underfloor heating and gallery on the first floor. You can let your mind wander in the quiet garden with comfortable seating. On the ground floor there is a spacious anteroom with a guest toilet. From the ground floor you reach the fully equipped basement with washing machine, drying room, pantry and a small workshop for hobbyists. The open-plan living-dining area has a new, modern kitchen with high-quality branded appliances (fridge with beverage drawer, steam oven, oven with warming drawer, dishwasher, electric stove, Nespresso coffee machine, coffee machine for filter coffee, internet radio, underfloor heating, etc.). The living room is equipped with a comfortable leather suite, a cozy tiled stove, TV and dining area. Free WiFi available.

On the first floor there is the bathroom with bathtub and shower with a large window and the two very quiet and spacious bedrooms with solid wood furnishings. The first double room is equipped with a walk-in closet, the second has a small sofa, TV and radio. A special highlight is the access to the gallery above the winter garden with a wonderful view of the surrounding mountains and Maria Plain near Salzburg.