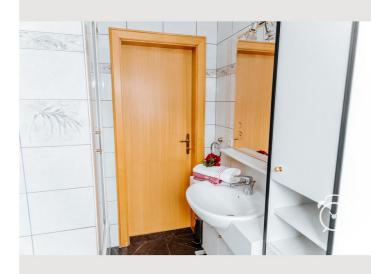

On the first floor there is the bathroom with bathtub and shower with a large window and the two very quiet and spacious bedrooms with solid wood furnishings. The first double room is equipped with a walk-in closet, the second has a small sofa, TV and radio. A special highlight is the access to the gallery above the winter garden with a wonderful view of the surrounding mountains and Maria Plain near Salzburg.