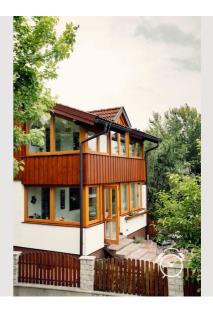

#### **Descripiton of accommodation**

The comfortably furnished corner row house offers a living space of approx. 130 m<sup>2</sup> and has a winter garden with underfloor heating and gallery on the first floor. You can let your mind wander in the quiet garden with comfortable seating. On the ground floor there is a spacious anteroom with a guest toilet. From the ground floor you reach the fully equipped basement with washing machine, drying room, pantry and a small workshop for hobbyists. The open-plan living-dining area has a new, modern kitchen with high-quality branded appliances (fridge with beverage drawer, steam oven, oven with warming drawer, dishwasher, electric stove, Nespresso coffee machine, coffee machine for filter coffee, internet radio, underfloor heating, etc.). The living room is equipped with a comfortable leather suite, a cozy tiled stove, TV and dining area. Free WiFi available.

On the first floor there is the bathroom with bathtub and shower with a large window and the two very quiet and spacious bedrooms with solid wood furnishings. The first double room is equipped with a walk-in closet, the second has a small sofa, TV and radio. A special highlight is the access to the gallery above the winter garden with a wonderful view of the surrounding mountains and Maria Plain near Salzburg.