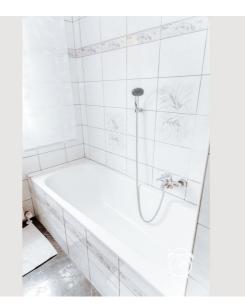

On the first floor there is the bathroom with bathtub and shower with a large window and the two very quiet and spacious bedrooms with solid wood furnishings. The first double room is equipped with a walk-in closet, the second has a small sofa, TV and radio. A special highlight is the access to the gallery above the winter garden with a wonderful view of the surrounding mountains and Maria Plain near Salzburg.