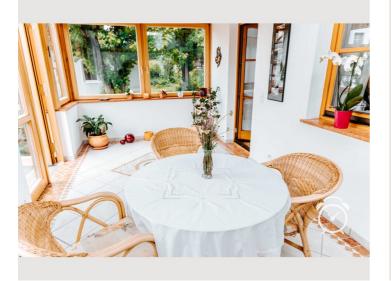

#### **Descripiton of accommodation**

The comfortably furnished corner row house offers a living space of approx. 130 m<sup>2</sup> and has a winter garden with underfloor heating and gallery on the first floor. You can let your mind wander in the quiet garden with comfortable seating. On the ground floor there is a spacious anteroom with a guest toilet. From the ground floor you reach the fully equipped basement with washing machine, drying room, pantry and a small workshop for hobbyists. The open-plan living-dining area has a new, modern kitchen with high-quality branded appliances (fridge with beverage drawer, steam oven, oven with warming drawer, dishwasher, electric stove, Nespresso coffee machine, coffee machine for filter coffee, internet radio, underfloor heating, etc.). The living room is equipped with a comfortable leather suite, a cozy tiled stove, TV and dining area. Free WiFi available.

On the first floor there is the bathroom with bathtub and shower with a large window and the two very quiet and spacious bedrooms with solid wood furnishings. The first double room is equipped with a walk-in closet, the second has a small sofa, TV and radio. A special highlight is the access to the gallery above the winter garden with a wonderful view of the surrounding mountains and Maria Plain near Salzburg.