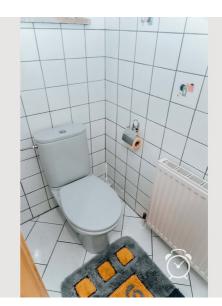

#### **Descripiton of accommodation**

The comfortably furnished corner row house offers a living space of approx. 130 m<sup>2</sup> and has a winter garden with underfloor heating and gallery on the first floor. You can let your mind wander in the quiet garden with comfortable seating. On the ground floor there is a spacious anteroom with a guest toilet. From the ground floor you reach the fully equipped basement with washing machine, drying room, pantry and a small workshop for hobbyists. The open-plan living-dining area has a new, modern kitchen with high-quality branded appliances (fridge with beverage drawer, steam oven, oven with warming drawer, dishwasher, electric stove, Nespresso coffee machine, coffee machine for filter coffee, internet radio, underfloor heating, etc.). The living room is equipped with a comfortable leather suite, a cozy tiled stove, TV and dining area. Free WiFi available.