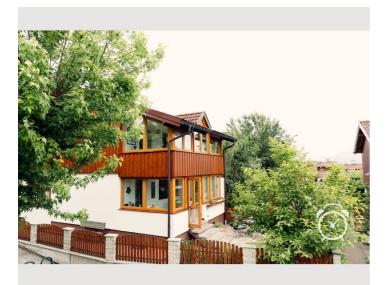

#### **Descripiton of accommodation**

The comfortably furnished corner row house offers a living space of approx. 130 m<sup>2</sup> and has a winter garden with underfloor heating and gallery on the first floor. You can let your mind wander in the quiet garden with comfortable seating. On the ground floor there is a spacious anteroom with a guest toilet. From the ground floor you reach the fully equipped basement with washing machine, drying room, pantry and a small workshop for hobbyists. The open-plan living-dining area has a new, modern kitchen with high-quality branded appliances (fridge with beverage drawer, steam oven, oven with warming drawer, dishwasher, electric stove, Nespresso coffee machine, coffee machine for filter coffee, internet radio, underfloor heating, etc.). The living room is equipped with a comfortable leather suite, a cozy tiled stove, TV and dining area. Free WiFi available.

On the first floor there is the bathroom with bathtub and shower with a large window and the two very quiet and spacious bedrooms with solid wood furnishings. The first double room is equipped with a walk-in closet, the second has a small sofa, TV and radio. A special highlight is the access to the gallery above the winter garden with a wonderful view of the surrounding mountains and Maria Plain near Salzburg.