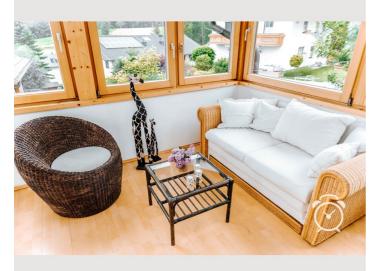

#### **Descripiton of accommodation**

The comfortably furnished corner row house offers a living space of approx. 130 m<sup>2</sup> and has a winter garden with underfloor heating and gallery on the first floor. You can let your mind wander in the quiet garden with comfortable seating. On the ground floor there is a spacious anteroom with a guest toilet. From the ground floor you reach the fully equipped basement with washing machine, drying room, pantry and a small workshop for hobbyists. The open-plan living-dining area has a new, modern kitchen with high-quality branded appliances (fridge with beverage drawer, steam oven, oven with warming drawer, dishwasher, electric stove, Nespresso coffee machine, coffee machine for filter coffee, internet radio, underfloor heating, etc.). The living room is equipped with a comfortable leather suite, a cozy tiled stove, TV and dining area. Free WiFi available.