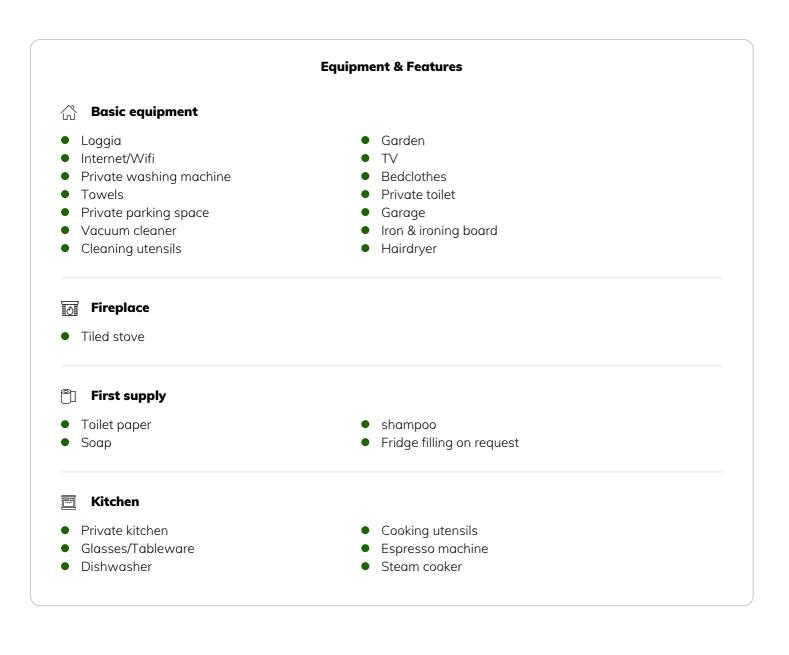

#### **Descripiton of accommodation**

The comfortably furnished corner row house offers a living space of approx. 130 m<sup>2</sup> and has a winter garden with underfloor heating and gallery on the first floor. You can let your mind wander in the quiet garden with comfortable seating. On the ground floor there is a spacious anteroom with a guest toilet. From the ground floor you reach the fully equipped basement with washing machine, drying room, pantry and a small workshop for hobbyists. The open-plan living-dining area has a new, modern kitchen with high-quality branded appliances (fridge with beverage drawer, steam oven, oven with warming drawer, dishwasher, electric stove, Nespresso coffee machine, coffee machine for filter coffee, internet radio, underfloor heating, etc.). The living room is equipped with a comfortable leather suite, a cozy tiled stove, TV and dining area. Free WiFi available.

#### Informations

- Suitable for children
- Free short-term parking zone
- Pets forbidden
- Bicycle room free of charge

- Smoking not allowed
- Private entrance
- Regular cleaning at extra cost