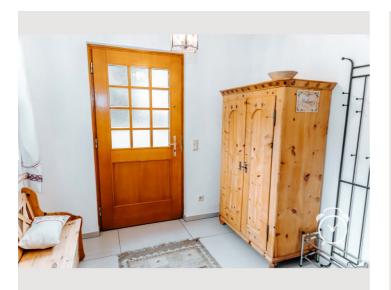

#### **Descripiton of accommodation**

The comfortably furnished corner row house offers a living space of approx. 130 m<sup>2</sup> and has a winter garden with underfloor heating and gallery on the first floor. You can let your mind wander in the quiet garden with comfortable seating. On the ground floor there is a spacious anteroom with a guest toilet. From the ground floor you reach the fully equipped basement with washing machine, drying room, pantry and a small workshop for hobbyists. The open-plan living-dining area has a new, modern kitchen with high-quality branded appliances (fridge with beverage drawer, steam oven, oven with warming drawer, dishwasher, electric stove, Nespresso coffee machine, coffee machine for filter coffee, internet radio, underfloor heating, etc.). The living room is equipped with a comfortable leather suite, a cozy tiled stove, TV and dining area. Free WiFi available.