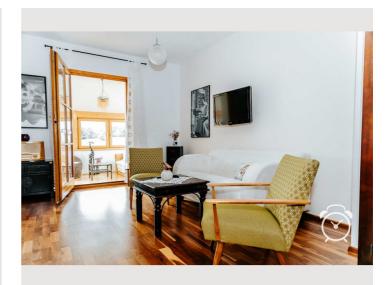

#### **Descripiton of accommodation**

The comfortably furnished corner row house offers a living space of approx. 130 m<sup>2</sup> and has a winter garden with underfloor heating and gallery on the first floor. You can let your mind wander in the quiet garden with comfortable seating. On the ground floor there is a spacious anteroom with a guest toilet. From the ground floor you reach the fully equipped basement with washing machine, drying room, pantry and a small workshop for hobbyists. The open-plan living-dining area has a new, modern kitchen with high-quality branded appliances (fridge with beverage drawer, steam oven, oven with warming drawer, dishwasher, electric stove, Nespresso coffee machine, coffee machine for filter coffee, internet radio, underfloor heating, etc.). The living room is equipped with a comfortable leather suite, a cozy tiled stove, TV and dining area. Free WiFi available.