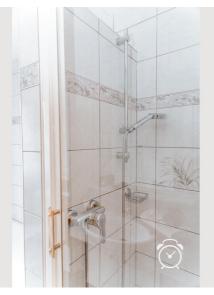

On the first floor there is the bathroom with bathtub and shower with a large window and the two very quiet and spacious bedrooms with solid wood furnishings. The first double room is equipped with a walk-in closet, the second has a small sofa, TV and radio. A special highlight is the access to the gallery above the winter garden with a wonderful view of the surrounding mountains and Maria Plain near Salzburg.