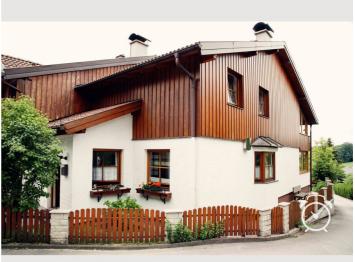

#### **Descripiton of accommodation**

The comfortably furnished corner row house offers a living space of approx. 130 m<sup>2</sup> and has a winter garden with underfloor heating and gallery on the first floor. You can let your mind wander in the quiet garden with comfortable seating. On the ground floor there is a spacious anteroom with a guest toilet. From the ground floor you reach the fully equipped basement with washing machine, drying room, pantry and a small workshop for hobbyists. The open-plan living-dining area has a new, modern kitchen with high-quality branded appliances (fridge with beverage drawer, steam oven, oven with warming drawer, dishwasher, electric stove, Nespresso coffee machine, coffee machine for filter coffee, internet radio, underfloor heating, etc.). The living room is equipped with a comfortable leather suite, a cozy tiled stove, TV and dining area. Free WiFi available.

On the first floor there is the bathroom with bathtub and shower with a large window and the two very quiet and spacious bedrooms with solid wood furnishings. The first double room is equipped with a walk-in closet, the second has a small sofa, TV and radio. A special highlight is the access to the gallery above the winter garden with a wonderful view of the surrounding mountains and Maria Plain near Salzburg.