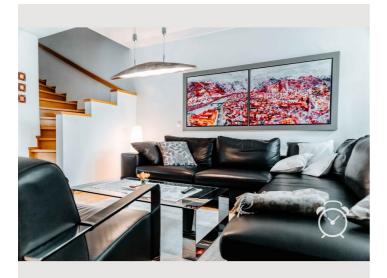

#### **Descripiton of accommodation**

The comfortably furnished corner row house offers a living space of approx. 130 m<sup>2</sup> and has a winter garden with underfloor heating and gallery on the first floor. You can let your mind wander in the quiet garden with comfortable seating. On the ground floor there is a spacious anteroom with a guest toilet. From the ground floor you reach the fully equipped basement with washing machine, drying room, pantry and a small workshop for hobbyists. The open-plan living-dining area has a new, modern kitchen with high-quality branded appliances (fridge with beverage drawer, steam oven, oven with warming drawer, dishwasher, electric stove, Nespresso coffee machine, coffee machine for filter coffee, internet radio, underfloor heating, etc.). The living room is equipped with a comfortable leather suite, a cozy tiled stove, TV and dining area. Free WiFi available.