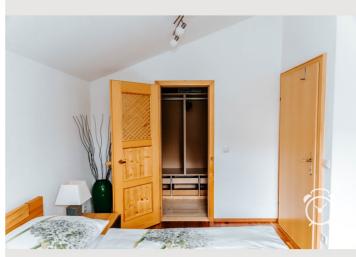

On the first floor there is the bathroom with bathtub and shower with a large window and the two very quiet and spacious bedrooms with solid wood furnishings. The first double room is equipped with a walk-in closet, the second has a small sofa, TV and radio. A special highlight is the access to the gallery above the winter garden with a wonderful view of the surrounding mountains and Maria Plain near Salzburg.