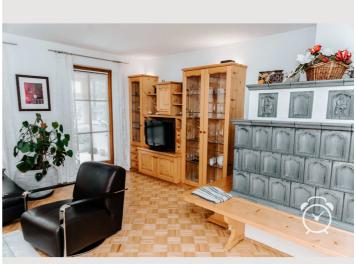

#### **Descripiton of accommodation**

The comfortably furnished corner row house offers a living space of approx. 130 m<sup>2</sup> and has a winter garden with underfloor heating and gallery on the first floor. You can let your mind wander in the quiet garden with comfortable seating. On the ground floor there is a spacious anteroom with a guest toilet. From the ground floor you reach the fully equipped basement with washing machine, drying room, pantry and a small workshop for hobbyists. The open-plan living-dining area has a new, modern kitchen with high-quality branded appliances (fridge with beverage drawer, steam oven, oven with warming drawer, dishwasher, electric stove, Nespresso coffee machine, coffee machine for filter coffee, internet radio, underfloor heating, etc.). The living room is equipped with a comfortable leather suite, a cozy tiled stove, TV and dining area. Free WiFi available.