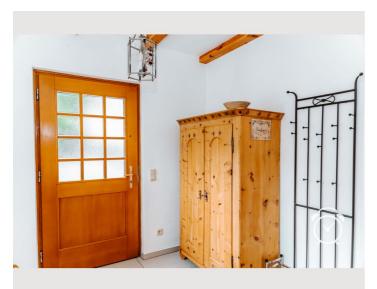

#### **Descripiton of accommodation**

The comfortably furnished corner row house offers a living space of approx. 130 m<sup>2</sup> and has a winter garden with underfloor heating and gallery on the first floor. You can let your mind wander in the quiet garden with comfortable seating. On the ground floor there is a spacious anteroom with a guest toilet. From the ground floor you reach the fully equipped basement with washing machine, drying room, pantry and a small workshop for hobbyists. The open-plan living-dining area has a new, modern kitchen with high-quality branded appliances (fridge with beverage drawer, steam oven, oven with warming drawer, dishwasher, electric stove, Nespresso coffee machine, coffee machine for filter coffee, internet radio, underfloor heating, etc.). The living room is equipped with a comfortable leather suite, a cozy tiled stove, TV and dining area. Free WiFi available.