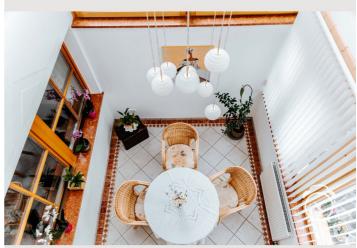

#### **Descripiton of accommodation**

The comfortably furnished corner row house offers a living space of approx. 130 m<sup>2</sup> and has a winter garden with underfloor heating and gallery on the first floor. You can let your mind wander in the quiet garden with comfortable seating. On the ground floor there is a spacious anteroom with a guest toilet. From the ground floor you reach the fully equipped basement with washing machine, drying room, pantry and a small workshop for hobbyists. The open-plan living-dining area has a new, modern kitchen with high-quality branded appliances (fridge with beverage drawer, steam oven, oven with warming drawer, dishwasher, electric stove, Nespresso coffee machine, coffee machine for filter coffee, internet radio, underfloor heating, etc.). The living room is equipped with a comfortable leather suite, a cozy tiled stove, TV and dining area. Free WiFi available.