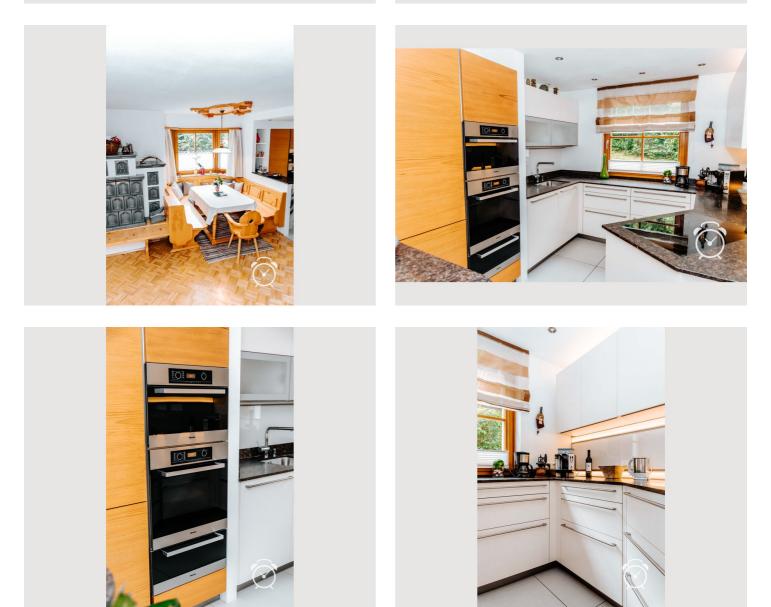

#### **Descripiton of accommodation**

The comfortably furnished corner row house offers a living space of approx. 130 m<sup>2</sup> and has a winter garden with underfloor heating and gallery on the first floor. You can let your mind wander in the quiet garden with comfortable seating. On the ground floor there is a spacious anteroom with a guest toilet. From the ground floor you reach the fully equipped basement with washing machine, drying room, pantry and a small workshop for hobbyists. The open-plan living-dining area has a new, modern kitchen with high-quality branded appliances (fridge with beverage drawer, steam oven, oven with warming drawer, dishwasher, electric stove, Nespresso coffee machine, coffee machine for filter coffee, internet radio, underfloor heating, etc.). The living room is equipped with a comfortable leather suite, a cozy tiled stove, TV and dining area. Free WiFi available.