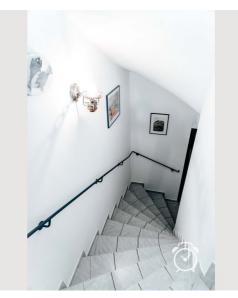

#### **Descripiton of accommodation**

The comfortably furnished corner row house offers a living space of approx. 130 m<sup>2</sup> and has a winter garden with underfloor heating and gallery on the first floor. You can let your mind wander in the quiet garden with comfortable seating. On the ground floor there is a spacious anteroom with a guest toilet. From the ground floor you reach the fully equipped basement with washing machine, drying room, pantry and a small workshop for hobbyists. The open-plan living-dining area has a new, modern kitchen with high-quality branded appliances (fridge with beverage drawer, steam oven, oven with warming drawer, dishwasher, electric stove, Nespresso coffee machine, coffee machine for filter coffee, internet radio, underfloor heating, etc.). The living room is equipped with a comfortable leather suite, a cozy tiled stove, TV and dining area. Free WiFi available.