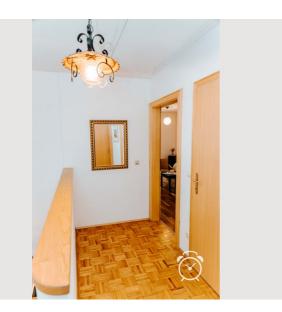

#### **Descripiton of accommodation**

The comfortably furnished corner row house offers a living space of approx. 130 m<sup>2</sup> and has a winter garden with underfloor heating and gallery on the first floor. You can let your mind wander in the quiet garden with comfortable seating. On the ground floor there is a spacious anteroom with a guest toilet. From the ground floor you reach the fully equipped basement with washing machine, drying room, pantry and a small workshop for hobbyists. The open-plan living-dining area has a new, modern kitchen with high-quality branded appliances (fridge with beverage drawer, steam oven, oven with warming drawer, dishwasher, electric stove, Nespresso coffee machine, coffee machine for filter coffee, internet radio, underfloor heating, etc.). The living room is equipped with a comfortable leather suite, a cozy tiled stove, TV and dining area. Free WiFi available.