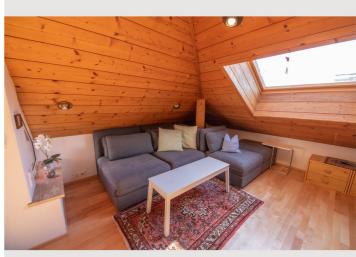

# Living and sleeping

#### An apartment in the right size!

The apartment is divided into a bedroom and living area with kitchen. As an interesting detail, there is a false ceiling above the kitchen, which forms a niche under the roof gable. This was set up as a small reading corner. There is also a bathroom with bathtub and toilet and a small storage room. You have enough space for living without getting lost in excessively large rooms.

### Cozy and sunny!

The sloping ceilings and the large amount of wood in the apartment create a cozy, homely atmosphere that invites you to relax. The (roof) windows provide a lot of light and sun in the rooms. Electric external roller blinds are used to regulate temperature and light according to your wishes. The small roof terrace has sun practically all day long.