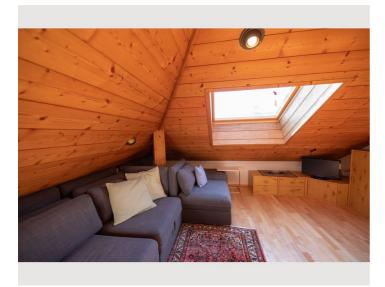

# Living and sleeping

#### An apartment in the right size!

The apartment is divided into a bedroom and living area with kitchen. As an interesting detail, there is a false ceiling above the kitchen, which forms a niche under the roof gable. This was set up as a small reading corner. There is also a bathroom with bathtub and toilet and a small storage room. You have enough space for living without getting lost in excessively large rooms.

### Cozy and sunny!

The sloping ceilings and the large amount of wood in the apartment create a cozy, homely atmosphere that invites you to relax. The (roof) windows provide a lot of light and sun in the rooms. Electric external roller blinds are used to regulate temperature and light according to your wishes. The small roof terrace has sun practically all day long.