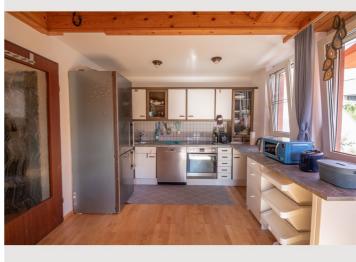

## **Kitchen**

- Private kitchen
- Glasses/Tableware
- Dishwasher

- Cooking utensils
- Espresso machine
- Microwave