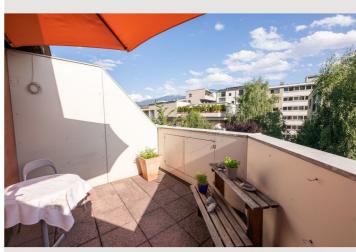

### Cozy and sunny!

The sloping ceilings and the large amount of wood in the apartment create a cozy, homely atmosphere that invites you to relax. The (roof) windows provide a lot of light and sun in the rooms. Electric external roller blinds are used to regulate temperature and light according to your wishes. The small roof terrace has sun practically all day long.

# **Basic equipment**

- Roof-terrace
- Community washing machine
- Bedclothes
- Private toilet
- Vacuum cleaner
- Cleaning utensils

- Internet/Wifi
- Community dryer
- Towels
- Garage
- Iron & ironing board
- Hairdryer