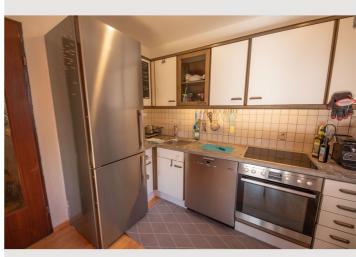

#### An apartment in the right size!

The apartment is divided into a bedroom and living area with kitchen. As an interesting detail, there is a false ceiling above the kitchen, which forms a niche under the roof gable. This was set up as a small reading corner. There is also a bathroom with bathtub and toilet and a small storage room. You have enough space for living without getting lost in excessively large rooms.

## **Kitchen**

- Private kitchen
- Glasses/Tableware
- Dishwasher

- Cooking utensils
- Espresso machine
- Microwave