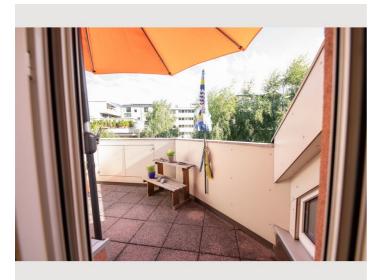

### Cozy and sunny!

The sloping ceilings and the large amount of wood in the apartment create a cozy, homely atmosphere that invites you to relax. The (roof) windows provide a lot of light and sun in the rooms. Electric external roller blinds are used to regulate temperature and light according to your wishes. The small roof terrace has sun practically all day long.

# **Basic equipment**

- Roof-terrace
- Community washing machine
- Bedclothes
- Private toilet
- Vacuum cleaner
- Cleaning utensils

- Internet/Wifi
- Community dryer
- Towels
- Garage
- Iron & ironing board
- Hairdryer