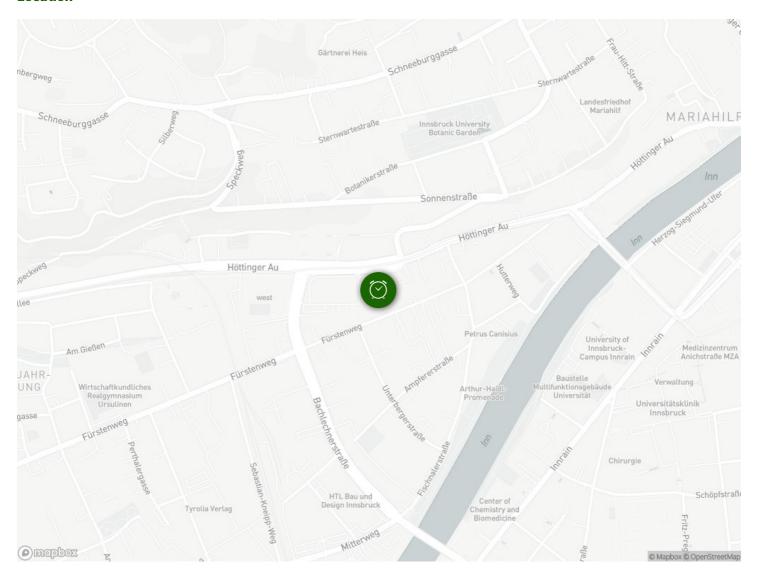

### Location

### **Infrastructure**

3 Minutes, in front of the house

□ 15 Minutes with bus (F)

3 15 Minutes, with bus or tram

3-5 Minuten, right around the corner

8 Minutes on foot, 5 minutes with bike, bus or tram

Central and still quiet - is that possible?

The apartment is close to the city center - 5 minutes by tram or bike or 12 minutes on foot. However, since it is turned away from the main road, towards the bike path, you are largely isolated from the street noise of the city and can enjoy the twittering of birds and the sound of the wind. If you bring your own car, you can safely leave it there for your entire stay in Innsbruck. The best way to get around here is on foot, by bike or by public transport and much faster than by car. The bike path runs right behind the house.

Around the corner there are: doctor, grocery stores, shopping center West (pharmacy, clothing, post office, groceries, Hofer / Aldi, cafe, etc.), bus and tram stops.

Distances to various destinations on foot: clinic and main university 8 min; Inn promenade 6 min; Old town 15 min, center 10-15 min, botanical garden 5 min, other universities can be reached directly with train and bus in front of the house (15-20 min max)