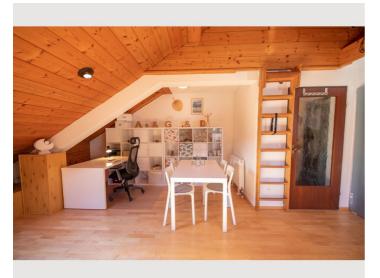

#### An apartment in the right size!

The apartment is divided into a bedroom and living area with kitchen. As an interesting detail, there is a false ceiling above the kitchen, which forms a niche under the roof gable. This was set up as a small reading corner. There is also a bathroom with bathtub and toilet and a small storage room. You have enough space for living without getting lost in excessively large rooms.

### Cozy and sunny!

The sloping ceilings and the large amount of wood in the apartment create a cozy, homely atmosphere that invites you to relax. The (roof) windows provide a lot of light and sun in the rooms. Electric external roller blinds are used to regulate temperature and light according to your wishes. The small roof terrace has sun practically all day long.