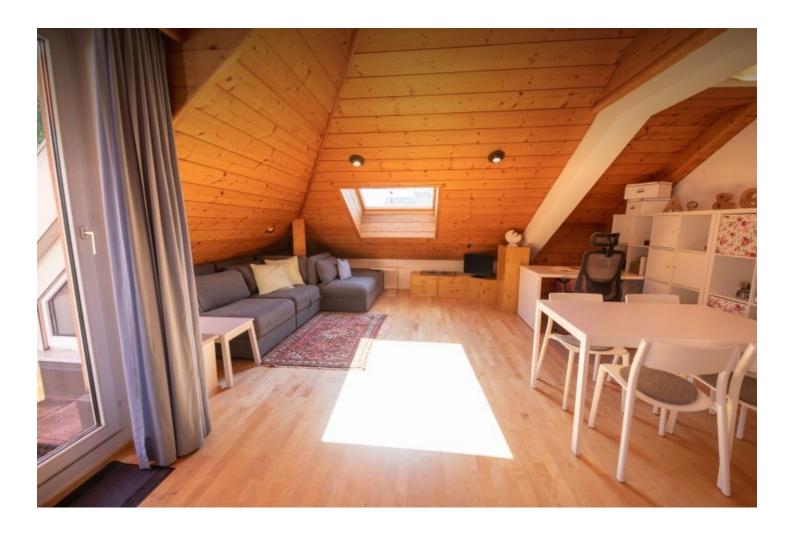

#### An apartment in the right size!

The apartment is divided into a bedroom and living area with kitchen. As an interesting detail, there is a false ceiling above the kitchen, which forms a niche under the roof gable. This was set up as a small reading corner. There is also a bathroom with bathtub and toilet and a small storage room. You have enough space for living without getting lost in excessively large rooms.

### Cozy and sunny!

The sloping ceilings and the large amount of wood in the apartment create a cozy, homely atmosphere that invites you to relax. The (roof) windows provide a lot of light and sun in the rooms. Electric external roller blinds are used to regulate temperature and light according to your wishes. The small roof terrace has sun practically all day long.