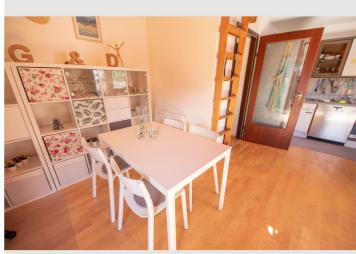

#### An apartment in the right size!

The apartment is divided into a bedroom and living area with kitchen. As an interesting detail, there is a false ceiling above the kitchen, which forms a niche under the roof gable. This was set up as a small reading corner. There is also a bathroom with bathtub and toilet and a small storage room. You have enough space for living without getting lost in excessively large rooms.

### Completely furnished!

The apartment is ready to move in only with a suitcase - among other things because it is being offered as a sublease. Everything is really there that you need in everyday life, as it is used as a family residence for part of the year. Thus it is also noted that some of the boxes and stocks cannot be used. However, there is a lot of empty storage space in the apartment that you can easily stow away all your belongings.