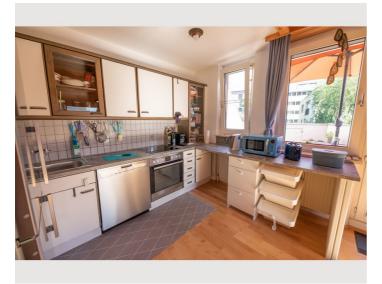

#### An apartment in the right size!

The apartment is divided into a bedroom and living area with kitchen. As an interesting detail, there is a false ceiling above the kitchen, which forms a niche under the roof gable. This was set up as a small reading corner. There is also a bathroom with bathtub and toilet and a small storage room. You have enough space for living without getting lost in excessively large rooms.

## **Kitchen**

- Private kitchen
- Glasses/Tableware
- Dishwasher

- Cooking utensils
- Espresso machine
- Microwave