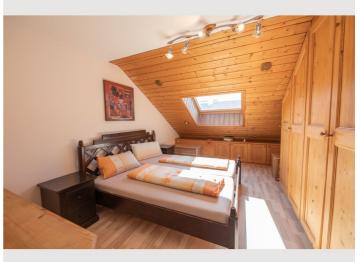

### Sleeping options

# Living and sleeping

### Cozy and sunny!

The sloping ceilings and the large amount of wood in the apartment create a cozy, homely atmosphere that invites you to relax. The (roof) windows provide a lot of light and sun in the rooms. Electric external roller blinds are used to regulate temperature and light according to your wishes. The small roof terrace has sun practically all day long.