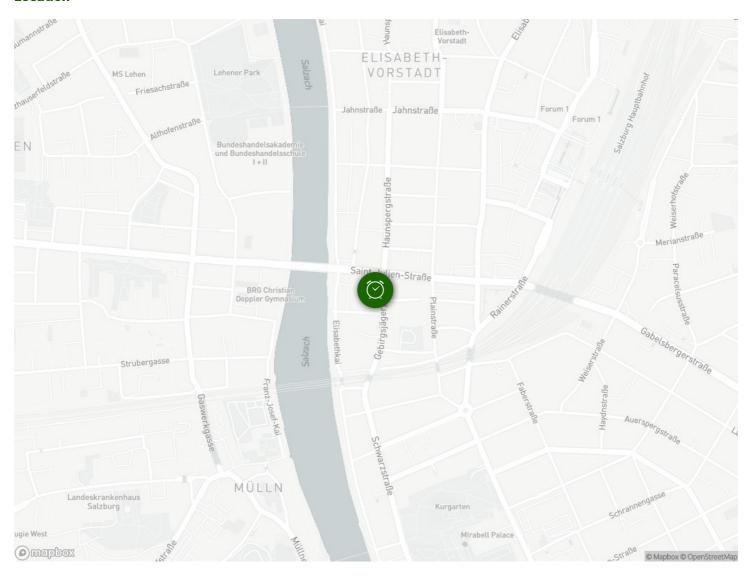

rea is ideal.

The kitchen and lounge is the community center of our shared apartments, where everyone meets and talks, cooks, eats, watches TV or drinks coffee / tea on the common terrace.

## **Equipment & Features**

- ☆ Basic equipment
- Terrace
- TV
- Community dryer
- Towels
- Iron & ironing board

- Internet/Wifi
- Community washing machine
- Bedclothes
- Toilet at the corridor
- Hairdryer

- First supply
- Toilet paper
- **Kitchen**
- Shared kitchen
- Glasses/Tableware
- Microwave

- Cooking utensils
- Coffee machine

## **Informations**

- Suitable for construction workers
- Smoking not allowed
- Desk/Workplace
- Regular cleaning at extra cost
- Not suitable for children
- Short-term parking zone subject to a charge
- Pets forbidden

**Picture gallery** 











#### Location