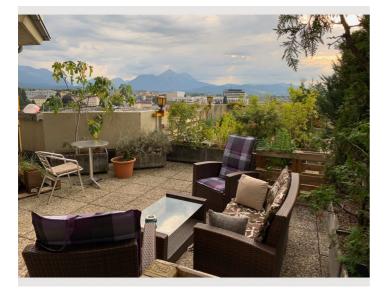

## **Descripiton of accommodation**

The cosy room is fully furnished with its own small roof terrace. (smoking)

A lounge sofa and TV make it really cozy. There is a desk for working.

The central location offers the best infrastructure. Actually, everything is within walking distance. With the bus lines 1,2,23 you reach the city center directly, also to the airport or the trade fair are reached within 10-20 minutes.

The kitchen and lounge is the community center of our shared apartments, where everyone meets and talks, cooks, eats, watches TV or drinks coffee / tea on the common terrace.