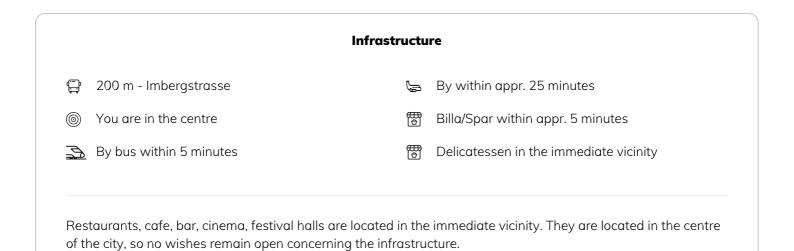

### Informations

- Suitable for children
- Short-term parking zone subject to a charge
- Private entrance
- Regular cleaning free of charge
- Smoking not allowed
- Desk/Workplace
- Pets on request
- Bicycle room free of charge

### **Additional services**

 Parking possibility in the Mirabellgarage walking distance approx. 7 minutes (€ 120,00)

All prices are gross per month - billing is done directly with the lessor.