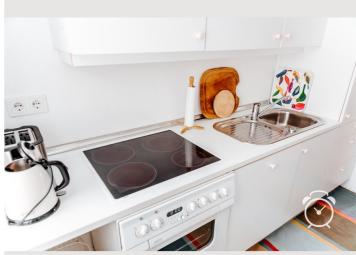

### View and rent online

Charming open architect apartment in the 600 year old townhouse!

|     | Living space                                                 | ĨŇ | 1. floor            |
|-----|--------------------------------------------------------------|----|---------------------|
|     | 60m²                                                         | Ĩ. | Check-in            |
| 38) | Maximum occupancy                                            |    | 09:00 - 20:00 Clock |
|     | 2 Persons                                                    | ~  |                     |
|     |                                                              | ⊡  | Check-out           |
| a   | Complete accommodation 🕐                                     |    | 08:00 - 11:00 Clock |
|     | 1 private bathroom 1 Separated bedroom 1 Living-Sleepingroom |    |                     |