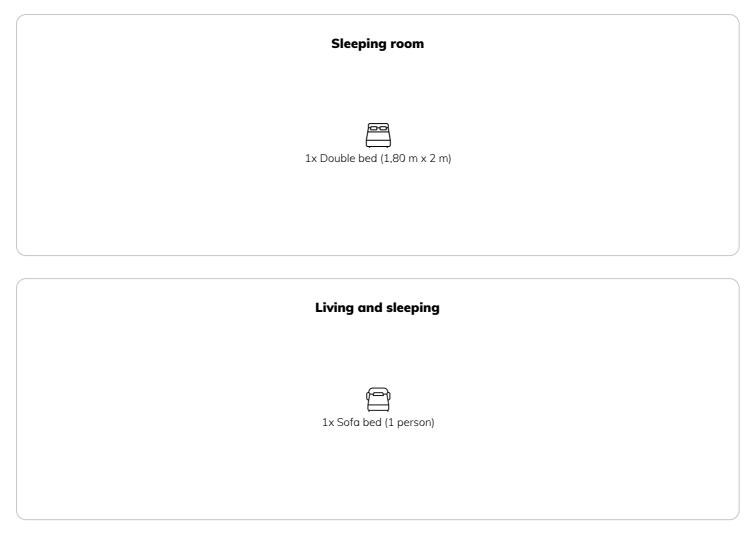

ng space                                                 | ĨŇ | 1. floor            |
|-----|--------------------------------------------------------------|----|---------------------|
|     | 60m²                                                         | Ĩ. | Check-in            |
| 38) | Maximum occupancy                                            |    | 09:00 - 20:00 Clock |
|     | 2 Persons                                                    | ~  |                     |
|     |                                                              | ⊡  | Check-out           |
| a   | Complete accommodation 🕐                                     |    | 08:00 - 11:00 Clock |
|     | 1 private bathroom 1 Separated bedroom 1 Living-Sleepingroom |    |                     |

#### **Sleeping options**



#### **Descripiton of accommodation**

In the 600 year old town house, which is a listed building, the complete refurbishment of the house has created a modern, contemporary attitude to life, open, bright sunny rooms with an extensive view.



### Informations

- Suitable for children
- Short-term parking zone subject to a charge
- Private entrance
- Regular cleaning free of charge
- Smoking not allowed
- Desk/Workplace
- Pets on request
- Bicycle room free of charge

### **Additional services**

 Parking possibility in the Mirabellgarage walking distance approx. 7 minutes (€ 120,00)

All prices are gross per month - billing is done directly with the lessor.

### **Picture gallery**









































#### Video

## Goto Video





#### Location