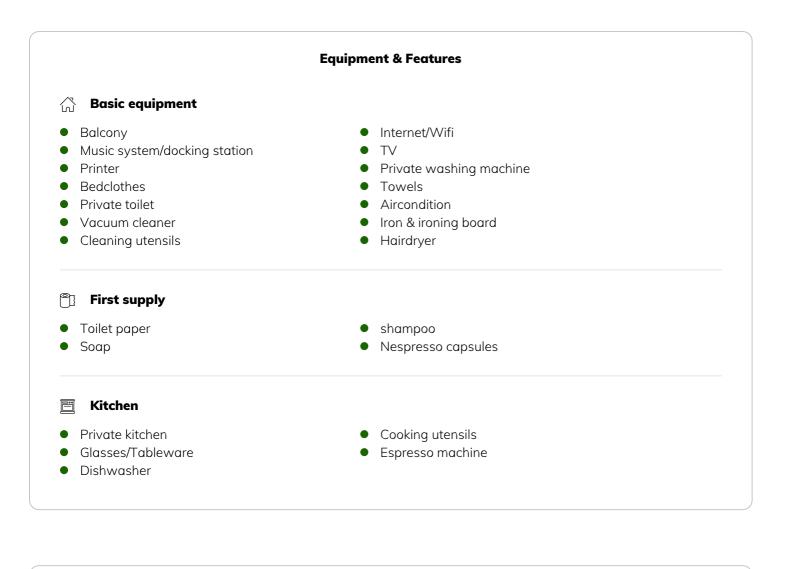

### Informations

- Suitable for children
- Short-term parking zone subject to a charge
- Private entrance
- Regular cleaning free of charge
- Smoking not allowed
- Desk/Workplace
- Pets on request
- Bicycle room free of charge