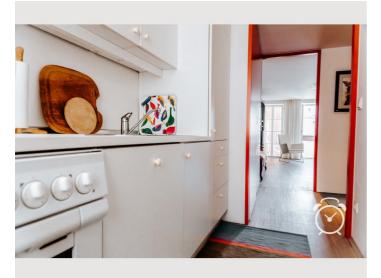

### View and rent online

Charming open architect apartment in the 600 year old townhouse!

|     | Living space                                                 | ĨŇ | 1. floor            |
|-----|--------------------------------------------------------------|----|---------------------|
|     | 60m²                                                         | Ĩ. | Check-in            |
| 38) | Maximum occupancy                                            |    | 09:00 - 20:00 Clock |
|     | 2 Persons                                                    | ~  |                     |
|     |                                                              | ⊡  | Check-out           |
| a   | Complete accommodation 🕐                                     |    | 08:00 - 11:00 Clock |
|     | 1 private bathroom 1 Separated bedroom 1 Living-Sleepingroom |    |                     |