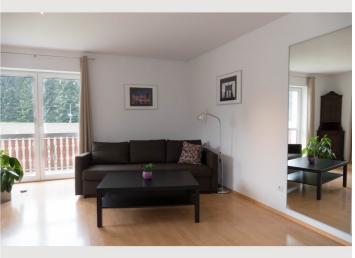

### **Descripiton of accommodation**

The light-filled family apartment is located on the 1st floor. It has a fully equipped kitchen, spacious living room, spacious bedroom and separate bathroom with spacious balcony

1 private bathroom 1 Separated bedroom 1 Living-Sleepingroom

👸 1. floor

**←** Check-in

15:00 - 20:00 Clock

**○** Check-out

07:00 - 10:00 Clock

# Sleeping room 1x Double bed (1.80 m x 2 m) Living and sleeping 1x Sofa bed (2 persons)