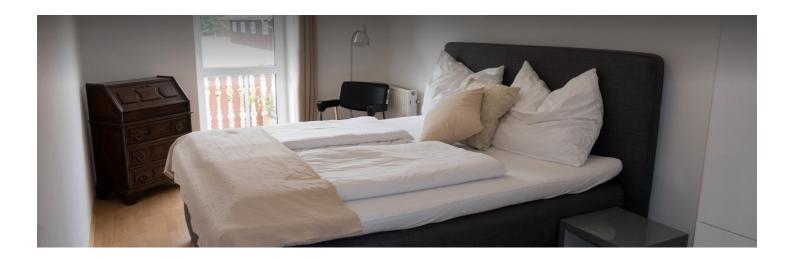

# Sleeping room 1x Double bed (1.80 m x 2 m) Living and sleeping 1x Sofa bed (2 persons)

### **Descripiton of accommodation**

The light-filled family apartment is located on the 1st floor. It has a fully equipped kitchen, spacious living room, spacious bedroom and separate bathroom with spacious balcony