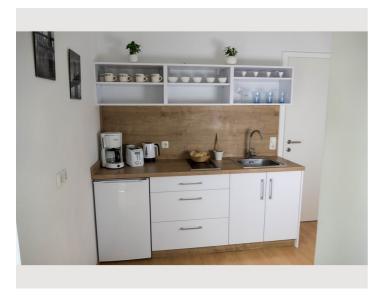

### **Descripiton of accommodation**

The light-filled family apartment is located on the 1st floor. It has a fully equipped kitchen, spacious living room, spacious bedroom and separate bathroom with spacious balcony

### **Kitchen**

- Private kitchen
- Glasses/Tableware

- Cooking utensils
- Filter coffee