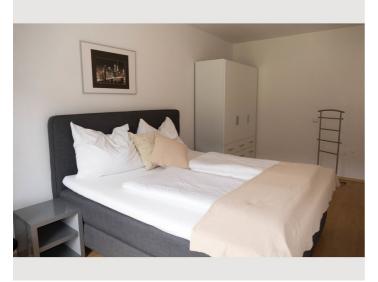

# Sleeping room 1x Double bed (1.80 m x 2 m) Living and sleeping 1x Sofa bed (2 persons)

### **Descripiton of accommodation**

The light-filled family apartment is located on the 1st floor. It has a fully equipped kitchen, spacious living room, spacious bedroom and separate bathroom with spacious balcony