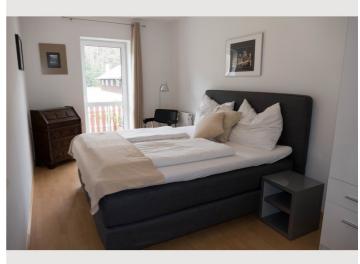

# Sleeping room 1x Double bed (1.80 m x 2 m) Living and sleeping 1x Sofa bed (2 persons)

### **Descripiton of accommodation**

The light-filled family apartment is located on the 1st floor. It has a fully equipped kitchen, spacious living room, spacious bedroom and separate bathroom with spacious balcony