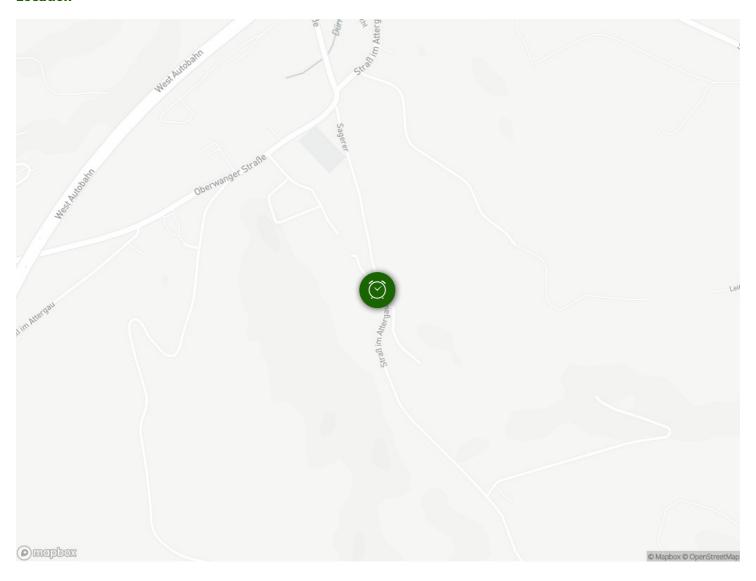

## Location

### Infrastructure

3 minutes by car 3,5 km

罗 5 minutes by car 3,9 km

₹ 13 minutes walk 1.1 km

7 minutes by car 4,6 km

🕽 36 minutes by car 50,9 km Salzburg

56 minutes by car 83 km Linz

In only 5 - 10 minutes you can reach the Attersee or the Mondsee,