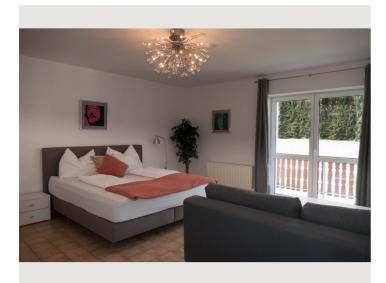

## **Descripiton of accommodation**

The 1-room apartment is located on the 1st floor and is fully furnished for you. It has a fully equipped kitchen and a separate bathroom. There is a box spring bed and a pull out sofa. With balcony towards garden view

## A Basic equipment

- Balcony
- Internet/Wifi
- Community washing machine
- Bedclothes
- Private toilet
- Vacuum cleaner

- Garden sharing
- TV
- Community dryer
- Towels
- Private parking space
- Hairdryer