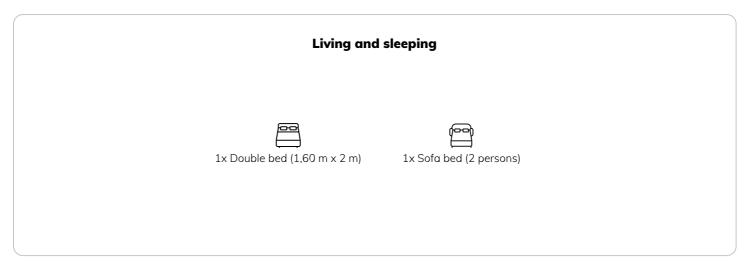

## **Sleeping options**

## **Descripiton of accommodation**

The 1-room apartment is located on the 1st floor and is fully furnished for you. It has a fully equipped kitchen and a separate bathroom. There is a box spring bed and a pull out sofa. With balcony towards garden view