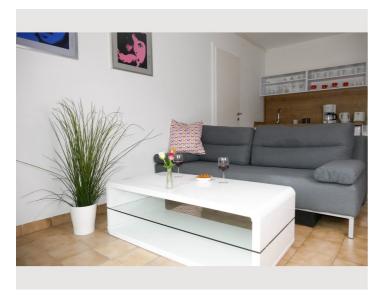

## **Descripiton of accommodation**

The 1-room apartment is located on the 1st floor and is fully furnished for you. It has a fully equipped kitchen and a separate bathroom. There is a box spring bed and a pull out sofa. With balcony towards garden view

#### **Kitchen**

- Private kitchen
- Glasses/Tableware

- Cooking utensils
- Filter coffee