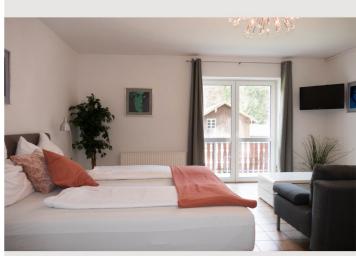

## **Descripiton of accommodation**

The 1-room apartment is located on the 1st floor and is fully furnished for you. It has a fully equipped kitchen and a separate bathroom. There is a box spring bed and a pull out sofa. With balcony towards garden view

## A Basic equipment

- Balcony
- Internet/Wifi
- Community washing machine
- Bedclothes
- Private toilet
- Vacuum cleaner

- Garden sharing
- TV
- Community dryer
- Towels
- Private parking space
- Hairdryer