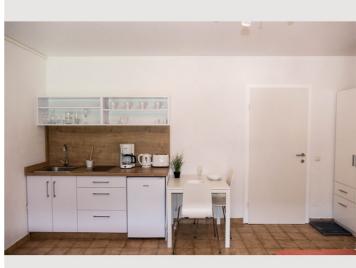

## **Descripiton of accommodation**

The 1-room apartment is located on the 1st floor and is fully furnished for you. It has a fully equipped kitchen and a separate bathroom. There is a box spring bed and a pull out sofa. With balcony towards garden view

#### **Kitchen**

- Private kitchen
- Glasses/Tableware

- Cooking utensils
- Filter coffee