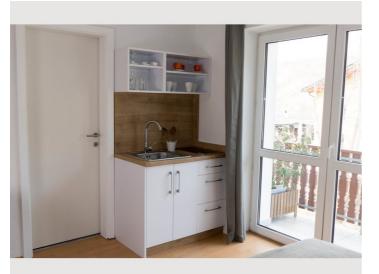

#### **Descripiton of accommodation**

The light-flooded apartment is located on the 1st floor.

Balcony is on the creek side. It has a fully equipped kitchen, spacious living room / bedroom and separate bathroom.