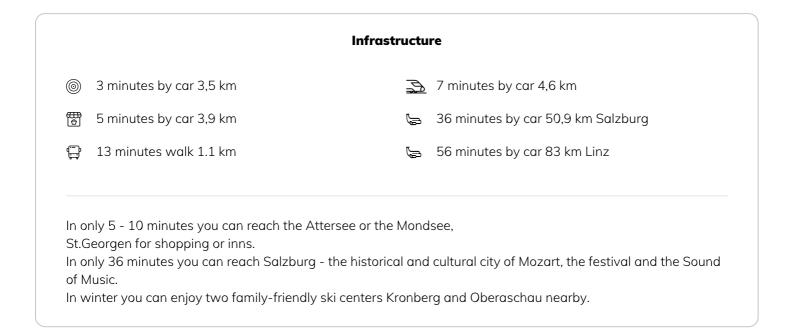

VAT. | € 658,96            |
| Security deposit        | € 500,00            |

- Check-in 15:00 - 20:00 Clock
- Check-out 07:00 - 10:00 Clock

# Living space 20m<sup>2</sup>

- المعناطة
   Maximum occupancy

   2 Persons
- ☐ Complete accommodation ?1 private bathroom 1 Living-Sleepingroom

#### **Sleeping options**



#### **Descripiton of accommodation**

The light-flooded apartment is located on the 1st floor.

Balcony is on the creek side. It has a fully equipped kitchen, spacious living room / bedroom and separate bathroom.





#### **Additional services**

• Cleaning every 2 weeks (€ 40,00)

All prices are gross per month - billing is done directly with the lessor.

# **Picture gallery**













Tel.: +43 662 23 10 55 · Email: office@kurzzeitmiete.at · www.kurzzeitmiete.at





### Location