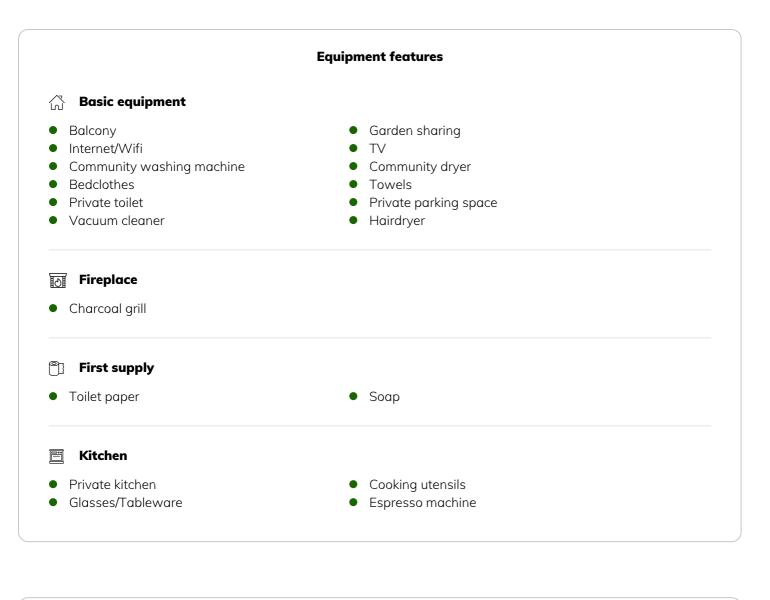

#### **Descripiton of accommodation**

The light-flooded apartment is located on the 1st floor.

Balcony is on the creek side. It has a fully equipped kitchen, spacious living room / bedroom and separate bathroom.