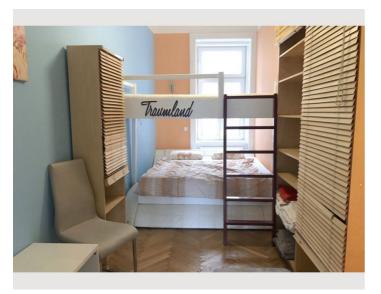

| Bedroom 3                    |             |  |  |  |
|------------------------------|-------------|--|--|--|
| 1x Double bed (1,40 m x 2 m) | 1x Bunk bed |  |  |  |
|                              |             |  |  |  |
| Bedroom 4                    |             |  |  |  |
| 1x Double bed (1,80 m x 2 m) | 1x Bunk bed |  |  |  |
|                              |             |  |  |  |
| Bedroom 5                    |             |  |  |  |
|                              |             |  |  |  |
| 2x Single bed                |             |  |  |  |
|                              |             |  |  |  |
|                              |             |  |  |  |

### **Descripiton of accommodation**

Whether for a business stay for several weeks or as a temporary (second) residence for the entire family - the old building apartment in the center of Vienna offers something for everyone. Also suitable for a year abroad or as a diplomatic residence. Complete equipment available from baby to teenage age.