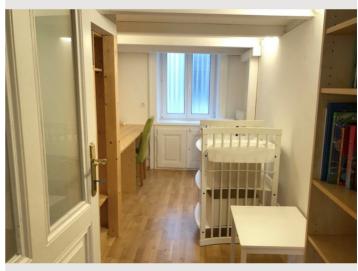

**Period** 10/06/ - 10/07/2025 **Number of persons** 2

**Total** incl. VAT. €7.284,62Security deposit £5.500,00

|             | Living space 225m <sup>2</sup>            | Î        | <b>1. floor</b> Elevator available     |  |
|-------------|-------------------------------------------|----------|----------------------------------------|--|
| ^           |                                           | ch.      |                                        |  |
| (88)        | Maximum occupancy 10 Persons              |          | <b>Check-in</b><br>16:30 - 20:30 Clock |  |
|             | Complete accommodation ②                  |          | Check-out                              |  |
| <u>lnol</u> | 2 private bathrooms 6 Separated bedrooms  |          | 07:30 - 10:00 Clock                    |  |
|             |                                           |          |                                        |  |
|             |                                           |          |                                        |  |
| Sleeping    | options                                   |          |                                        |  |
|             | Bedroom 1                                 |          |                                        |  |
|             |                                           |          |                                        |  |
|             |                                           |          |                                        |  |
|             |                                           | 4        |                                        |  |
|             | 1x Double bed (1,80 m x 2 m) 1x Children/ | baby bea |                                        |  |
|             |                                           |          |                                        |  |
|             |                                           |          |                                        |  |
|             |                                           |          |                                        |  |
| Bedroom 2   |                                           |          |                                        |  |
|             |                                           |          |                                        |  |
|             |                                           |          |                                        |  |
|             |                                           |          |                                        |  |
|             | 1x Double bed (1,40 m x 2 m)              |          |                                        |  |
|             |                                           |          |                                        |  |
|             |                                           |          |                                        |  |
|             |                                           |          |                                        |  |
|             |                                           |          |                                        |  |

| Bedroom 3                    |             |  |  |  |
|------------------------------|-------------|--|--|--|
| 1x Double bed (1,40 m x 2 m) | 1x Bunk bed |  |  |  |
|                              |             |  |  |  |
| Bedroom 4                    |             |  |  |  |
| 1x Double bed (1,80 m x 2 m) | 1x Bunk bed |  |  |  |
|                              |             |  |  |  |
| Bedroom 5                    |             |  |  |  |
|                              |             |  |  |  |
| 2x Single bed                |             |  |  |  |
|                              |             |  |  |  |
|                              |             |  |  |  |