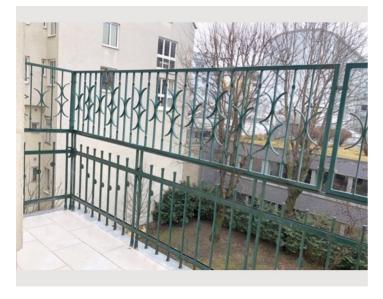

The apartment has internet access via WLAN and everything that makes the visitor's heart beat faster, such as the perfectly equipped luxury kitchen, a double bathtub and a green view in the middle of the city from most bedrooms.

### Basic equipment

- Balcony
- Internet/Wifi
- T\/
- Private dryer
- Towels
- Vacuum cleaner
- Cleaning utensils

- Garden
- Music system/docking station
- Private washing machine
- Bedclothes
- Private toilet
- Iron & ironing board
- Hairdryer