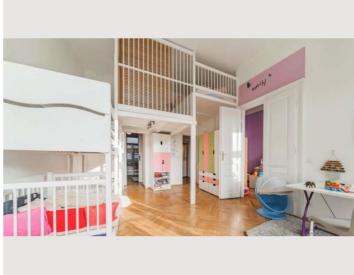

| Bedroom 3                    |             |  |  |  |
|------------------------------|-------------|--|--|--|
| 1x Double bed (1,40 m x 2 m) | 1x Bunk bed |  |  |  |
|                              |             |  |  |  |
| Bedroom 4                    |             |  |  |  |
| 1x Double bed (1,80 m x 2 m) | 1x Bunk bed |  |  |  |
|                              |             |  |  |  |
| Bedroom 5                    |             |  |  |  |
|                              |             |  |  |  |
| 2x Single bed                |             |  |  |  |
|                              |             |  |  |  |
|                              |             |  |  |  |

### **Descripiton of accommodation**

Whether for a business stay for several weeks or as a temporary (second) residence for the entire family - the old building apartment in the center of Vienna offers something for everyone. Also suitable for a year abroad or as a diplomatic residence. Complete equipment available from baby to teenage age.