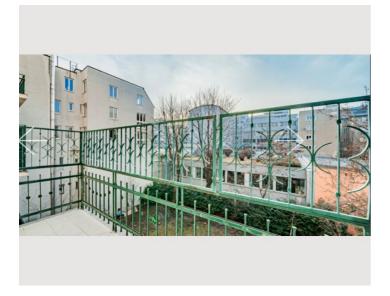

The apartment has internet access via WLAN and everything that makes the visitor's heart beat faster, such as the perfectly equipped luxury kitchen, a double bathtub and a green view in the middle of the city from most bedrooms.

### Basic equipment

- Balcony
- Internet/Wifi
- T\/
- Private dryer
- Towels
- Vacuum cleaner
- Cleaning utensils

- Garden
- Music system/docking station
- Private washing machine
- Bedclothes
- Private toilet
- Iron & ironing board
- Hairdryer