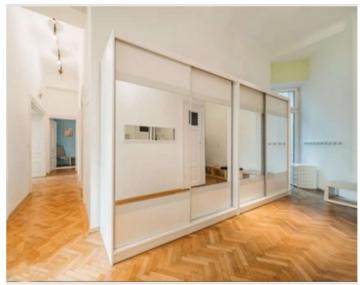

a green view in the middle of the city from most bedrooms.

# **Equipment features**

### Basic equipment

- Balcony
- Internet/Wifi
- T\/
- Private dryer
- Towels
- Vacuum cleaner
- Cleaning utensils

- Garden
- Music system/docking station
- Private washing machine
- Bedclothes
- Private toilet
- Iron & ironing board
- Hairdryer

#### First supply

- Toilet paper
- Soap

- shampoo
- Nespresso capsules

#### **Kitchen**

- Private kitchen
- Glasses/Tableware
- Filter coffee
- Microwave

- Cooking utensils
- Espresso machine
- Dishwasher

## Informations

- Suitable for construction workers
- Smoking not allowed
- Desk/Workplace
- Regular cleaning at extra cost
- Suitable for children
- Short-term parking zone subject to a charge
- Pets on request

#### **Picture gallery**



































#### Infrastructure



All suppliers of daily life are located in the immediate vicinity: supermarkets, schools, doctors, local and restaurants and stops from 13 A, 2, U2 and U3. It is only a few minutes walk to the city or to the shopping mile Mariahilferstraße.

#### Location