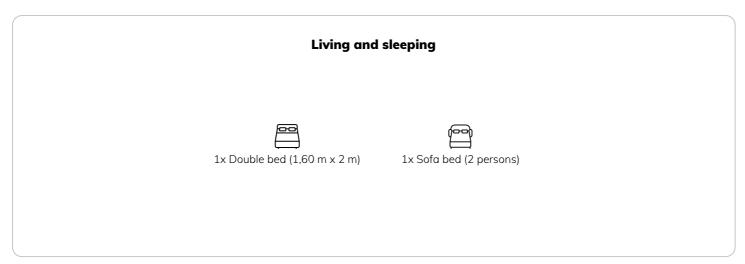

STUDIO APARTMENT, 3500 KREMS AN DER DONAU

# **Wachau Luxury**

Object number: JENC1

View and rent online

New APARTMENT IN BEAUTIFUL Wienertor Center on the 1st floor (38  $m^2$  plus 17 $m^2$  terrace) close to the old town of Krems

 Period
 28/08/ - 28/09/2025

 Number of persons
 2

Total incl. VAT.€ 1.565,73Security deposit€ 1.200,00

Living space

38m²

**β**β Maximum occupancy

2 Persons

**Complete accommodation** ?

1 private bathroom 1 Living-Sleepingroom

1. floor

Elevator available

**←** Check-in

14:00 - 21:00 Clock

**○** Check-out

07:00 - 11:00 Clock

#### **Sleeping options**



#### **Descripiton of accommodation**

New APARTMENT IN BEAUTIFUL Wienertor Center on the 1st floor close to OLD TOWN LOCATION and Mariandl and Brühlcenter shopping center. Suitable for two adults or two adults and child.

This nice apartment has a living space of 38 m<sup>2</sup> plus a 17 m<sup>2</sup> terrace with a view of the green and quiet inner garden which is structured as follows:

- a fully furnished living / bedroom with high quality furniture and fitted kitchen including electrical appliances from AEG, Nespresso coffee machine, TV 55 ", high speed Internet A1, etc.,
- a spacious bathroom with washing machine, shower and toilet
- underground parking space in the house, bicycle storage room in the house or in acovered area in the courtyard
- a separate storage room
- New const