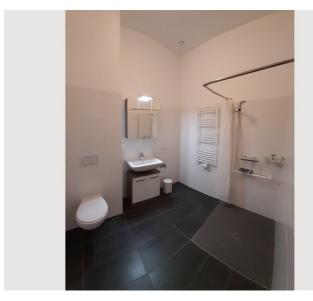

This nice apartment has a living space of 38 m<sup>2</sup> plus a 17 m<sup>2</sup> terrace with a view of the green and quiet inner garden which is structured as follows:

- a fully furnished living / bedroom with high quality furniture and fitted kitchen including electrical appliances from AEG, Nespresso coffee machine, TV 55 ", high speed Internet A1, etc.,
- a spacious bathroom with washing machine, shower and toilet
- underground parking space in the house, bicycle storage room in the house or in acovered area in the courtyard
- a separate storage room
- New construction 2020

 Number of persons
 2

Total incl. VAT.€ 1.565,73Security deposit€ 1.200,00

Living space

38m²

**β**β Maximum occupancy

2 Persons

**Complete accommodation** ?

1 private bathroom 1 Living-Sleepingroom