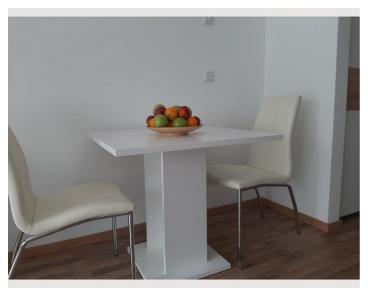

This nice apartment has a living space of 38 m<sup>2</sup> plus a 17 m<sup>2</sup> terrace with a view of the green and quiet inner garden which is structured as follows:

- a fully furnished living / bedroom with high quality furniture and fitted kitchen including electrical appliances from AEG, Nespresso coffee machine, TV 55 ", high speed Internet A1, etc.,
- a spacious bathroom with washing machine, shower and toilet
- underground parking space in the house, bicycle storage room in the house or in acovered area in the courtyard
- a separate storage room
- New construction 2020