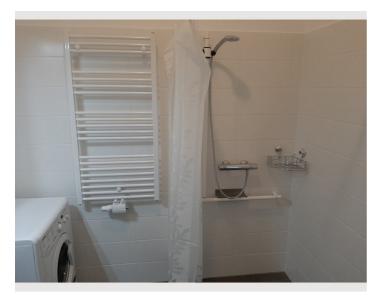

This nice apartment has a living space of 38 m<sup>2</sup> plus a 17 m<sup>2</sup> terrace with a view of the green and quiet inner garden which is structured as follows:

- a fully furnished living / bedroom with high quality furniture and fitted kitchen including electrical appliances from AEG, Nespresso coffee machine, TV 55 ", high speed Internet A1, etc.,
- a spacious bathroom with washing machine, shower and toilet
- underground parking space in the house, bicycle storage room in the house or in acovered area in the courtyard
- a separate storage room
- New construction 2020

## **Basic equipment**

- Garden
- Internet/Wifi
- Private washing machine
- Towels
- Garage
- Iron & ironing board
- Hairdryer

- Roof-terrace
- TV
- Bedclothes
- Private toilet
- Vacuum cleaner
- Cleaning utensils