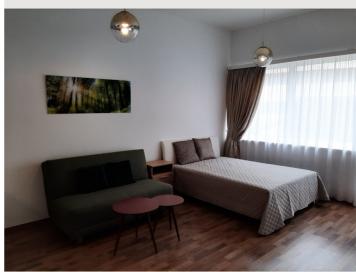

house, bicycle storage room in the house or in acovered area in the courtyard
- a separate storage room
- New construction 2020

#### **Equipment & Features**

## **Basic equipment**

- Garden
- Internet/Wifi
- Private washing machine
- Towels
- Garage
- Iron & ironing board
- Hairdryer

- Roof-terrace
- TV
- Bedclothes
- Private toilet
- Vacuum cleaner
- Cleaning utensils

#### First supply

- Toilet paper
- Soap
- Fridge filling on request

- shampoo
- Nespresso capsules

#### **Kitchen**

- Private kitchen
- Glasses/Tableware
- Dishwasher

- Cooking utensils
- Espresso machine

### Informations

- Suitable for children
- Desk/Workplace
- Pets on request
- Bicycle room free of charge

- Smoking not allowed
- Private entrance
- Regular cleaning at extra cost

#### **Picture gallery**

























#### Infrastructure

7 min walk

→ 750 m

THE

in-house supermarket,

⊋ 50 m

The perfect infrastructure, supermarket is located directly in the building, another 2 supermarkets Lidl and Penny each 1 minute walk away.

Thanks to the perfect central location, the Universities and Technical Colleges (IMC FH Krems; Danube University Krems; KPH Krems; the dental clinic Krems of Danube Private University in Krems Stein) can be reached in a few minutes. Approx. 3 minutes on foot to the Krems University Hospital.

Cycleways through city and along the Danube

#### Location