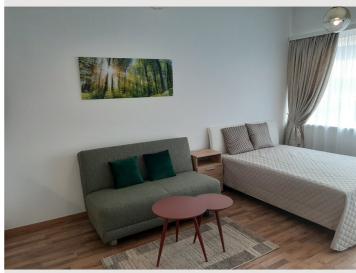

#### **Sleeping options**

This nice apartment has a living space of 38 m<sup>2</sup> plus a 17 m<sup>2</sup> terrace with a view of the green and quiet inner garden which is structured as follows:

- a fully furnished living / bedroom with high quality furniture and fitted kitchen including electrical appliances from AEG, Nespresso coffee machine, TV 55 ", high speed Internet A1, etc.,
- a spacious bathroom with washing machine, shower and toilet
- underground parking space in the house, bicycle storage room in the house or in acovered area in the courtyard
- a separate storage room
- New construction 2020