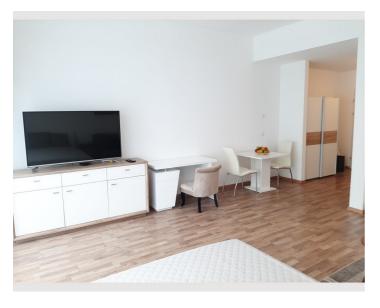

This nice apartment has a living space of 38 m<sup>2</sup> plus a 17 m<sup>2</sup> terrace with a view of the green and quiet inner garden which is structured as follows:

- a fully furnished living / bedroom with high quality furniture and fitted kitchen including electrical appliances from AEG, Nespresso coffee machine, TV 55 ", high speed Internet A1, etc.,
- a spacious bathroom with washing machine, shower and toilet
- underground parking space in the house, bicycle storage room in the house or in acovered area in the courtyard
- a separate storage room
- New construction 2020