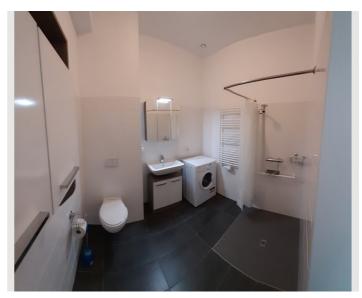

This nice apartment has a living space of 38 m<sup>2</sup> plus a 17 m<sup>2</sup> terrace with a view of the green and quiet inner garden which is structured as follows:

- a fully furnished living / bedroom with high quality furniture and fitted kitchen including electrical appliances from AEG, Nespresso coffee machine, TV 55 ", high speed Internet A1, etc.,
- a spacious bathroom with washing machine, shower and toilet
- underground parking space in the house, bicycle storage room in the house or in acovered area in the courtyard
- a separate storage room
- New construction 2020

 Number of persons
 2

Total incl. VAT.€ 1.565,73Security deposit€ 1.200,00

Living space

38m²

**β**β Maximum occupancy

2 Persons

**Complete accommodation** ?

1 private bathroom 1 Living-Sleepingroom