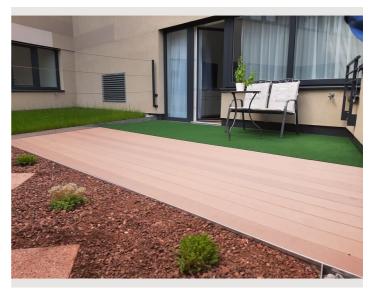

This nice apartment has a living space of 38 m<sup>2</sup> plus a 17 m<sup>2</sup> terrace with a view of the green and quiet inner garden which is structured as follows:

- a fully furnished living / bedroom with high quality furniture and fitted kitchen including electrical appliances from AEG, Nespresso coffee machine, TV 55 ", high speed Internet A1, etc.,
- a spacious bathroom with washing machine, shower and toilet
- underground parking space in the house, bicycle storage room in the house or in acovered area in the courtyard
- a separate storage room
- New construction 2020