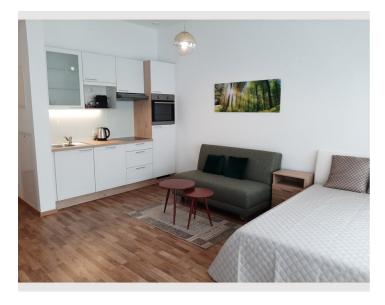

he house, bicycle storage room in the house or in acovered area in the courtyard
- a separate storage room
- New construction 2020

#### **Equipment & Features**

## **Basic equipment**

- Garden
- Internet/Wifi
- Private washing machine
- Towels
- Garage
- Iron & ironing board
- Hairdryer

- Roof-terrace
- TV
- Bedclothes
- Private toilet
- Vacuum cleaner
- Cleaning utensils

#### First supply

- Toilet paper
- Soap
- Fridge filling on request

- shampoo
- Nespresso capsules

#### **Kitchen**

- Private kitchen
- Glasses/Tableware
- Dishwasher

- Cooking utensils
- Espresso machine

### Informations

- Suitable for children
- Desk/Workplace
- Pets on request
- Bicycle room free of charge

- Smoking not allowed
- Private entrance
- Regular cleaning at extra cost

#### **Picture gallery**

























#### Infrastructure

7 min walk

→ 750 m

THE

in-house supermarket,

⊋ 50 m

The perfect infrastructure, supermarket is located directly in the building, another 2 supermarkets Lidl and Penny each 1 minute walk away.

Thanks to the perfect central location, the Universities and Technical Colleges (IMC FH Krems; Danube University Krems; KPH Krems; the dental clinic Krems of Danube Private University in Krems Stein) can be reached in a few minutes. Approx. 3 minutes on foot to the Krems University Hospital.

Cycleways through city and along the Danube

#### Location