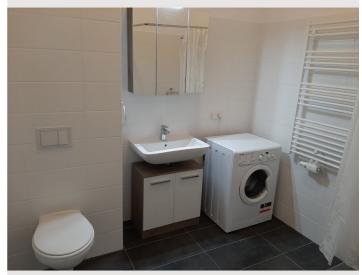

This nice apartment has a living space of 38 m<sup>2</sup> plus a 17 m<sup>2</sup> terrace with a view of the green and quiet inner garden which is structured as follows:

- a fully furnished living / bedroom with high quality furniture and fitted kitchen including electrical appliances from AEG, Nespresso coffee machine, TV 55 ", high speed Internet A1, etc.,
- a spacious bathroom with washing machine, shower and toilet
- underground parking space in the house, bicycle storage room in the house or in acovered area in the courtyard
- a separate storage room
- New construction 2020

## **Basic equipment**

- Garden
- Internet/Wifi
- Private washing machine
- Towels
- Garage
- Iron & ironing board
- Hairdryer

- Roof-terrace
- TV
- Bedclothes
- Private toilet
- Vacuum cleaner
- Cleaning utensils