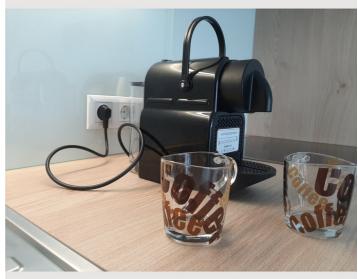

This nice apartment has a living space of 38 m<sup>2</sup> plus a 17 m<sup>2</sup> terrace with a view of the green and quiet inner garden which is structured as follows:

- a fully furnished living / bedroom with high quality furniture and fitted kitchen including electrical appliances from AEG, Nespresso coffee machine, TV 55 ", high speed Internet A1, etc.,
- a spacious bathroom with washing machine, shower and toilet
- underground parking space in the house, bicycle storage room in the house or in acovered area in the courtyard
- a separate storage room
- New construction 2020

#### First supply

- Toilet paper
- Soap
- Fridge filling on request

- shampoo
- Nespresso capsules

#### **Kitchen**

- Private kitchen
- Glasses/Tableware
- Dishwasher

- Cooking utensils
- Espresso machine