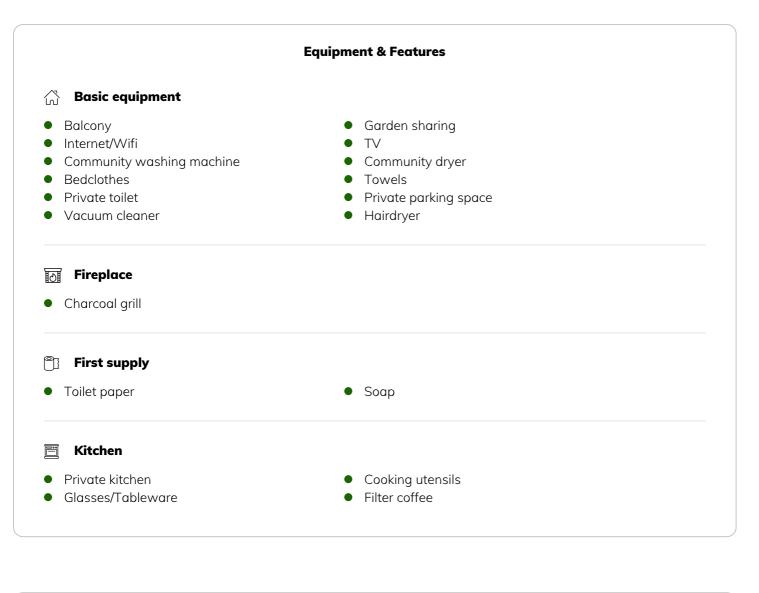

#### Descripiton of accommodation

The 1-room apartment is located on the 2nd floor. It has a fully equipped kitchen and a separate bathroom with a balcony towards the stream