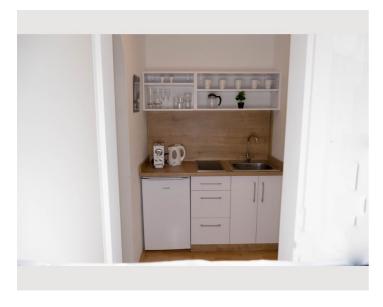

### **Descripiton of accommodation**

The 1-room apartment is located on the 2nd floor and is fully furnished for you. It has a fully equipped kitchen and a separate bathroom with a balcony facing the garden.

#### **Kitchen**

- Private kitchen
- Glasses/Tableware

- Cooking utensils
- Espresso machine