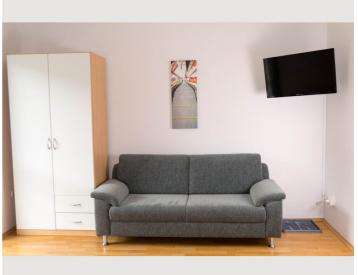

### **Descripiton of accommodation**

The 1-room apartment is located on the 2nd floor and is fully furnished for you. It has a fully equipped kitchen and a separate bathroom with a balcony facing the garden.

#### Basic equipment

- Balcony
- Internet/Wifi
- Community washing machine
- Bedclothes
- Private toilet
- Vacuum cleaner

- Garden sharing
- TV
- Community dryer
- Towels
- Private parking space
- Hairdryer