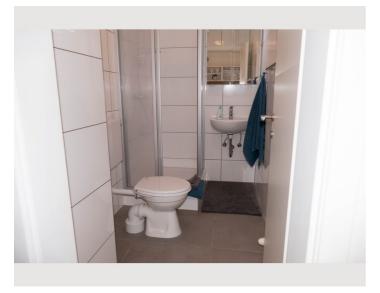

1 private bathroom 1 Living-Sleepingroom

📆 2. floor

**←** Check-in

15:00 - 20:00 Clock

**○** Check-out

07:00 - 10:00 Clock

### **Descripiton of accommodation**

The 1-room apartment is located on the 2nd floor and is fully furnished for you. It has a fully equipped kitchen and a separate bathroom with a balcony facing the garden.

#### Basic equipment

- Balcony
- Internet/Wifi
- Community washing machine
- Bedclothes
- Private toilet
- Vacuum cleaner

- Garden sharing
- TV
- Community dryer
- Towels
- Private parking space
- Hairdryer