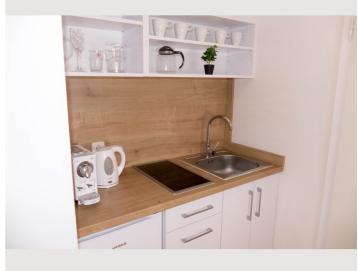

### **Descripiton of accommodation**

The 1-room apartment is located on the 2nd floor and is fully furnished for you. It has a fully equipped kitchen and a separate bathroom with a balcony facing the garden.

#### **Kitchen**

- Private kitchen
- Glasses/Tableware

- Cooking utensils
- Espresso machine