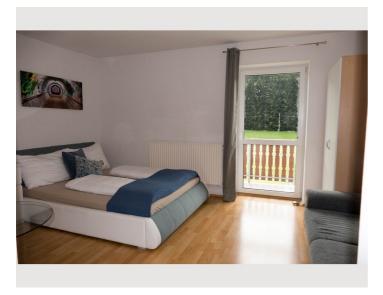

### **Descripiton of accommodation**

The 1-room apartment is located on the 2nd floor and is fully furnished for you. It has a fully equipped kitchen and a separate bathroom with a balcony facing the garden.

#### Basic equipment

- Balcony
- Internet/Wifi
- Community washing machine
- Bedclothes
- Private toilet
- Vacuum cleaner

- Garden sharing
- TV
- Community dryer
- Towels
- Private parking space
- Hairdryer