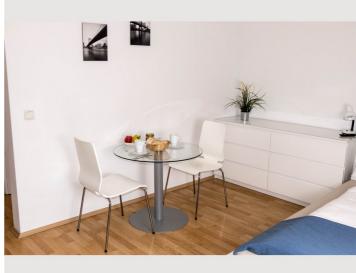

### **Descripiton of accommodation**

The 1-room apartment is located on the 2nd floor and is fully furnished for you. It has a fully equipped kitchen and a separate bathroom with a balcony facing the garden.

#### Basic equipment

- Balcony
- Internet/Wifi
- Community washing machine
- Bedclothes
- Private toilet
- Vacuum cleaner

- Garden sharing
- TV
- Community dryer
- Towels
- Private parking space
- Hairdryer