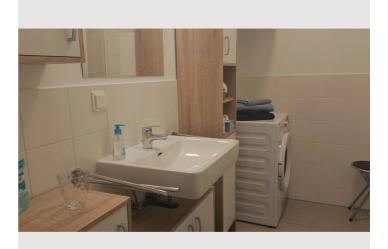

The foyer leads to a separate toilet, to the bathroom (with shower cubicle and washer-dryer) and to the kitchen-living room. There you will find a fully equipped kitchen with dishwasher, an extendable dining table for up to 4 persons, which can also be used as a workplace, as well as a seating area with a sofa bed, which provides sleeping space for two persons (160 x 200 cm). A flat-screen TV, an Internet radio and W-LAN provide entertainment, information and communication. The second room is furnished as a bedroom. There is a large double bed (180 cm wide) for first-class sleeping comfort and a large wardrobe with enough storage space even for a longer stay.