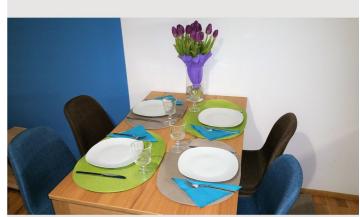

The foyer leads to a separate toilet, to the bathroom (with shower cubicle and washer-dryer) and to the kitchen-living room. There you will find a fully equipped kitchen with dishwasher, an extendable dining table for up to 4 persons, which can also be used as a workplace, as well as a seating area with a sofa bed, which provides sleeping space for two persons (160 x 200 cm). A flat-screen TV, an Internet radio and W-LAN provide entertainment, information and communication. The second room is furnished as a bedroom. There is a large double bed (180 cm wide) for first-class sleeping comfort and a large wardrobe with enough storage space even for a longer stay.