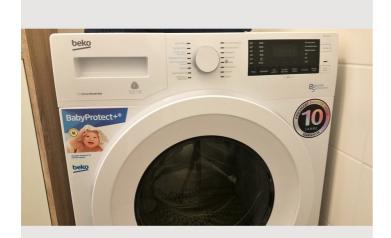

The foyer leads to a separate toilet, to the bathroom (with shower cubicle and washer-dryer) and to the kitchen-living room. There you will find a fully equipped kitchen with dishwasher, an extendable dining table for up to 4 persons, which can also be used as a workplace, as well as a seating area with a sofa bed, which provides sleeping space for two persons (160 x 200 cm). A flat-screen TV, an Internet radio and W-LAN provide entertainment, information and communication. The second room is furnished as a bedroom. There is a large double bed (180 cm wide) for first-class sleeping comfort and a large wardrobe with enough storage space even for a longer stay.