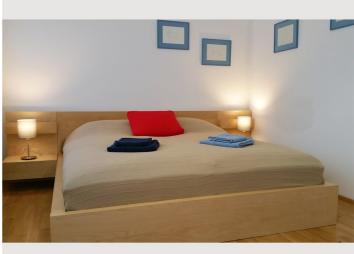

### **Sleeping options**

The foyer leads to a separate toilet, to the bathroom (with shower cubicle and washer-dryer) and to the kitchen-living room. There you will find a fully equipped kitchen with dishwasher, an extendable dining table for up to 4 persons, which can also be used as a workplace, as well as a seating area with a sofa bed, which provides sleeping space for two persons (160 x 200 cm). A flat-screen TV, an Internet radio and W-LAN provide entertainment, information and communication. The second room is furnished as a bedroom. There is a large double bed (180 cm wide) for first-class sleeping comfort and a large wardrobe with enough storage space even for a longer stay.