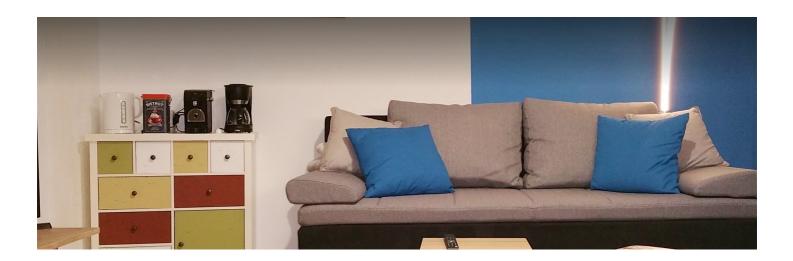

The foyer leads to a separate toilet, to the bathroom (with shower cubicle and washer-dryer) and to the kitchen-living room. There you will find a fully equipped kitchen with dishwasher, an extendable dining table for up to 4 persons, which can also be used as a workplace, as well as a seating area with a sofa bed, which provides sleeping space for two persons (160 x 200 cm). A flat-screen TV, an Internet radio and W-LAN provide entertainment, information and communication. The second room is furnished as a bedroom. There is a large double bed (180 cm wide) for first-class sleeping comfort and a large wardrobe with enough storage space even for a longer stay.