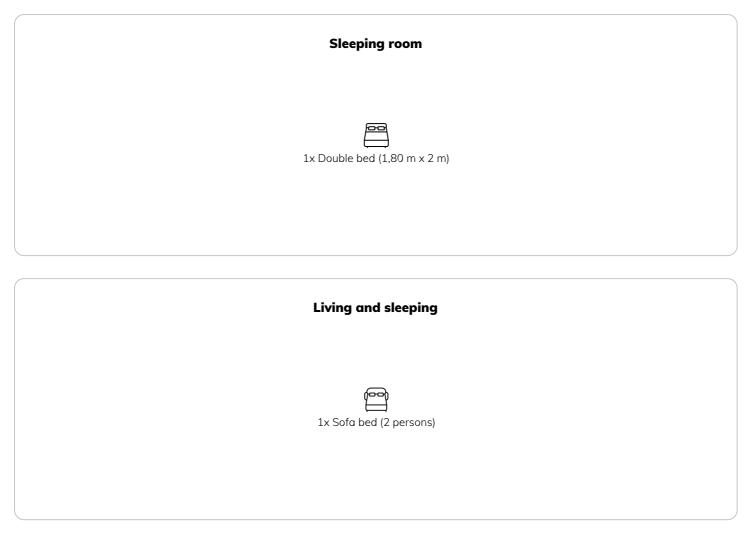

### **Sleeping options**

The foyer leads to a separate toilet, to the bathroom (with shower cubicle and washer-dryer) and to the kitchen-living room. There you will find a fully equipped kitchen with dishwasher, an extendable dining table for up to 4 persons, which can also be used as a workplace, as well as a seating area with a sofa bed, which provides sleeping space for two persons (160 x 200 cm). A flat-screen TV, an Internet radio and W-LAN provide entertainment, information and communication. The second room is furnished as a bedroom. There is a large double bed (180 cm wide) for first-class sleeping comfort and a large wardrobe with enough storage space even for a longer stay.