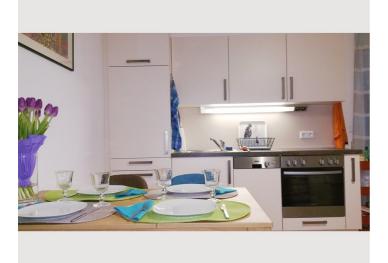

The foyer leads to a separate toilet, to the bathroom (with shower cubicle and washer-dryer) and to the kitchen-living room. There you will find a fully equipped kitchen with dishwasher, an extendable dining table for up to 4 persons, which can also be used as a workplace, as well as a seating area with a sofa bed, which provides sleeping space for two persons (160 x 200 cm). A flat-screen TV, an Internet radio and W-LAN provide entertainment, information and communication. The second room is furnished as a bedroom. There is a large double bed (180 cm wide) for first-class sleeping comfort and a large wardrobe with enough storage space even for a longer stay.