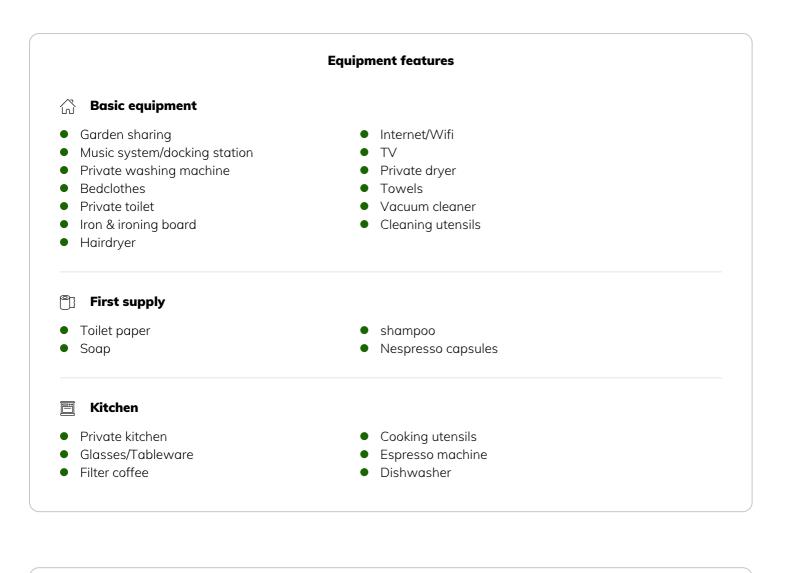

## Informations

- Not suitable for children
- Short-term parking zone subject to a charge
- Private entrance
- Regular cleaning free of charge

### • Smoking not allowed

- Desk/Workplace
- Pets forbidden
- Bicycle room free of charge