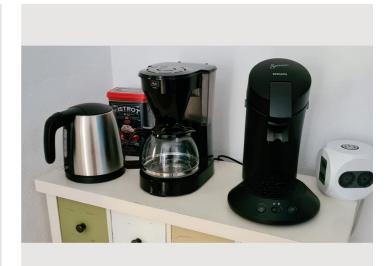

The foyer leads to a separate toilet, to the bathroom (with shower cubicle and washer-dryer) and to the kitchen-living room. There you will find a fully equipped kitchen with dishwasher, an extendable dining table for up to 4 persons, which can also be used as a workplace, as well as a seating area with a sofa bed, which provides sleeping space for two persons (160 x 200 cm). A flat-screen TV, an Internet radio and W-LAN provide entertainment, information and communication. The second room is furnished as a bedroom. There is a large double bed (180 cm wide) for first-class sleeping comfort and a large wardrobe with enough storage space even for a longer stay.