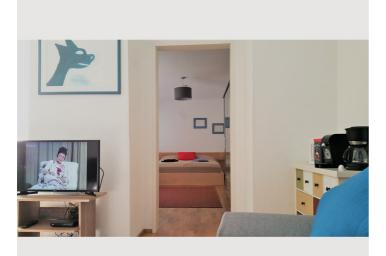

The foyer leads to a separate toilet, to the bathroom (with shower cubicle and washer-dryer) and to the kitchen-living room. There you will find a fully equipped kitchen with dishwasher, an extendable dining table for up to 4 persons, which can also be used as a workplace, as well as a seating area with a sofa bed, which provides sleeping space for two persons (160 x 200 cm). A flat-screen TV, an Internet radio and W-LAN provide entertainment, information and communication. The second room is furnished as a bedroom. There is a large double bed (180 cm wide) for first-class sleeping comfort and a large wardrobe with enough storage space even for a longer stay.