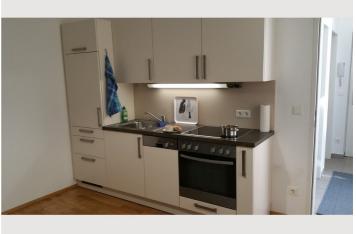

The foyer leads to a separate toilet, to the bathroom (with shower cubicle and washer-dryer) and to the kitchen-living room. There you will find a fully equipped kitchen with dishwasher, an extendable dining table for up to 4 persons, which can also be used as a workplace, as well as a seating area with a sofa bed, which provides sleeping space for two persons (160 x 200 cm). A flat-screen TV, an Internet radio and W-LAN provide entertainment, information and communication. The second room is furnished as a bedroom. There is a large double bed (180 cm wide) for first-class sleeping comfort and a large wardrobe with enough storage space even for a longer stay.