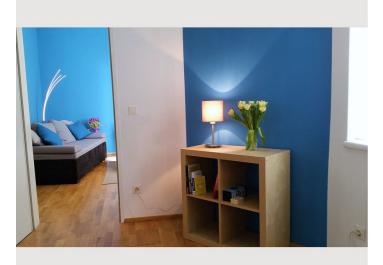

### **Descripiton of accommodation**

The 2018 completely renovated apartment with two rooms in a former old Viennese coachman's house (around 1830) offers peace and relaxation. It is located on the ground floor (one single step) in a small green courtyard, which may also be used (shared space).

The foyer leads to a separate toilet, to the bathroom (with shower cubicle and washer-dryer) and to the kitchen-living room. There you will find a fully equipped kitchen with dishwasher, an extendable dining table for up to 4 persons, which can also be used as a workplace, as well as a seating area with a sofa bed, which provides sleeping space for two persons (160 x 200 cm). A flat-screen TV, an Internet radio and W-LAN provide entertainment, information and communication. The second room is furnished as a bedroom. There is a large double bed (180 cm wide) for first-class sleeping comfort and a large wardrobe with enough storage space even for a longer stay.