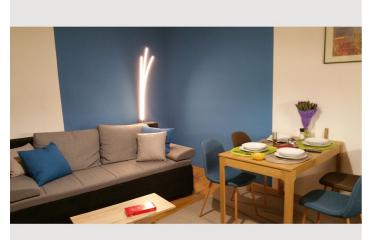

The foyer leads to a separate toilet, to the bathroom (with shower cubicle and washer-dryer) and to the kitchen-living room. There you will find a fully equipped kitchen with dishwasher, an extendable dining table for up to 4 persons, which can also be used as a workplace, as well as a seating area with a sofa bed, which provides sleeping space for two persons (160 x 200 cm). A flat-screen TV, an Internet radio and W-LAN provide entertainment, information and communication. The second room is furnished as a bedroom. There is a large double bed (180 cm wide) for first-class sleeping comfort and a large wardrobe with enough storage space even for a longer stay.