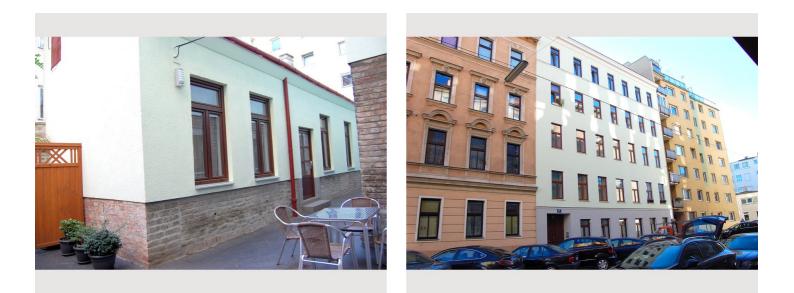

# View and rent online

The temporary apartment is located on the 3rd floor of a Wilhelminian style house and this is in a small quiet side street near the park and green areas.

| Period                  | 15/08/ - 15/09/2025 |
|-------------------------|---------------------|
| Number of persons       | 2                   |
| <b>Total</b> incl. VAT. | € 1.645,88          |
| Security deposit        | € 1.300,00          |

#### **Descripiton of accommodation**

The apartment offers you a fully equipped kitchenette and free WiFi. It is only a 5-minute walk from the nearest tram stop and a 10-minute tram ride from the Vienna State Opera.

The modern studio apartment has parquet floors, a flat-screen satellite TV and a washing machine in a separate storage room for shared use.

The Favoritenstraße shopping street with numerous shops, restaurants and pubs is a 10-minute walk away. There is also the Keplerplatz underground station on line U1. Line 14A stops just 100 meters from the apartments. Tram line 1 takes you directly from the Matzleinsdorfer Platz stop to the center of Vienna.