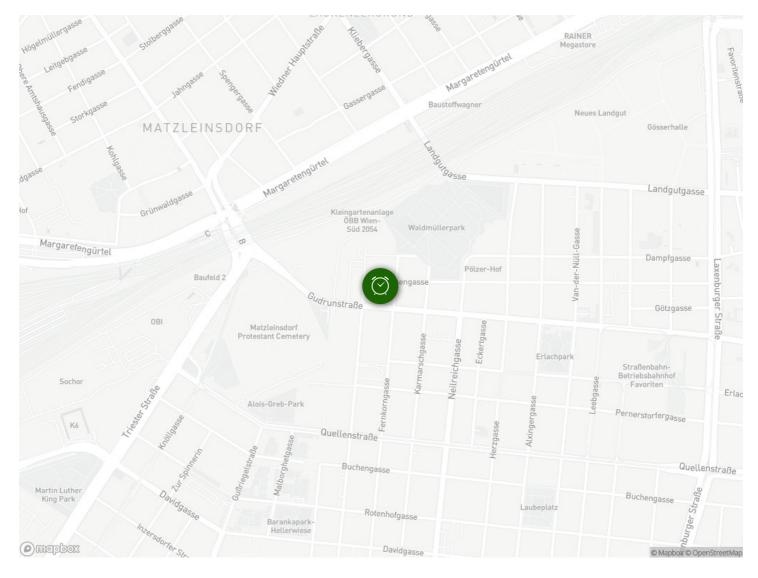

--------------------------------------------|----|---------------------------------------------------------------|--|--|--|
|                                                     | Ē              | in 100, Bus 14A                                                     | 0  | Tram 61 and U1 to the city center                             |  |  |  |
|                                                     |                | in 200m Pennymarket and Aldi<br>Main Train Station with the bus 14A | J. | with the train from the Matzleindorferplatz to the<br>Airport |  |  |  |
| The next Supermarket is in 200m on the main street. |                |                                                                     |    |                                                               |  |  |  |

# Location