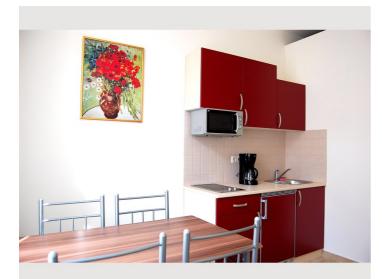

#### **Descripiton of accommodation**

The apartment offers you a fully equipped kitchenette and free WiFi. It is only a 5-minute walk from the nearest tram stop and a 10-minute tram ride from the Vienna State Opera.

The modern studio apartment has parquet floors, a flat-screen satellite TV and a washing machine in a separate storage room for shared use.

The Favoritenstraße shopping street with numerous shops, restaurants and pubs is a 10-minute walk away. There is also the Keplerplatz underground station on line U1. Line 14A stops just 100 meters from the apartments. Tram line 1 takes you directly from the Matzleinsdorfer Platz stop to the center of Vienna.