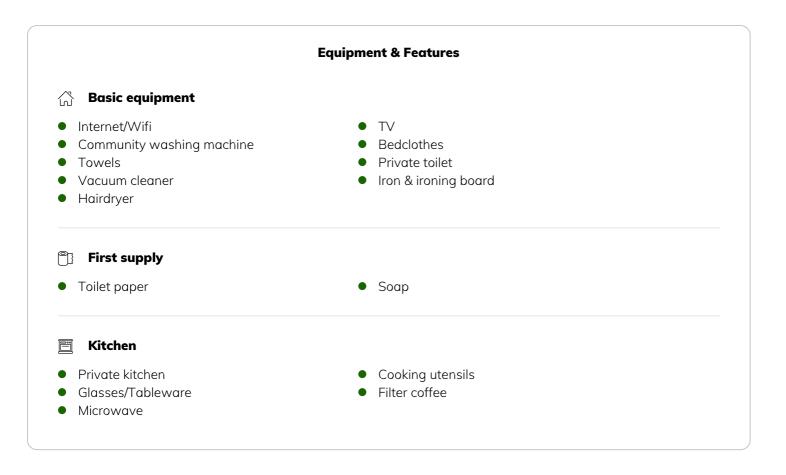

#### **Descripiton of accommodation**

The apartment offers you a fully equipped kitchenette and free WiFi. It is only a 5-minute walk from the nearest tram stop and a 10-minute tram ride from the Vienna State Opera.

The modern studio apartment has parquet floors, a flat-screen satellite TV and a washing machine in a separate storage room for shared use.

The Favoritenstraße shopping street with numerous shops, restaurants and pubs is a 10-minute walk away. There is also the Keplerplatz underground station on line U1. Line 14A stops just 100 meters from the apartments. Tram line 1 takes you directly from the Matzleinsdorfer Platz stop to the center of Vienna.