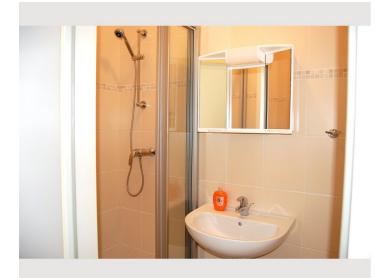

|                     | Living space                             | ſŤÌ                                                                                                             | 3. floor            |
|---------------------|------------------------------------------|-----------------------------------------------------------------------------------------------------------------|---------------------|
|                     | 32m²                                     | ~                                                                                                               |                     |
|                     |                                          | International of the second | Check-in            |
| 38)                 | Maximum occupancy                        |                                                                                                                 | 12:00 - 22:00 Clock |
|                     | 3 Persons                                |                                                                                                                 |                     |
|                     |                                          | $\stackrel{\frown}{\to}$                                                                                        | Check-out           |
| Image: Construction | Complete accommodation 🕐                 | 4                                                                                                               | 07:00 - 10:00 Clock |
|                     | 1 private bathroom 1 Living-Sleepingroom |                                                                                                                 |                     |