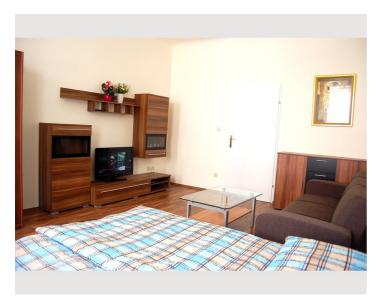

### **Sleeping options**

| Living and sleeping                                 |
|-----------------------------------------------------|
| 1x Double bed (1,80 m x 2 m) 1x Sofa bed (1 person) |

The modern studio apartment has parquet floors, a flat-screen satellite TV and a washing machine in a separate storage room for shared use.

The Favoritenstraße shopping street with numerous shops, restaurants and pubs is a 10-minute walk away. There is also the Keplerplatz underground station on line U1. Line 14A stops just 100 meters from the apartments. Tram line 1 takes you directly from the Matzleinsdorfer Platz stop to the center of Vienna.