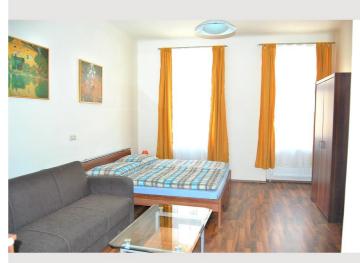

### **Sleeping options**

| Living and sleeping                                 |
|-----------------------------------------------------|
| 1x Double bed (1,80 m x 2 m) 1x Sofa bed (1 person) |

The modern studio apartment has parquet floors, a flat-screen satellite TV and a washing machine in a separate storage room for shared use.

The Favoritenstraße shopping street with numerous shops, restaurants and pubs is a 10-minute walk away. There is also the Keplerplatz underground station on line U1. Line 14A stops just 100 meters from the apartments. Tram line 1 takes you directly from the Matzleinsdorfer Platz stop to the center of Vienna.