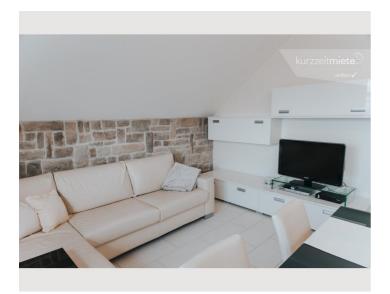

The living area has a large couch with TV. Window with fly screen.

The balcony has about 10 square meters and is aligned to the southwest with a clear view of the Untersberg, Hochkalter and Dreisselberg.