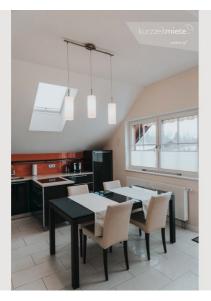

The living area has a large couch with TV. Window with fly screen.

The balcony has about 10 square meters and is aligned to the southwest with a clear view of the Untersberg, Hochkalter and Dreisselberg.