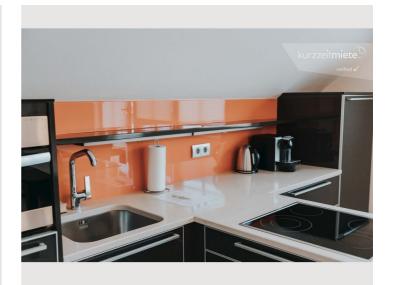

#### **Descripiton of accommodation**

Spacious modern two-room apartment in Wals-Siezenheim with great mountain views.

The apartment is furnished to a high standard and invites you to relax.

The spacious bright kitchen is fully equipped (dishes, pots, glasses, etc.) and includes dishwasher, oven, fridge freezer, coffee machine and kettle The apartment is located on the 2nd floor.