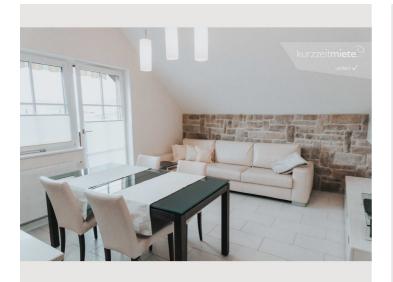

The living area has a large couch with TV. Window with fly screen.

The balcony has about 10 square meters and is aligned to the southwest with a clear view of the Untersberg, Hochkalter and Dreisselberg.