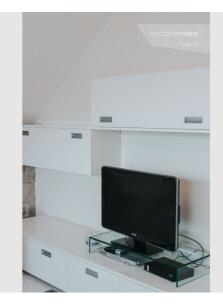

The living area has a large couch with TV. Window with fly screen.

The balcony has about 10 square meters and is aligned to the southwest with a clear view of the Untersberg, Hochkalter and Dreisselberg.