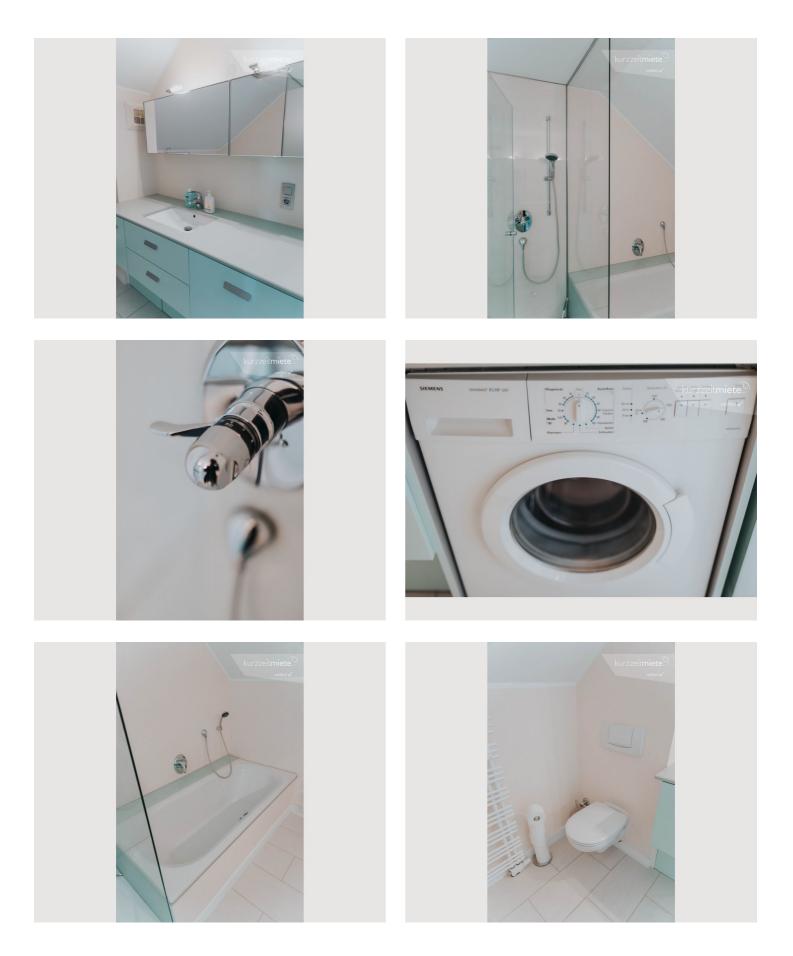

The bathroom is equipped with shower, bath and washing machine. Towels available

The bedroom has a double bed (1.60 mx 2.00 m) and a walk-in closet (sheets, iron, ironing board, etc.). Window with fly screen - this allows you to sleep well even on warm summer nights with the window open