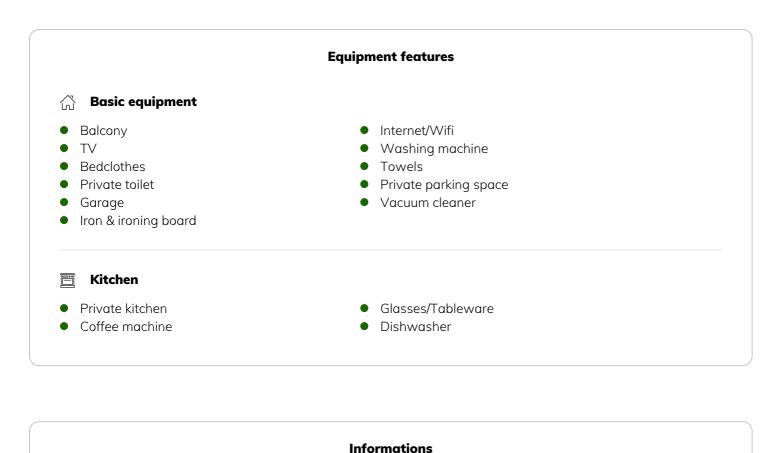

#### **Descripiton of accommodation**

Spacious modern two-room apartment in Wals-Siezenheim with great mountain views.

The apartment is furnished to a high standard and invites you to relax.

The spacious bright kitchen is fully equipped (dishes, pots, glasses, etc.) and includes dishwasher, oven, fridge freezer, coffee machine and kettle The apartment is located on the 2nd floor.

The bathroom is equipped with shower, bath and washing machine. Towels available

The bedroom has a double bed (1.60 mx 2.00 m) and a walk-in closet (sheets, iron, ironing board, etc.). Window with fly screen - this allows you to sleep well even on warm summer nights with the window open

- Smoking not allowed
- Pets forbidden

Private entrance