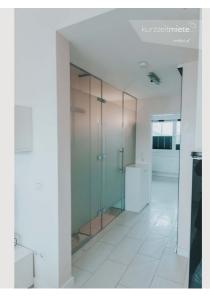

The bathroom is equipped with shower, bath and washing machine. Towels available

The bedroom has a double bed (1.60 mx 2.00 m) and a walk-in closet (sheets, iron, ironing board, etc.). Window with fly screen - this allows you to sleep well even on warm summer nights with the window open