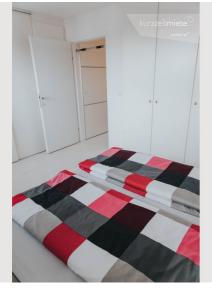

# Sleeping room

The bathroom is equipped with shower, bath and washing machine. Towels available

The bedroom has a double bed (1.60 mx 2.00 m) and a walk-in closet (sheets, iron, ironing board, etc.). Window with fly screen - this allows you to sleep well even on warm summer nights with the window open