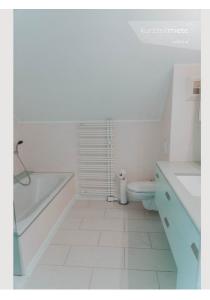

The bathroom is equipped with shower, bath and washing machine. Towels available

The bedroom has a double bed (1.60 mx 2.00 m) and a walk-in closet (sheets, iron, ironing board, etc.). Window with fly screen - this allows you to sleep well even on warm summer nights with the window open