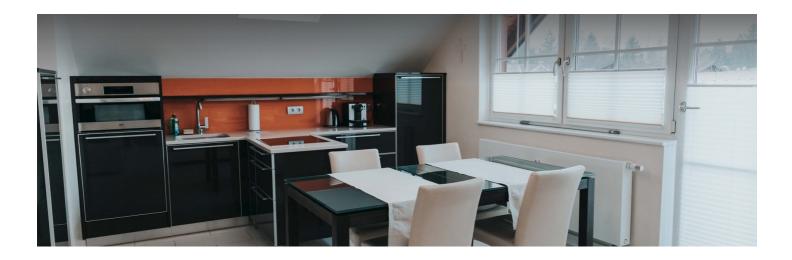

#### **Descripiton of accommodation**

Spacious modern two-room apartment in Wals-Siezenheim with great mountain views.

The apartment is furnished to a high standard and invites you to relax.

The spacious bright kitchen is fully equipped (dishes, pots, glasses, etc.) and includes dishwasher, oven, fridge freezer, coffee machine and kettle The apartment is located on the 2nd floor.

The living area has a large couch with TV. Window with fly screen.

The balcony has about 10 square meters and is aligned to the southwest with a clear view of the Untersberg, Hochkalter and Dreisselberg.

The bathroom is equipped with shower, bath and washing machine. Towels available

The bedroom has a double bed (1.60 mx 2.00 m) and a walk-in closet (sheets, iron, ironing board, etc.). Window with fly screen - this allows you to sleep well even on warm summer nights with the window open