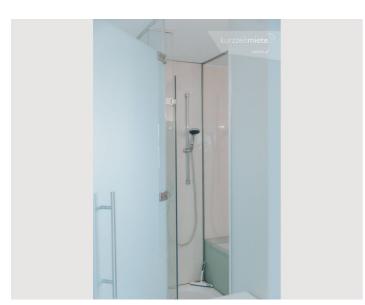

The bathroom is equipped with shower, bath and washing machine. Towels available

The bedroom has a double bed (1.60 mx 2.00 m) and a walk-in closet (sheets, iron, ironing board, etc.). Window with fly screen - this allows you to sleep well even on warm summer nights with the window open