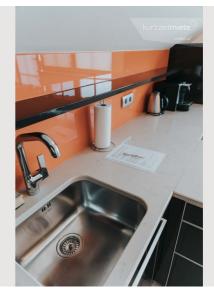

#### **Descripiton of accommodation**

Spacious modern two-room apartment in Wals-Siezenheim with great mountain views.

The apartment is furnished to a high standard and invites you to relax.

The spacious bright kitchen is fully equipped (dishes, pots, glasses, etc.) and includes dishwasher, oven, fridge freezer, coffee machine and kettle The apartment is located on the 2nd floor.