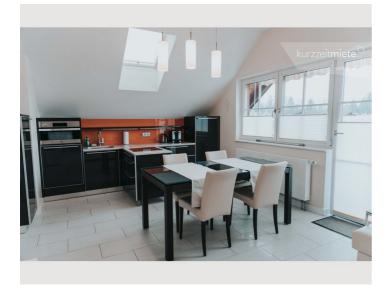

#### **Descripiton of accommodation**

Spacious modern two-room apartment in Wals-Siezenheim with great mountain views.

The apartment is furnished to a high standard and invites you to relax.

The spacious bright kitchen is fully equipped (dishes, pots, glasses, etc.) and includes dishwasher, oven, fridge freezer, coffee machine and kettle The apartment is located on the 2nd floor.

The living area has a large couch with TV. Window with fly screen.

The balcony has about 10 square meters and is aligned to the southwest with a clear view of the Untersberg, Hochkalter and Dreisselberg.