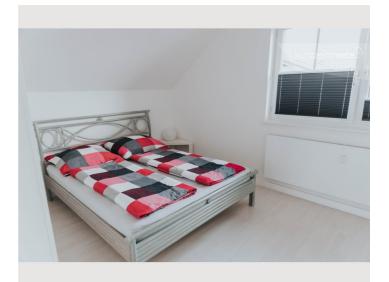

The bathroom is equipped with shower, bath and washing machine. Towels available

The bedroom has a double bed (1.60 mx 2.00 m) and a walk-in closet (sheets, iron, ironing board, etc.). Window with fly screen - this allows you to sleep well even on warm summer nights with the window open