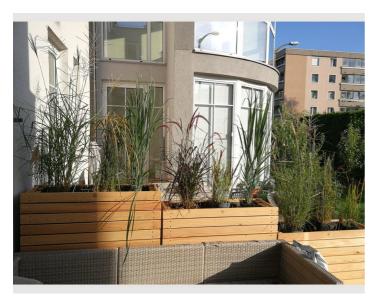

**

- Basic equipment
- Terrace
- Internet/Wifi
- TV
- Bedclothes
- Private toilet
- Iron & ironing board
- Hairdryer

- Garden
- Music system/docking station
- Private washing machine
- Towels
- Vacuum cleaner
- Cleaning utensils

- **Fireplace**
- Tiled stove
- First supply
- Toilet paper

Nespresso capsules

- **Kitchen**
- Private kitchen
- Espresso machine

- Glasses/Tableware
- Dishwasher

### **Informations**

- Suitable for children
- Free short-term parking zone
- Private entrance
- Pets allowed
- Bicycle room free of charge

- Smoking not allowed
- Desk/Workplace
- Pets on request
- Regular cleaning at extra cost

### **Additional services**

• Bicycle (€ 0,00)

All prices are gross per month - billing is done directly with the lessor.

# Picture gallery































### Infrastructure

Can be reached on foot in 20 minutes (1.7 km)

Center of Salzburg (2.3 km)

Billa supermarket in the immediate vicinity (350

Salzburg Airport (4,7 km)

A supermarket is in close proximity to the apartment. The center can be easily reached by bike in 10 minutes along the Salzach. The train station is only a few minutes away. Parks and walking paths invite you to linger.

### Location