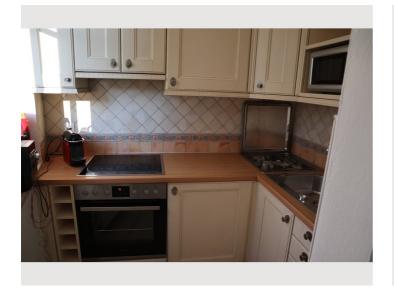

- **Fireplace**
- Tiled stove
- First supply
- Toilet paper

Nespresso capsules

- **Kitchen**
- Private kitchen
- Espresso machine

- Glasses/Tableware
- Dishwasher