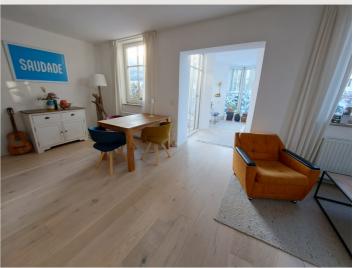

- Basic equipment
- Terrace
- Internet/Wifi
- TV
- Bedclothes
- Private toilet
- Iron & ironing board
- Hairdryer

- Garden
- Music system/docking station
- Private washing machine
- Towels
- Vacuum cleaner
- Cleaning utensils

- **Fireplace**
- Tiled stove
- First supply
- Toilet paper

Nespresso capsules

- **Kitchen**
- Private kitchen
- Espresso machine

- Glasses/Tableware
- Dishwasher

### **Informations**

- Suitable for children
- Free short-term parking zone
- Private entrance
- Pets allowed
- Bicycle room free of charge

- Smoking not allowed
- Desk/Workplace
- Pets on request
- Regular cleaning at extra cost

### **Additional services**

• Bicycle (€ 0,00)

All prices are gross per month - billing is done directly with the lessor.

# Picture gallery































### Infrastructure

Can be reached on foot in 20 minutes (1.7 km)

Center of Salzburg (2.3 km)

Billa supermarket in the immediate vicinity (350

Salzburg Airport (4,7 km)

A supermarket is in close proximity to the apartment. The center can be easily reached by bike in 10 minutes along the Salzach. The train station is only a few minutes away. Parks and walking paths invite you to linger.

### Location