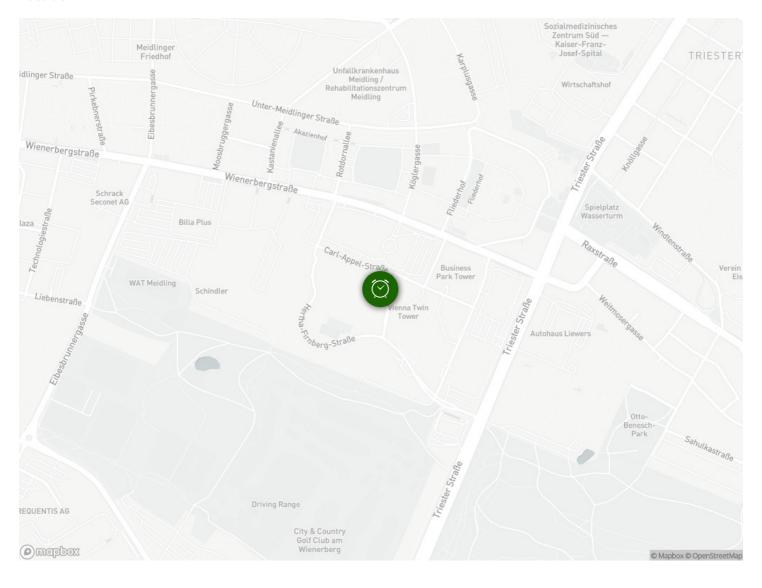

### Infrastructure

30m distance

The apartment is located near Wienerberg-City with a large cinema and shopping center with bars and restaurants as well as supermarkets. Nearby you will find a large green recreation area with a lake 'Wienerbergteich'. Monte Verde Tower is situated near public transport and is also close to the highway.

### Location