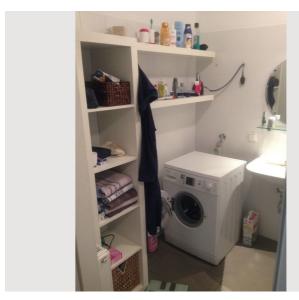

# ☆ Basic equipment

- Balcony
- TV
- Dryer
- Towels
- Parking space

- Internet/Wifi
- Private washing machine
- Bedclothes
- Private toilet
- Iron & ironing board