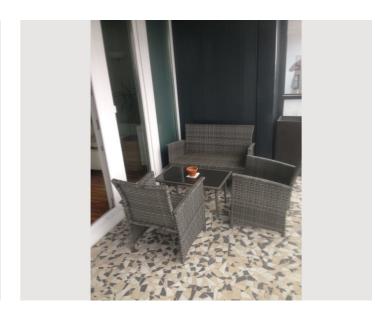

The apartment consists of 3 rooms, bathroom, separate toilet, storeroom and a balcony with 11m2. The apartment is fully furnished including tableware and towels.

The apartment is located near Wienerberg-City with a large cinema and shopping center with bars and restaurants as well as supermarkets. Nearby you will find a large green recreation area with a lake 'Wienerbergteich'. Monte Verde Tower is situated near public transport and is also close to the highway.

# ☆ Basic equipment

- Balcony
- TV
- Dryer
- Towels
- Parking space

- Internet/Wifi
- Private washing machine
- Bedclothes
- Private toilet
- Iron & ironing board