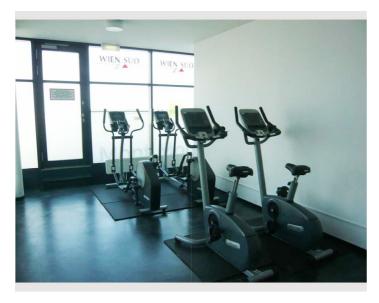

e green recreation area with a lake 'Wienerbergteich'. Monte Verde Tower is situated near public transport and is also close to the highway.

# **Equipment & Features**

# ☆ Basic equipment

- Balcony
- TV
- Dryer
- Towels
- Parking space

- Internet/Wifi
- Private washing machine
- Bedclothes
- Private toilet
- Iron & ironing board

## **∭** Pool

Outdoor Pool

## 🚵 Wellness

Fitness room

## **Kitchen**

- Private kitchen
- Glasses/Tableware
- Dishwasher

- Cooking utensils
- Coffee machine
- Microwave

### Informations

- Smoking not allowed
- Private entrance
- Regular cleaning at extra cost
- Desk/Workplace
- Pets forbidden

### **Additional services**

• parking lot (€ 100,00)

All prices are gross per month - billing is done directly with the lessor.

# Picture gallery





























### Infrastructure



30m distance



The apartment is located near Wienerberg-City with a large cinema and shopping center with bars and restaurants as well as supermarkets. Nearby you will find a large green recreation area with a lake 'Wienerbergteich'. Monte Verde Tower is situated near public transport and is also close to the highway.

### Location