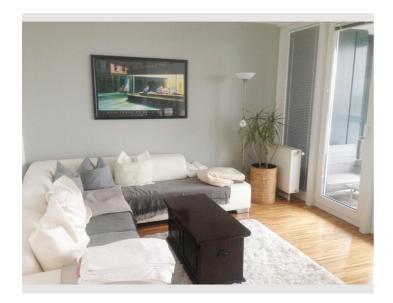

The apartment consists of 3 rooms, bathroom, separate toilet, storeroom and a balcony with 11m2. The apartment is fully furnished including tableware and towels.

The apartment is located near Wienerberg-City with a large cinema and shopping center with bars and restaurants as well as supermarkets. Nearby you will find a large green recreation area with a lake 'Wienerbergteich'. Monte Verde Tower is situated near public transport and is also close to the highway.

# ☆ Basic equipment

- Balcony
- TV
- Dryer
- Towels
- Parking space

- Internet/Wifi
- Private washing machine
- Bedclothes
- Private toilet
- Iron & ironing board