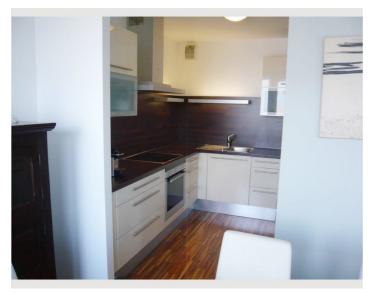

## **Kitchen**

- Private kitchen
- Glasses/Tableware
- Dishwasher

- Cooking utensils
- Coffee machine
- Microwave