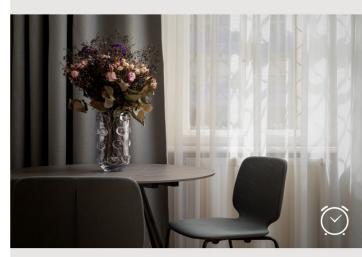

The tidy historical house is equipped with an elevator, a courtyard with common garden, a laundry (washing machine and tumble dryer) and a bicycle room in the basement.

The apartment consists of an anteroom with wardrobe, a bathroom with bathtub and toilet, a living-/bedroom and a small kitchenette. It is furbished with a double bed (1.80m), a studio sofa, a dining table with 3 chairs and a closet.