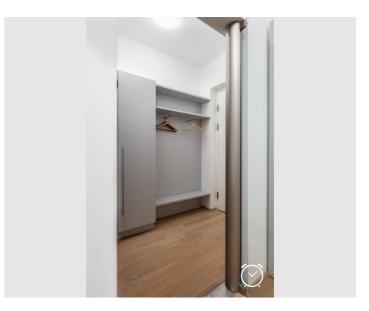

The tidy historical house is equipped with an elevator, a courtyard with common garden, a laundry (washing machine and tumble dryer) and a bicycle room in the basement.

The apartment consists of an anteroom with wardrobe, a bathroom with bathtub and toilet, a living-/bedroom and a small kitchenette. It is furbished with a double bed (1.80m), a studio sofa, a dining table with 3 chairs and a closet.