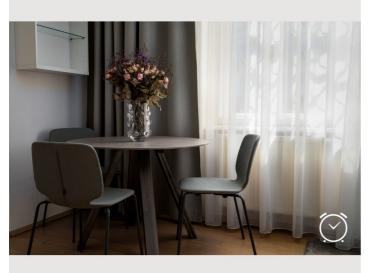

The tidy historical house is equipped with an elevator, a courtyard with common garden, a laundry (washing machine and tumble dryer) and a bicycle room in the basement.

The apartment consists of an anteroom with wardrobe, a bathroom with bathtub and toilet, a living-/bedroom and a small kitchenette. It is furbished with a double bed (1.80m), a studio sofa, a dining table with 3 chairs and a closet.