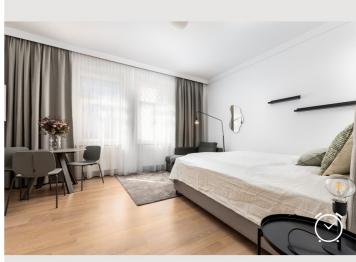

The tidy historical house is equipped with an elevator, a courtyard with common garden, a laundry (washing machine and tumble dryer) and a bicycle room in the basement.

The apartment consists of an anteroom with wardrobe, a bathroom with bathtub and toilet, a living-/bedroom and a small kitchenette. It is furbished with a double bed (1.80m), a studio sofa, a dining table with 3 chairs and a closet.