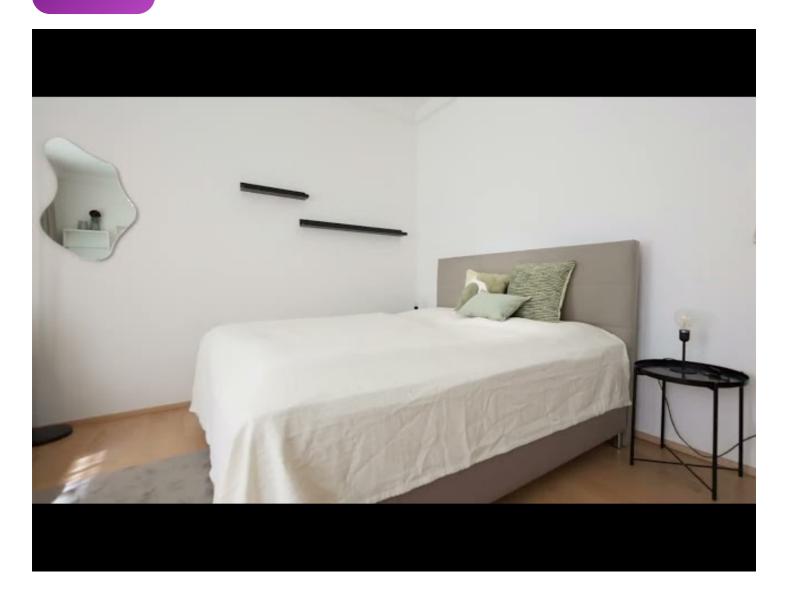

## **Sleeping options**

The tidy historical house is equipped with an elevator, a courtyard with common garden, a laundry (washing machine and tumble dryer) and a bicycle room in the basement.

The apartment consists of an anteroom with wardrobe, a bathroom with bathtub and toilet, a living-/bedroom and a small kitchenette. It is furbished with a double bed (1.80m), a studio sofa, a dining table with 3 chairs and a closet.