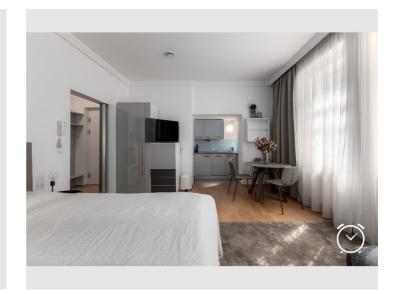

The tidy historical house is equipped with an elevator, a courtyard with common garden, a laundry (washing machine and tumble dryer) and a bicycle room in the basement.

The apartment consists of an anteroom with wardrobe, a bathroom with bathtub and toilet, a living-/bedroom and a small kitchenette. It is furbished with a double bed (1.80m), a studio sofa, a dining table with 3 chairs and a closet.

The kitchenette offers a refridgerator, a 2-field ceramic stove, a dishwasher and a nespresso coffeemaker.

WLAN and flat-panel TV inkludiertem streaming account free of charge.