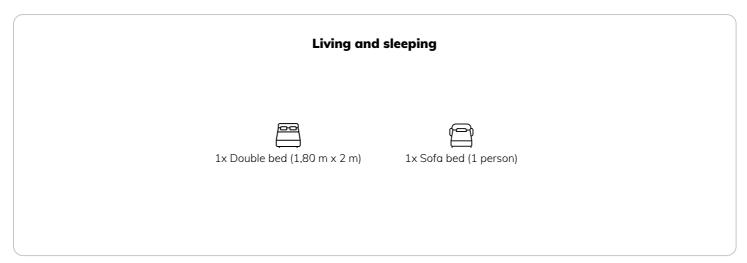

## **Sleeping options**

The tidy historical house is equipped with an elevator, a courtyard with common garden, a laundry (washing machine and tumble dryer) and a bicycle room in the basement.

The apartment consists of an anteroom with wardrobe, a bathroom with bathtub and toilet, a living-/bedroom and a small kitchenette. It is furbished with a double bed (1.80m), a studio sofa, a dining table with 3 chairs and a closet.