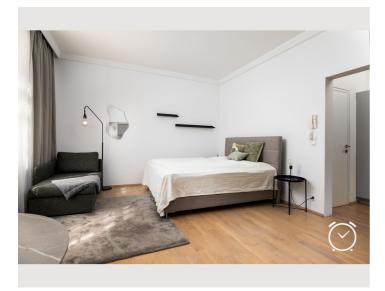

The tidy historical house is equipped with an elevator, a courtyard with common garden, a laundry (washing machine and tumble dryer) and a bicycle room in the basement.

The apartment consists of an anteroom with wardrobe, a bathroom with bathtub and toilet, a living-/bedroom and a small kitchenette. It is furbished with a double bed (1.80m), a studio sofa, a dining table with 3 chairs and a closet.