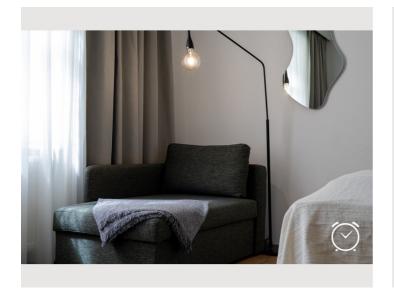

The tidy historical house is equipped with an elevator, a courtyard with common garden, a laundry (washing machine and tumble dryer) and a bicycle room in the basement.

The apartment consists of an anteroom with wardrobe, a bathroom with bathtub and toilet, a living-/bedroom and a small kitchenette. It is furbished with a double bed (1.80m), a studio sofa, a dining table with 3 chairs and a closet.