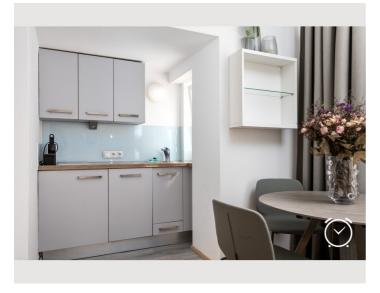

The kitchenette offers a refridgerator, a 2-field ceramic stove, a dishwasher and a nespresso coffeemaker.

WLAN and flat-panel TV inkludiertem streaming account free of charge.

## **Kitchen**

- Kitchenette
- Glasses/Tableware
- Dishwasher

- Cooking utensils
- Espresso machine