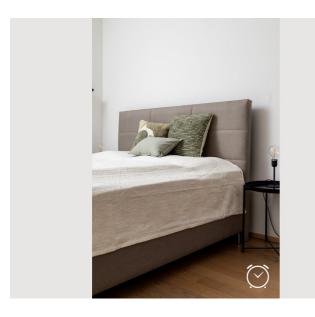

The tidy historical house is equipped with an elevator, a courtyard with common garden, a laundry (washing machine and tumble dryer) and a bicycle room in the basement.

The apartment consists of an anteroom with wardrobe, a bathroom with bathtub and toilet, a living-/bedroom and a small kitchenette. It is furbished with a double bed (1.80m), a studio sofa, a dining table with 3 chairs and a closet.