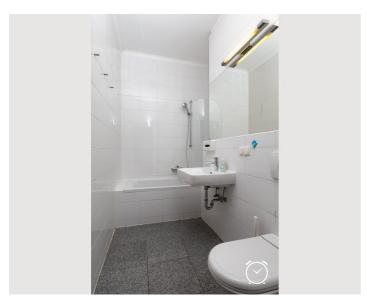

The tidy historical house is equipped with an elevator, a courtyard with common garden, a laundry (washing machine and tumble dryer) and a bicycle room in the basement.

The apartment consists of an anteroom with wardrobe, a bathroom with bathtub and toilet, a living-/bedroom and a small kitchenette. It is furbished with a double bed (1.80m), a studio sofa, a dining table with 3 chairs and a closet.