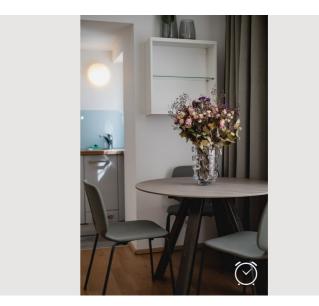

The tidy historical house is equipped with an elevator, a courtyard with common garden, a laundry (washing machine and tumble dryer) and a bicycle room in the basement.

The apartment consists of an anteroom with wardrobe, a bathroom with bathtub and toilet, a living-/bedroom and a small kitchenette. It is furbished with a double bed (1.80m), a studio sofa, a dining table with 3 chairs and a closet.

The kitchenette offers a refridgerator, a 2-field ceramic stove, a dishwasher and a nespresso coffeemaker.

WLAN and flat-panel TV inkludiertem streaming account free of charge.