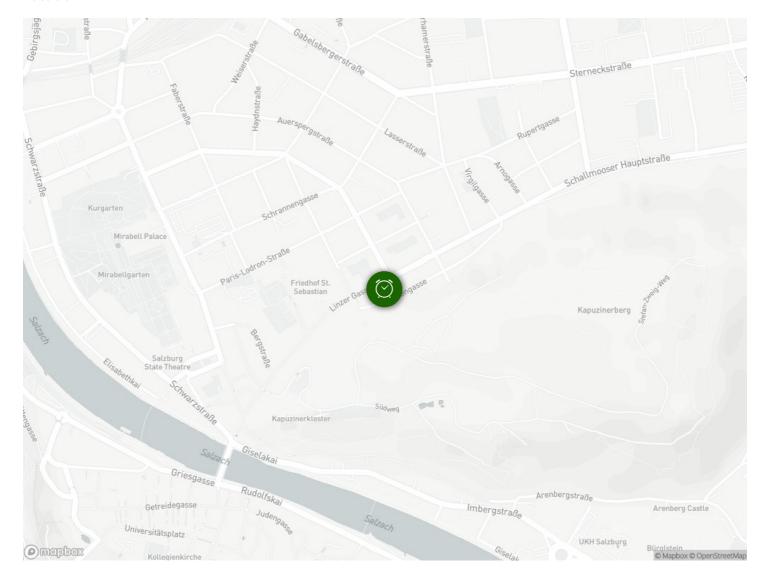

## Infrastructure

over the street

3 1.3 km

around the corner

**€** 6.5 km

750 m

Underground car park Linzer Gasse/Glockengasse (short and long-term) behind the house (inquiries via www.bestinparking.at); medical care (pharmacy, general practioner ...) close-by; coach lines 2/4 and regional bus lines 21/22/151

#### Location