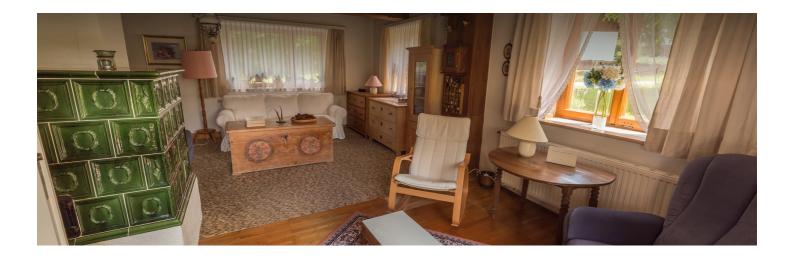

#### **Descripiton of accommodation**

The apartment was newly renovated in 2020. It has a bedroom with a large comfortable double bed. The mattresses and pillows are equipped with dust-mite encasings. Comfortable new duvets are provided. A large TV set with free Netflix and Amazon Prime access is available. Directly adjacent to the bedroom is the en-suite bathroom with tub, shower, vanity and toilet (with window). The kitchen is fully equipped with cooking and eating utensils as well as appliances and an additional wood-stove. The apartment has a very spacious living room with tiled-stove. Central heating included. Direct access to the garden with terrace. Garage at the sole disposal on request.