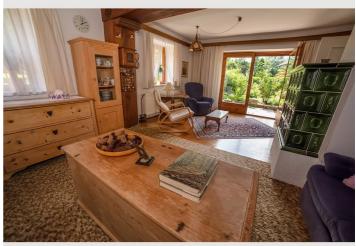

#### **Descripiton of accommodation**

The apartment was newly renovated in 2020. It has a bedroom with a large comfortable double bed. The mattresses and pillows are equipped with dust-mite encasings. Comfortable new duvets are provided. A large TV set with free Netflix and Amazon Prime access is available. Directly adjacent to the bedroom is the en-suite bathroom with tub, shower, vanity and toilet (with window). The kitchen is fully equipped with cooking and eating utensils as well as appliances and an additional wood-stove. The apartment has a very spacious living room with tiled-stove. Central heating included. Direct access to the garden with terrace. Garage at the sole disposal on request.