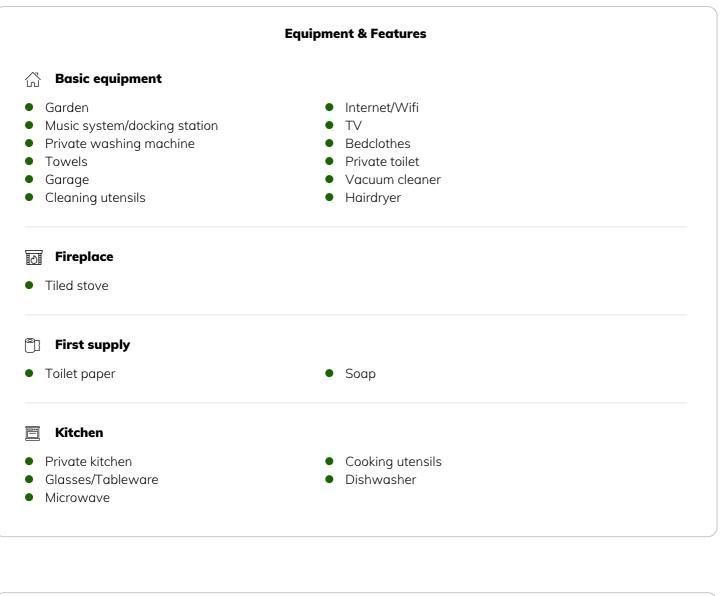

#### **Descripiton of accommodation**

The apartment was newly renovated in 2020. It has a bedroom with a large comfortable double bed. The mattresses and pillows are equipped with dust-mite encasings. Comfortable new duvets are provided. A large TV set with free Netflix and Amazon Prime access is available. Directly adjacent to the bedroom is the en-suite bathroom with tub, shower, vanity and toilet (with window). The kitchen is fully equipped with cooking and eating utensils as well as appliances and an additional wood-stove. The apartment has a very spacious living room with tiled-stove. Central heating included. Direct access to the garden with terrace. Garage at the sole disposal on request.