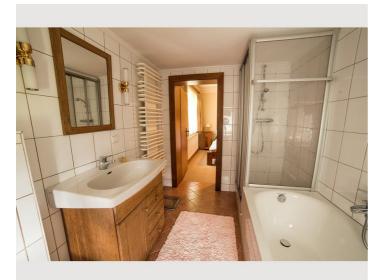

#### **Descripiton of accommodation**

The apartment was newly renovated in 2020. It has a bedroom with a large comfortable double bed. The mattresses and pillows are equipped with dust-mite encasings. Comfortable new duvets are provided. A large TV set with free Netflix and Amazon Prime access is available. Directly adjacent to the bedroom is the en-suite bathroom with tub, shower, vanity and toilet (with window). The kitchen is fully equipped with cooking and eating utensils as well as appliances and an additional wood-stove. The apartment has a very spacious living room with tiled-stove. Central heating included. Direct access to the garden with terrace. Garage at the sole disposal on request.