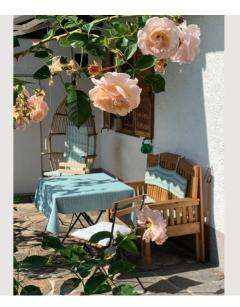

#### **Descripiton of accommodation**

The apartment was newly renovated in 2020. It has a bedroom with a large comfortable double bed. The mattresses and pillows are equipped with dust-mite encasings. Comfortable new duvets are provided. A large TV set with free Netflix and Amazon Prime access is available. Directly adjacent to the bedroom is the en-suite bathroom with tub, shower, vanity and toilet (with window). The kitchen is fully equipped with cooking and eating utensils as well as appliances and an additional wood-stove. The apartment has a very spacious living room with tiled-stove. Central heating included. Direct access to the garden with terrace. Garage at the sole disposal on request.