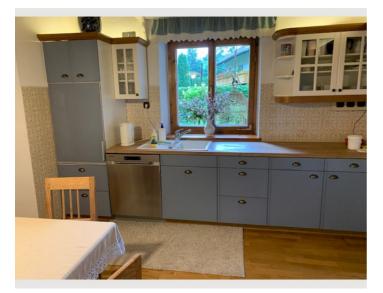

#### **Descripiton of accommodation**

The apartment was newly renovated in 2020. It has a bedroom with a large comfortable double bed. The mattresses and pillows are equipped with dust-mite encasings. Comfortable new duvets are provided. A large TV set with free Netflix and Amazon Prime access is available. Directly adjacent to the bedroom is the en-suite bathroom with tub, shower, vanity and toilet (with window). The kitchen is fully equipped with cooking and eating utensils as well as appliances and an additional wood-stove. The apartment has a very spacious living room with tiled-stove. Central heating included. Direct access to the garden with terrace. Garage at the sole disposal on request.