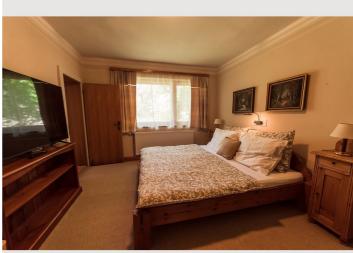

# Sleeping room Ix Double bed (1,80 m x 2 m)

#### **Descripiton of accommodation**

The apartment was newly renovated in 2020. It has a bedroom with a large comfortable double bed. The mattresses and pillows are equipped with dust-mite encasings. Comfortable new duvets are provided. A large TV set with free Netflix and Amazon Prime access is available. Directly adjacent to the bedroom is the en-suite bathroom with tub, shower, vanity and toilet (with window). The kitchen is fully equipped with cooking and eating utensils as well as appliances and an additional wood-stove. The apartment has a very spacious living room with tiled-stove. Central heating included. Direct access to the garden with terrace. Garage at the sole disposal on request.